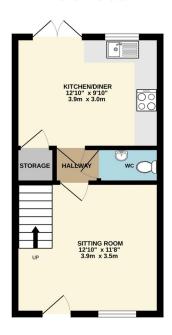

Phone: 02381 733330

GROUND FLOOR 315 sq.ft. (29.2 sq.m.) approx.

1ST FLOOR 315 sq.ft. (29.2 sq.m.) approx.

TOTAL FLOOR AREA: 629 sq.ft. (58.5 sq.m.) approx.

Whilst every attempt has been made to exame the accuracy of the foorplan contained here, measurement of doors, varidows, cross and any other terms are approximate and no responsibility is taken for any error mission or mis-statement. This plan is for illustrative purposes only and should be used as such by any prospective purchaser. The services, systems and appliances shown have not been tested and no guarante as to their operability of efficiency can be given.