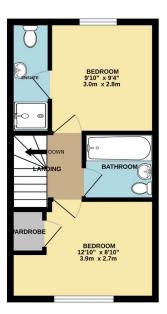

Phone: 02381 733330

GROUND FLOOR 315 sq.ft. (29.2 sq.m.) approx.

1ST FLOOR 315 sq.ft. (29.2 sq.m.) approx.

TOTAL FLOOR AREA: 629 sq.ft. (58.5 sq.m.) approx.

Whilst every attempt has been made to exame the accuracy of the foorplan contained here, measurement of doors, varidows, cross and any other terms are approximate and no responsibility is taken for any error mission or mis-statement. This plan is for illustrative purposes only and should be used as such by any prospective purchaser. The services, systems and appliances shown have not been tested and no guarante as to their operability of efficiency can be given.