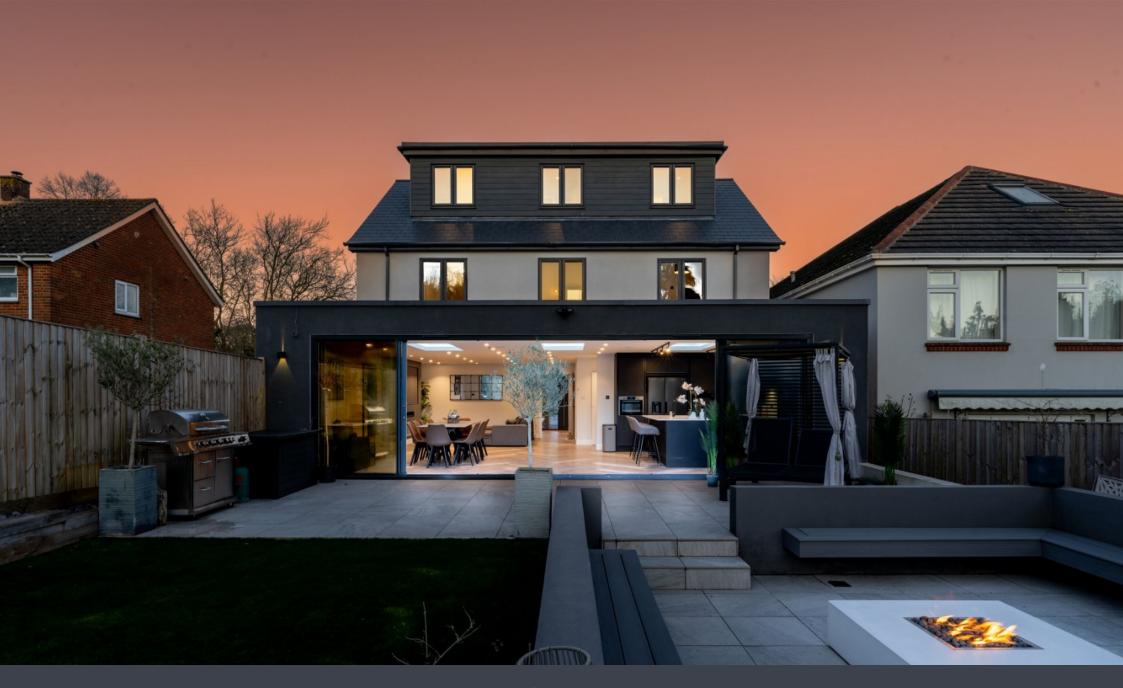

• Refurbished In 2021

 Matt Black Kitchen With Quartz Counter Tops & Samsung Appliances

 Karndean Flooring On the Ground Floor With Underfloor Heating

Samsung Appliances
Integral Garage With Electric
Door

Separate Utility Room

· Wifi On Each Floor

• Zoned Smart Heating System • Media Wall With Gazco

Media Wall With Gazco Fireplace & Space For An 85 Inch TV

Five DOUBLE Bedrooms

Follow @MARCOHARRISUK
 On Social Media For More
 Exclusive Listings