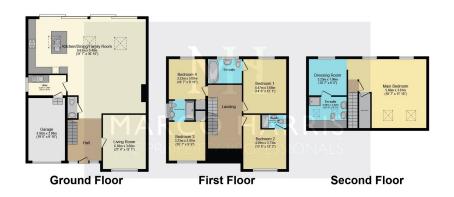

Total floor area  $249.3~\text{m}^2$  (2,683~sq.ft.) approx

This plan is for illustration purposes only and may not be representative of the property. Plan not to scale. Powered by PropertyBox

Welcome to Chapters in Bursledon: a modern, luxurious property with striking design.