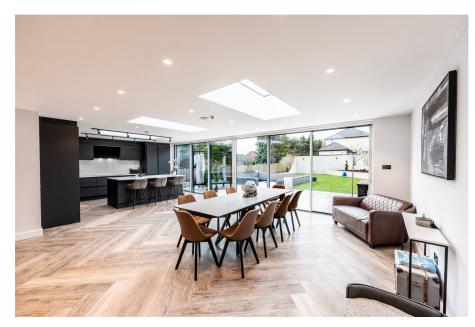

• Refurbished In 2021

 Matt Black Kitchen With Quartz Counter Tops & Samsung Appliances

 Karndean Flooring On the Ground Floor With Underfloor Heating

Samsung Appliances
Integral Garage With Electric
Door