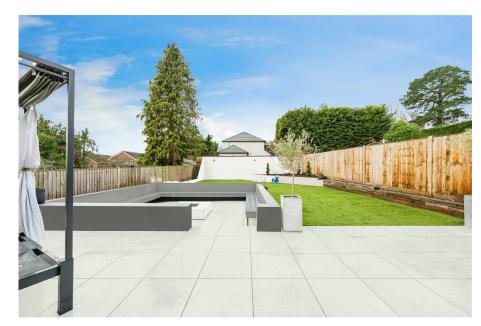

• Refurbished In 2021

 Matt Black Kitchen With Quartz Counter Tops & Samsung Appliances

 Karndean Flooring On the Ground Floor With Underfloor Heating

Samsung Appliances
Integral Garage With Electric
Door

Separate Utility Room

· Wifi On Each Floor

• Zoned Smart Heating System • Media Wall With Gazco

Media Wall With Gazco Fireplace & Space For An 85 Inch TV

Five DOUBLE Bedrooms

Follow @MARCOHARRISUK
 On Social Media For More
 Exclusive Listings











Total floor area  $249.3~\text{m}^2$  (2,683~sq.ft.) approx

This plan is for illustration purposes only and may not be representative of the property. Plan not to scale. Powered by PropertyBox

Welcome to Chapters in Bursledon: a modern, luxurious property with striking design.