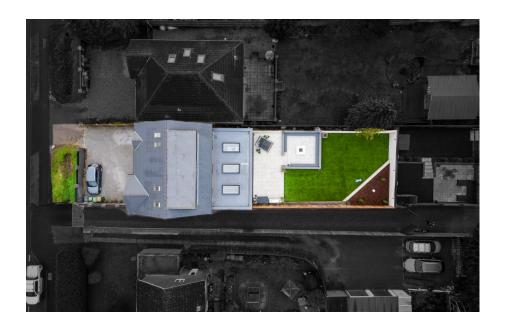

• Refurbished In 2021

 Matt Black Kitchen With Quartz Counter Tops & Samsung Appliances

 Karndean Flooring On the Ground Floor With Underfloor Heating

Samsung Appliances
Integral Garage With Electric
Door

Separate Utility Room

· Wifi On Each Floor

• Zoned Smart Heating System • Media Wall With Gazco

Media Wall With Gazco Fireplace & Space For An 85 Inch TV

Five DOUBLE Bedrooms

Follow @MARCOHARRISUK
 On Social Media For More
 Exclusive Listings