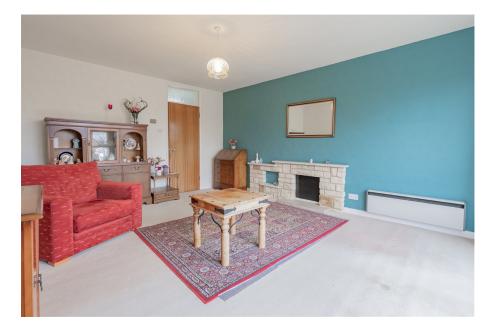

The property is well positioned with the key rooms located to the front of the block. Enjoying Southerly facing views over Westwood Road from the balcony, creating an ideal outdoor seating area or a space that could be used for someone who loves potting plants. Ranelagh Court residents take a great deal of pride in the communal areas and grounds. The front gardens are well maintained and to the rear are the garages and further grounds for residents to enjoy. There is also first come, first served parking located to the front of the block for practicality.