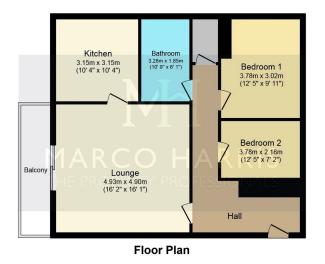

Total floor area 76.0 m<sup>2</sup> (818 sq.ft.) approx This plan is for illustration purposes only and may not be representative of the property. Plan not to scale. Powered by PropertyBox

- Situated On The Second
  Share Of Freehold
  Floor
- Garage Included In The Sale
  No Forward Chain
- Balcony Enjoying Fantastic Views
- Separate Kitchen Requiring Some Modernisation
- Ideal Investment Or First Time Buyer
- Generous Lounge/ Diner
- Convenient Location
- Call For Further Details