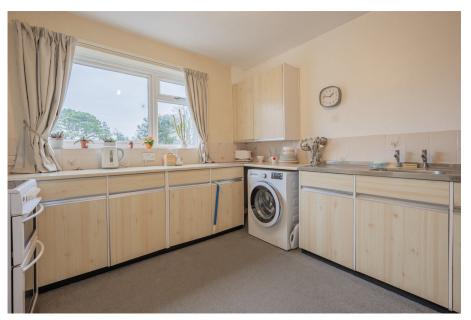

Total floor area 76.0 m<sup>2</sup> (818 sq.ft.) approx This plan is for illustration purposes only and may not be representative of the property. Plan not to scale. Powered by PropertyBox

- Situated On The Second
  Share Of Freehold
  Floor
- Garage Included In The Sale
  No Forward Chain
- Balcony Enjoying Fantastic Views
- Separate Kitchen Requiring Some Modernisation
- Ideal Investment Or First Time Buyer
- Generous Lounge/ Diner
- Convenient Location
- Call For Further Details