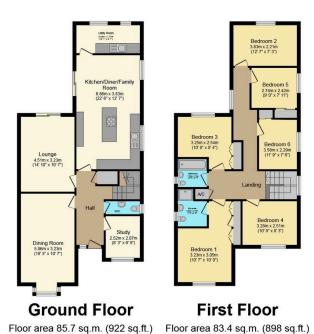

Phone: 02381 733330

•

Total floor area 169.1 sq.m. (1,820 sq.ft.) approx

This Floor Plan is for illustration purposes only and may not be representative of the property. The position and size of doors, windows and other features are approximate. Unauthorized reproduction prohibited. © PropertyBOX

approx

approx