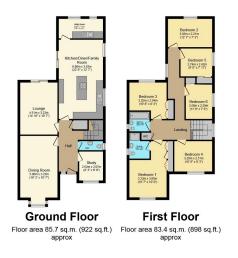

## **Chalice Court, Hedge End, Southampton, SO30** Guide Price £600,000

🍋 6 🚰 2 🚍 3

Total floor area 169.1 sq.m. (1,820 sq.ft.) approx This Floor flats is for illustration purposes only and ringr not be representative of the property. The position and size of doors, window and other features are approximate. Unsumbindered percentations percentates of the property floor.