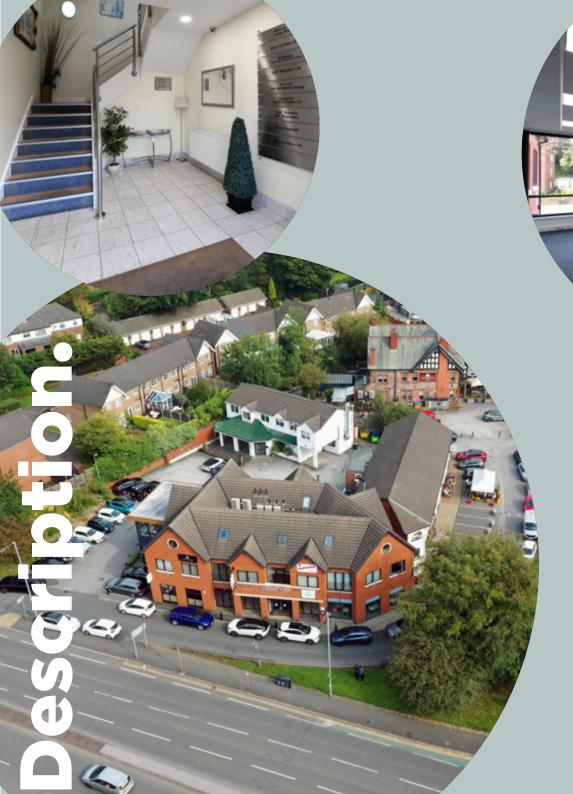

# Discover Your Future Workspace at New Maxdov House, Prestwich

Welcome to New Maxdov House, where exceptional office spaces meet unparalleled comfort and convenience. Elevate your business to new heights by securing an office in the heart of Prestwich – the town's premier workspace destination.

# The 1st and 2nd floors are made up of beautifully decorated and fitted-out prestige offices

Incorporating light-colored décor, teak furnishings, carpets, and real wood flooring.

All rooms are light and airy with ample window space and most are air-conditioned. Our reception is air-conditioned, furnished with leather settees, real wood flooring and carpet, an oak reception desk, a library, and wall-to-ceiling glass sliding windows.