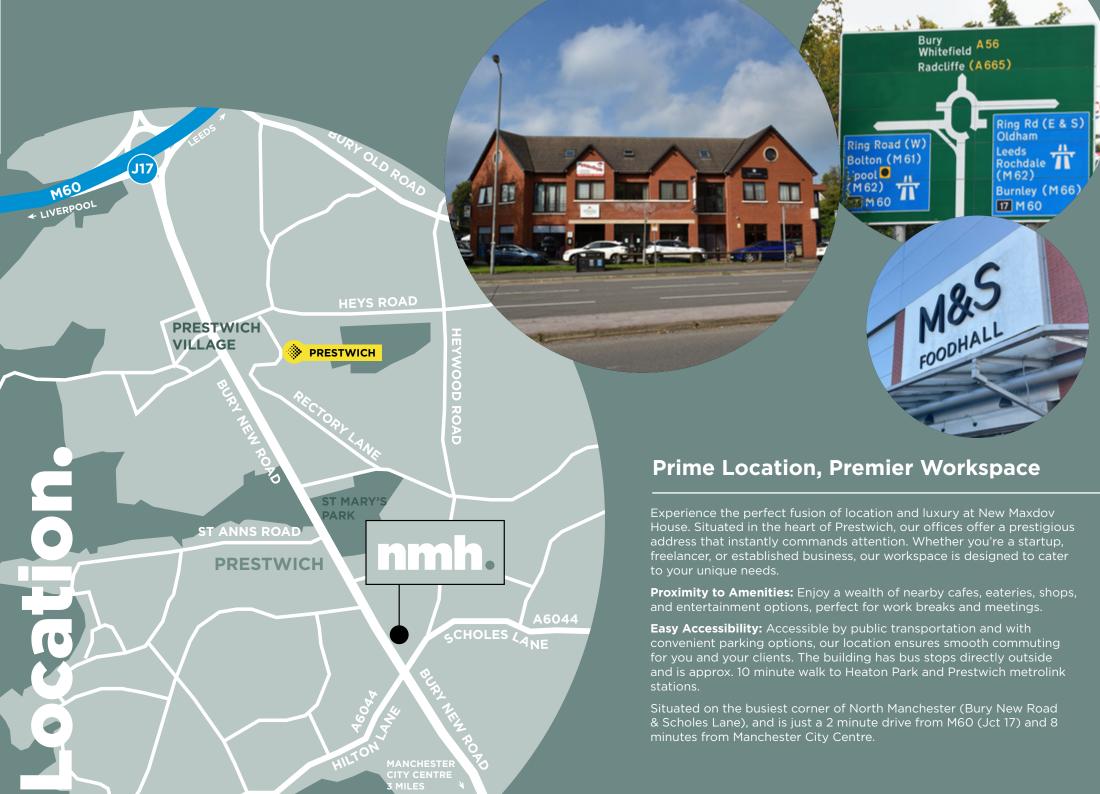

# Discover Your Future Workspace at New Maxdov House, Prestwich

Welcome to New Maxdov House, where exceptional office spaces meet unparalleled comfort and convenience. Elevate your business to new heights by securing an office in the heart of Prestwich – the town's premier workspace destination.

We offer high-quality professional workspace suitable for office occupiers.

If you are seeking offices to rent, serviced or self-contained, in a prestige environment, where you can enjoy 24/7 and year-round access and where the atmosphere is highly professional and business orientated yet friendly, with a comfortable and easy feel, then New Maxdov House is for you.

The offices benefit from shared kitchen facilities in which tenants will find tea, coffee & sugar, parking is free in our car park and there is plenty of off-site parking if the car park area is full.

We have WIFI in the building that we welcome tenants to use.