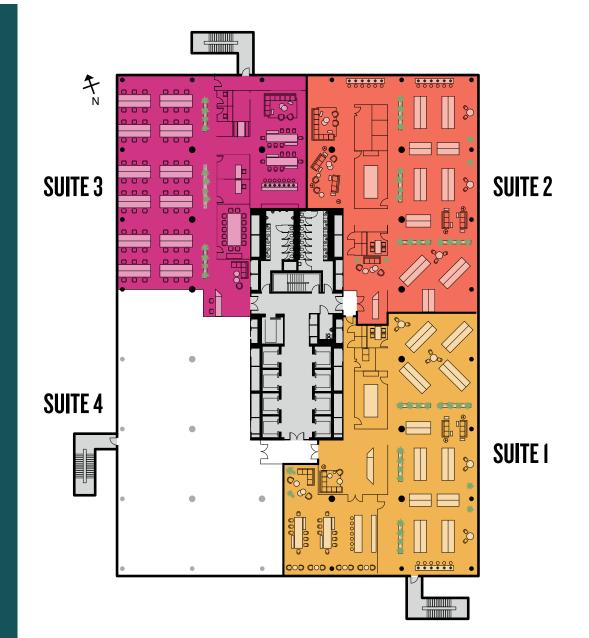

# PLUG AND PLAY

**SUITE I** 7,680 SQ FT (713 SQ M) TOTAL NUMBER OF DESKS: 62

SUITE 2 6,072 SQ FT (564 SQ M) TOTAL NUMBER OF DESKS: 52

## SUITE 3 6,374 SQ FT (592 SQ M) TOTAL NUMBER OF DESKS: 72

OCCUPIER

Option for suites to be merged to create unit of up to 20,100 sq ft.

Plans not to scale. For identification purposes only.

## **SUITE 1** 7,680 SQ FT 713 SQ M

| TOTAL NO. DESKS:         | 62 |
|--------------------------|----|
| Meeting Room (14 people) | 1  |
| Meeting Room (4 people)  | 1  |
| Informal Meeting Spaces  | 8  |
| Phone Booth              | 2  |
| Break Out Area           | 3  |
| Hot Desks                | 23 |
| Reception                | 1  |
| Kitchen                  | 1  |
| Server / Storage Room    | 1  |
| Total Number of Desks    | 62 |

## **SUITE 2** 6,072 SQ FT 564 SQ M

| TOTAL NO. DESKS:         | 52 |
|--------------------------|----|
| Meeting Room (14 people) | 1  |
| Meeting Room (4 people)  | 1  |
| Informal Meeting Spaces  | 3  |
| Phone Booth              | 2  |
| Break Out Area           | 3  |
| Hot Desks                | 12 |
| Reception                | 1  |
| Server Room              | 1  |
| Store Room               | 1  |
| Total Number of Desks    | 52 |

## **SUITE 3** 6,374 SQ FT 592 SQ M

# TOTAL NO. DESKS:72Meeting Room (14 people)1Informal Meeting Lounge1Informal Meeting Spaces1Meeting Booths1Private Offices2Phone Booths2Break Out Area1Total Number of Desks72

15