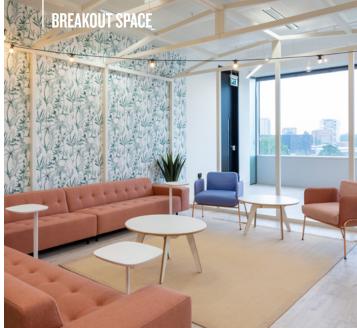

## ALL LEVEL 2 OCCUPANTS HAVE THE USE OF THE L2 LOUNGE

MEETING ROOM

9 |

**INFORMAL MEETING** 

SPACE