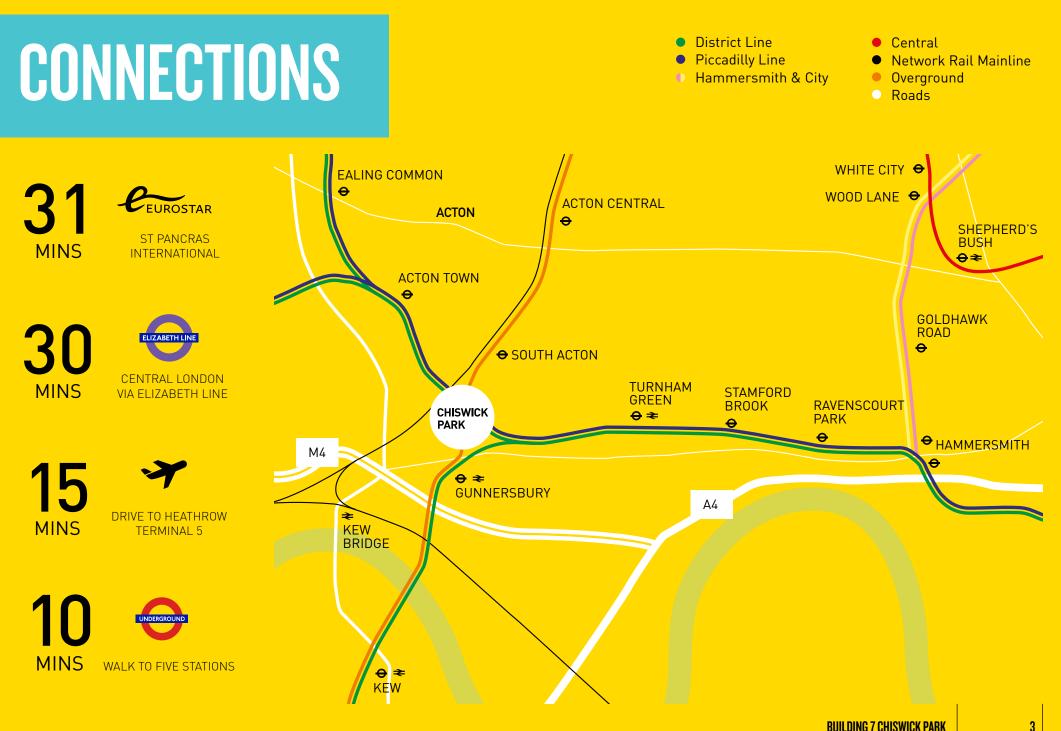

# **BIG OR SMALL,** THERE'S PLENTY OF SPACE FOR ALL

1,979 SQ FT – 36,991 SQ FT CAT A OR PLUG AND PLAY

### **GREAT LOCATION,** FANTASTIC LANDSCAPE, **BRIGHT AND BEAUTIFUL,** WELCOMING AND FUN"

TECHNICOLOR

MILLION SQ FT

QQ

9,000 PEOPLE

9 GLOBAL

**HEADQUARTERS** 

AWARD WINNING **EVENTS PROGRAMME** 