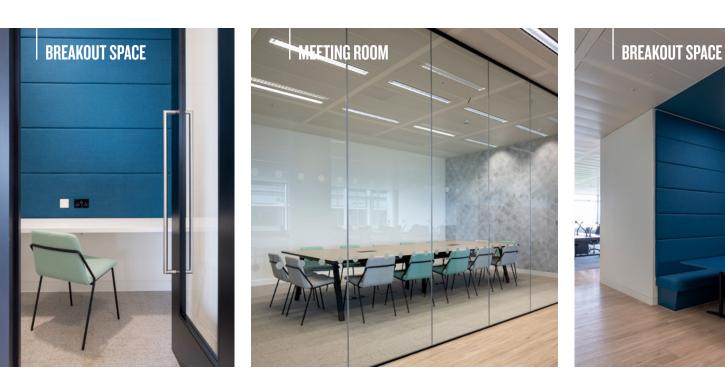

## ALL LEVEL 2 OCCUPANTS HAVE THE USE OF THE L2 LOUNGE

MEETING ROOM

9 |

**INFORMAL MEETING** 

SPACE