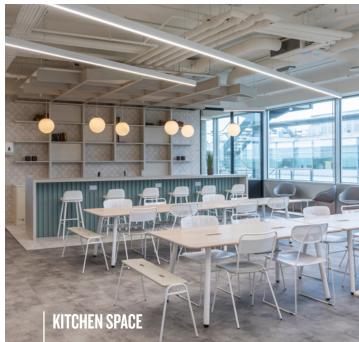

Level 2 includes a 4,500 sq ft communal lounge together with meeting rooms, hot desks, presentation area, kitchenette and breakfast bar.

|   |   |   |   | • |
|---|---|---|---|---|
|   | • | • | • | • |
| • | ٠ | ٠ | ٠ | ٠ |
| • | ٠ | ٠ | ٠ |   |