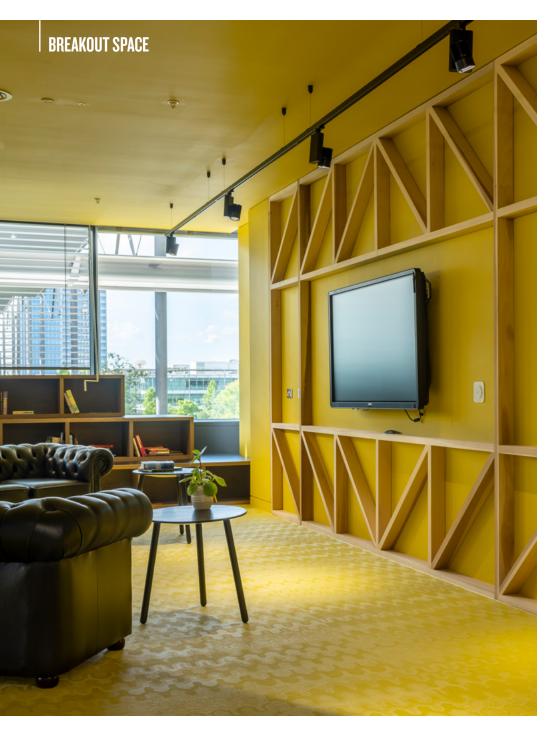

## ALL LEVEL 2 OCCUPANTS HAVE THE USE OF THE L2 LOUNGE

MEETING ROOM

9 |

**INFORMAL MEETING** 

SPACE