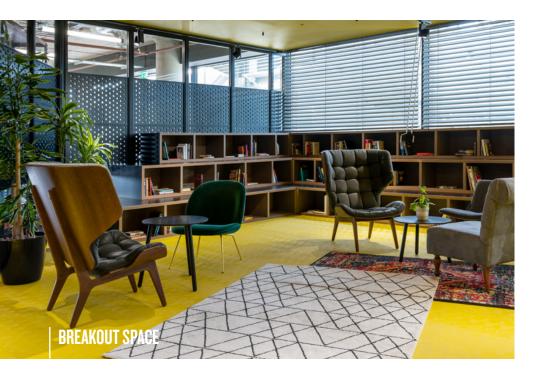

## ALL LEVEL 2 OCCUPANTS HAVE THE USE OF THE L2 LOUNGE

MEETING ROOM

9 |

**INFORMAL MEETING** 

SPACE

#### WORKSPACE READY FOR IMMEDIATE OCCUPATION

Your Space plug and play has 186 work stations across three suites, ready and waiting to go, fully fitted with all furniture, power and data cabling.

A flexible workspace, with separate kitchen, breakout zones, meeting rooms and private phone booths.