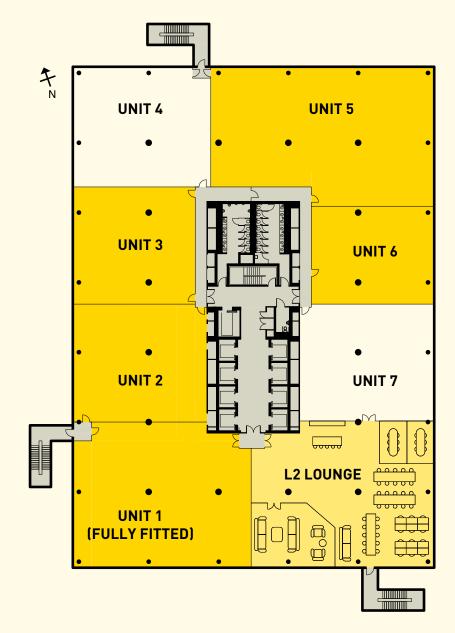

# LEVEL 2

|                       | SQ M | SQ FT | STATUS        |
|-----------------------|------|-------|---------------|
| UNIT 1 (FULLY FITTED) | 412  | 4,425 | AVAILABLE     |
| UNIT 2                | 253  | 2,720 | AVAILABLE     |
| UNIT 3                | 231  | 2,483 | AVAILABLE     |
| UNIT 4                | —    | —     | FOX NEWS      |
| UNIT 5                | 488  | 5,258 | AVAILABLE     |
| UNIT 6                | 184  | 1,979 | AVAILABLE     |
| UNIT 7                | 254  | 2,738 | PHARMA REVIEW |
| L2 LOUNGE             | 417  | 4,488 | _             |

#### **OCCUPIERS**

pharmareview

UNIT 7

UNIT 4

Plans not to scale. For identification purposes only.

THERE'S A BALANCE HERE BETWEEN LIFESTYLE, WORK, HOME AND THE ENVIRONMENT"

## ALL LEVEL 2 OCCUPANTS HAVE THE USE OF THE L2 LOUNGE

MEETING ROOM

9 |

**INFORMAL MEETING** 

SPACE