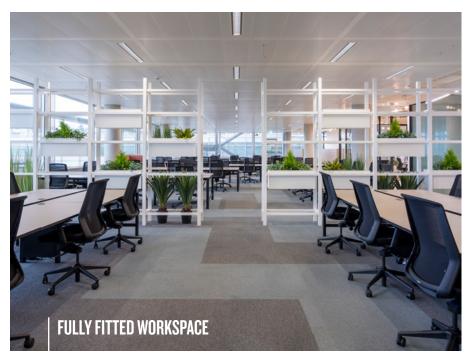

#### WORKSPACE READY FOR IMMEDIATE OCCUPATION

Your Space plug and play has 186 work stations across three suites, ready and waiting to go, fully fitted with all furniture, power and data cabling.

A flexible workspace, with separate kitchen, breakout zones, meeting rooms and private phone booths.