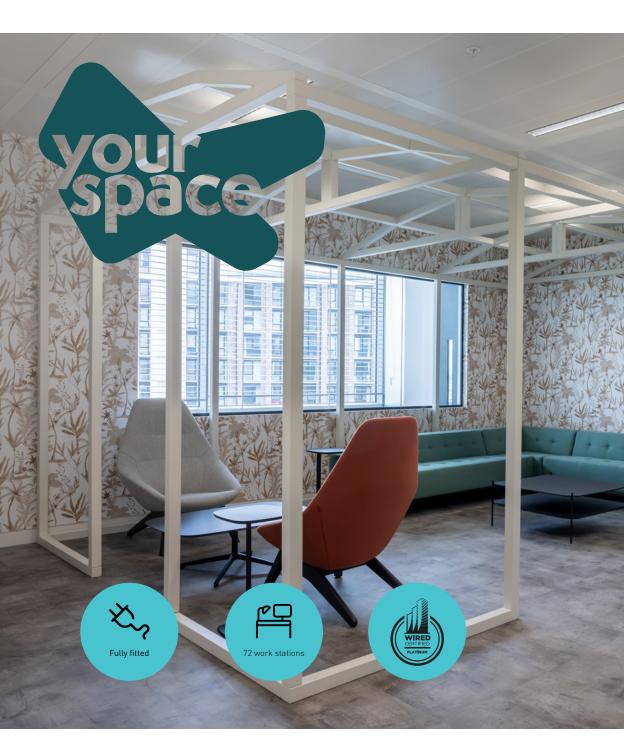

#### WORKSPACE READY FOR IMMEDIATE OCCUPATION

Your Space plug and play has 186 work stations across three suites, ready and waiting to go, fully fitted with all furniture, power and data cabling.

A flexible workspace, with separate kitchen, breakout zones, meeting rooms and private phone booths.

3+ year lease direct from the landlord with no exit costs makes it a great flexible solution.