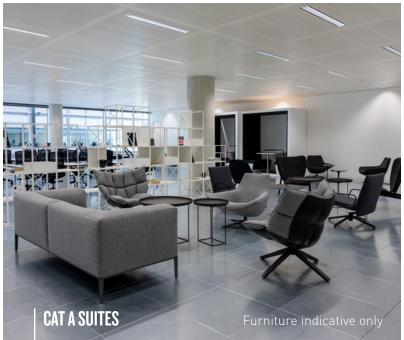

# OFFICE SUITES

WORKSPACE READY FOR IMMEDIATE OCCUPATION 1,979 sq ft – 36,991 sq ft

Private office space with units available from 1,979 sq ft – 20,100 sq ft, with your own front door and the opportunity to brand your space to make it your own.

Flexible lease terms from 3 years

Short form simple lease

**BUILDING 7** 

5