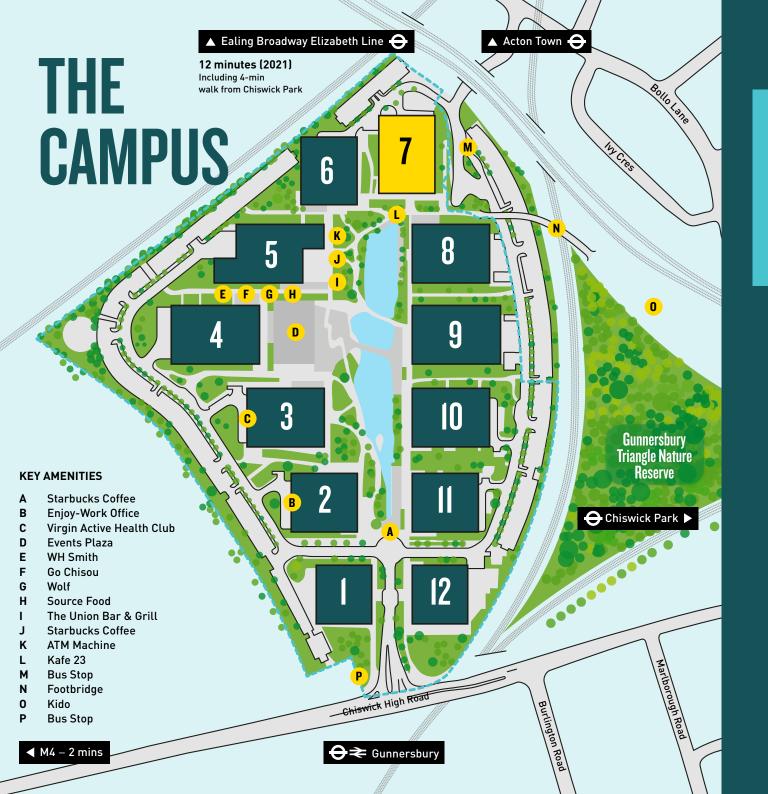

# **ENJOY WORK BENEFITS**

Chiswick Park is set in 33 acres of beautiful green space in West London. The office accommodation centres around the Park's lake, boardwalk and pathways.

With the opportunity to enjoy campus benefits including staff discounts and benefit card, networking opportunities with other companies and an award winning year-round events programme.

There is also an on-site Virgin Active gym, restaurants, convenience stores and street food pop-ups.