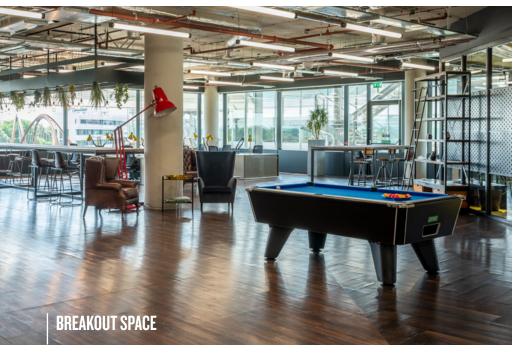

## ALL LEVEL 2 OCCUPANTS HAVE THE USE OF THE L2 LOUNGE

MEETING ROOM

9 |

**INFORMAL MEETING** 

SPACE