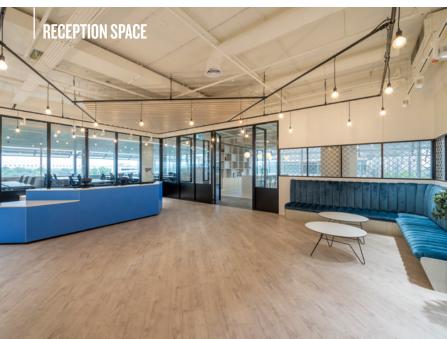

# OFFICE SUITES

WORKSPACE READY FOR IMMEDIATE OCCUPATION 1,979 sq ft – 36,991 sq ft

Private office space with units available from 1,979 sq ft – 20,100 sq ft, with your own front door and the opportunity to brand your space to make it your own.