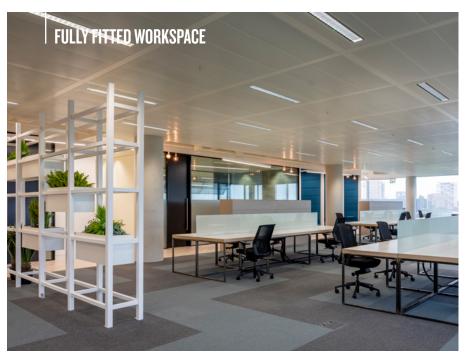

#### WORKSPACE READY FOR IMMEDIATE OCCUPATION

Your Space plug and play has 186 work stations across three suites, ready and waiting to go, fully fitted with all furniture, power and data cabling.

A flexible workspace, with separate kitchen, breakout zones, meeting rooms and private phone booths.