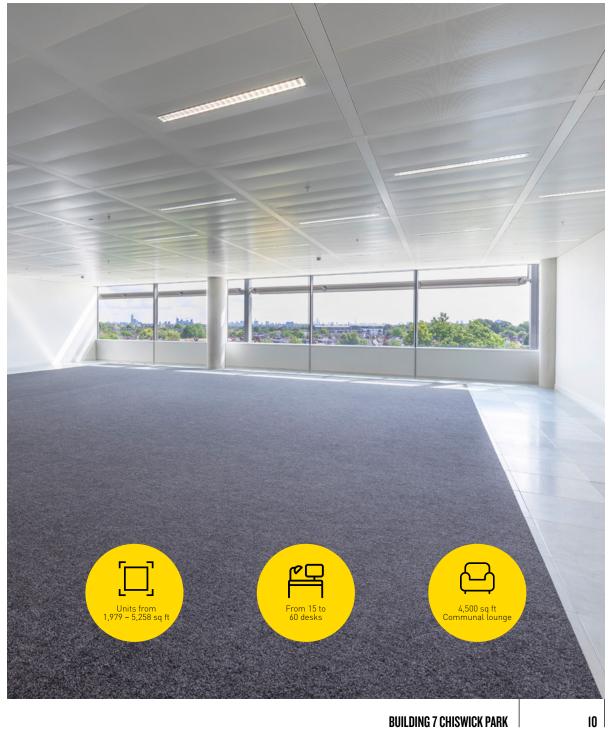

# OFFICE SUITES

WORKSPACE READY FOR IMMEDIATE OCCUPATION 1,979 sq ft – 36,991 sq ft

Private office space with units available from 1,979 sq ft – 20,100 sq ft, with your own front door and the opportunity to brand your space to make it your own.

Level 2 includes a 4,500 sq ft communal lounge together with meeting rooms, hot desks, presentation area, kitchenette and breakfast bar.

|   |   |   |   | • |
|---|---|---|---|---|
|   | • | • | • | • |
| • | ٠ | ٠ | ٠ | ٠ |
| • | ٠ | ٠ | ٠ |   |