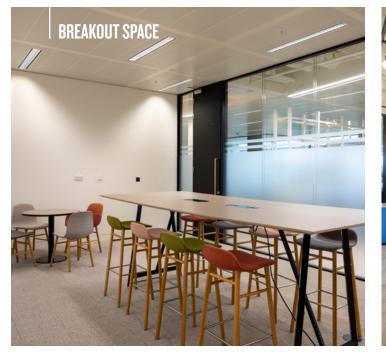

## ALL LEVEL 2 OCCUPANTS HAVE THE USE OF THE L2 LOUNGE

MEETING ROOM

9 |

**INFORMAL MEETING** 

SPACE