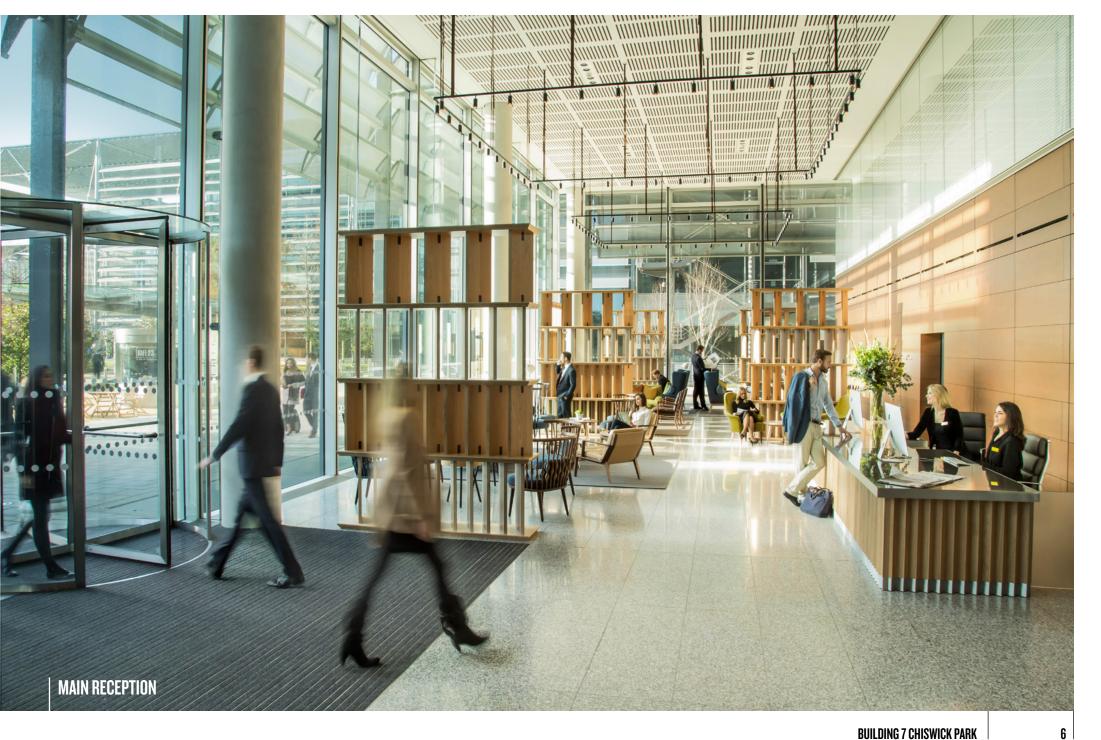

ound events programme.

There is also an on-site Virgin Active gym, restaurants, convenience stores and street food pop-ups.

# **IN EXTRAORDINARY COMPANY**







I∭G

Discovery





SWAROVSKI





AVON



THE CAMPUS



# OFFICE SUITES

WORKSPACE READY FOR IMMEDIATE OCCUPATION 1,979 sq ft – 36,991 sq ft

Private office space with units available from 1,979 sq ft – 20,100 sq ft, with your own front door and the opportunity to brand your space to make it your own.

Level 2 includes a 4,500 sq ft communal lounge together with meeting rooms, hot desks, presentation area, kitchenette and breakfast bar.

|   |   |   |   | • |
|---|---|---|---|---|
|   | • | • | • | • |
| • | ٠ | ٠ | ٠ | ٠ |
| • | ٠ | ٠ | ٠ |   |



Flexible lease terms from 3 years

Short form simple lease

**BUILDING 7** 

5



# LEVEL 2

|                       | SQ M | SQ FT | STATUS        |
|-----------------------|------|-------|---------------|
| UNIT 1 (FULLY FITTED) | 412  | 4,425 | AVAILABLE     |
| UNIT 2                | 253  | 2,720 | AVAILABLE     |
| UNIT 3                | 231  | 2,483 | AVAILABLE     |
| UNIT 4                | —    | —     | FOX NEWS      |
| UNIT 5                | 488  | 5,258 | AVAILABLE     |
| UNIT 6                | 184  | 1,979 | AVAILABLE     |
| UNIT 7                | 254  | 2,738 | PHARMA REVIEW |
| L2 LOUNGE             | 417  | 4,488 | _             |

#### **OCCUPIERS**



pharmareview

UNIT 7

UNIT 4



Plans not to scale. For identification purposes only.





THERE'S A BALANCE HERE BETWEEN LIFESTYLE, WORK, HOME AND THE ENVIRONMENT"

## ALL LEVEL 2 OCCUPANTS HAV