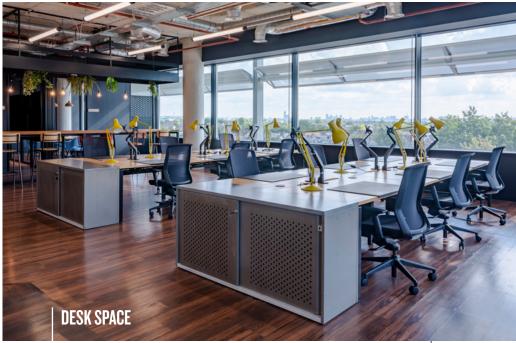

#### WORKSPACE READY FOR IMMEDIATE OCCUPATION

Your Space plug and play has 186 work stations across three suites, ready and waiting to go, fully fitted with all furniture, power and data cabling.

A flexible workspace, with separate kitchen, breakout zones, meeting rooms and private phone booths.