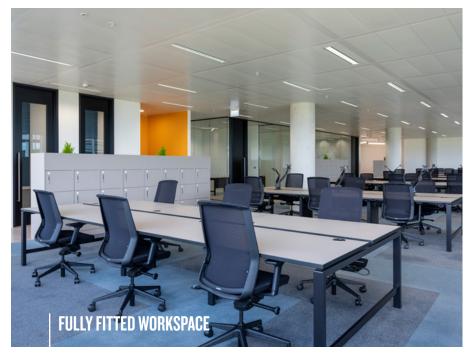

#### WORKSPACE READY FOR IMMEDIATE OCCUPATION

Your Space plug and play has 186 work stations across three suites, ready and waiting to go, fully fitted with all furniture, power and data cabling.

A flexible workspace, with separate kitchen, breakout zones, meeting rooms and private phone booths.