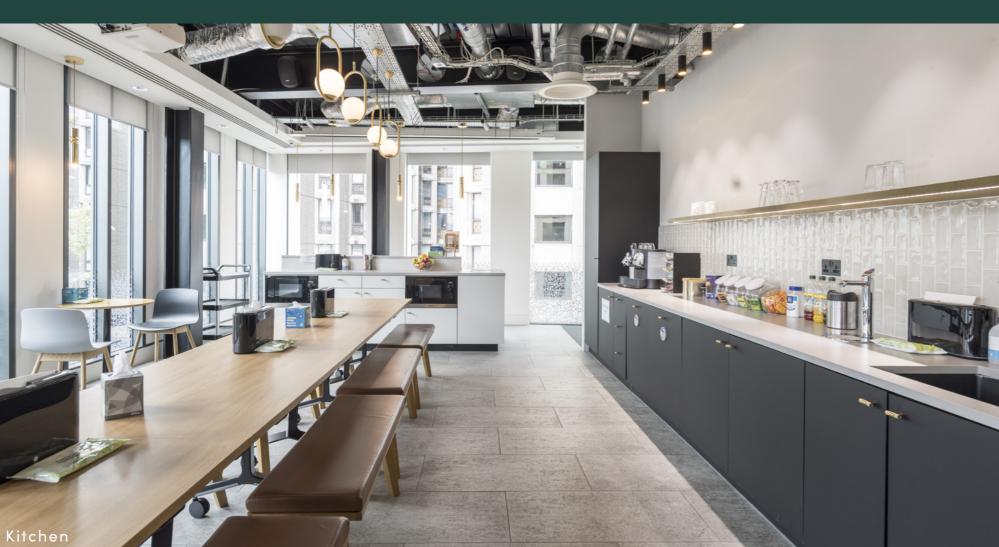

# HIGHLIGHTS

Terrace on each floor

Double height 24-hour reception

Bike racks

Showers

Hair dryers and hair straighteners Complimentary towels

Amazon lockers

Changing rooms

Dry cleaning

•

Breakout Area

-) [] [0 m]