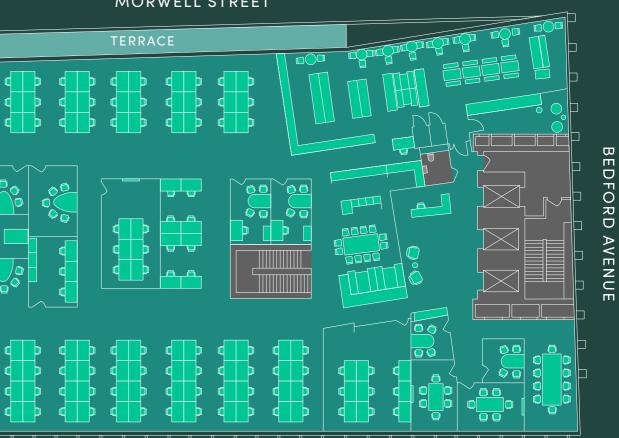

## **4TH FLOOR**

11,227 sq ft / 1,043 sq m

 $\odot$ N

 $\odot$ 

Ν

000

110 desks

1 x reception

2 x breakout areas

12 x meeting rooms

1 x business lounge

1 x kitchen

TOTTENHAM COURT ROAD

0

0

### MORWELL STREET

MORWELL STREET