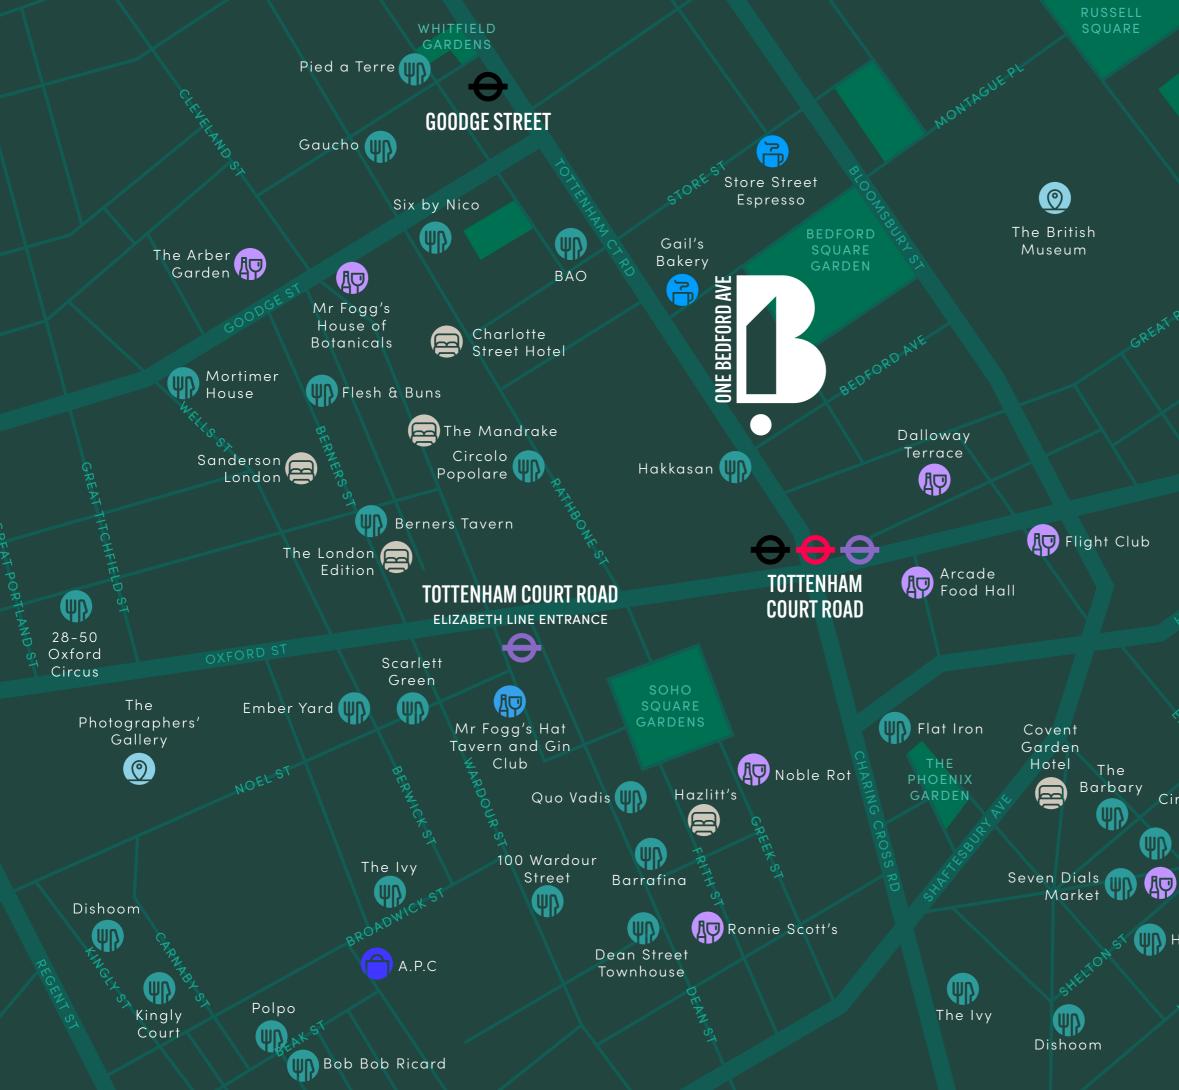

# HEART OF THE WESTEND

The West End, Fitzrovia and Soho are all on the doorstep at 1 Bedford Avenue, providing acces to a large number of restaurants, hotels, bars and luxury retail. The building is near the cool green space of Bedford Square Garden, and is very well connected, being a 3 minute walk from Tottenham Court Road station, with access to the Elizabeth Line.

16 Tel

**ONE BEDFORD AV** 

Soho Square

MONTAGUE STREET GARDENS

> BLOOMSBURY SQUARE GARDEN

### HOLBORN 🔶 😑

Margot

DRURY LANE GARDENS

Circus 🏢

Flesh & Buns

Hawksmoor

**COVENT GARDEN** 