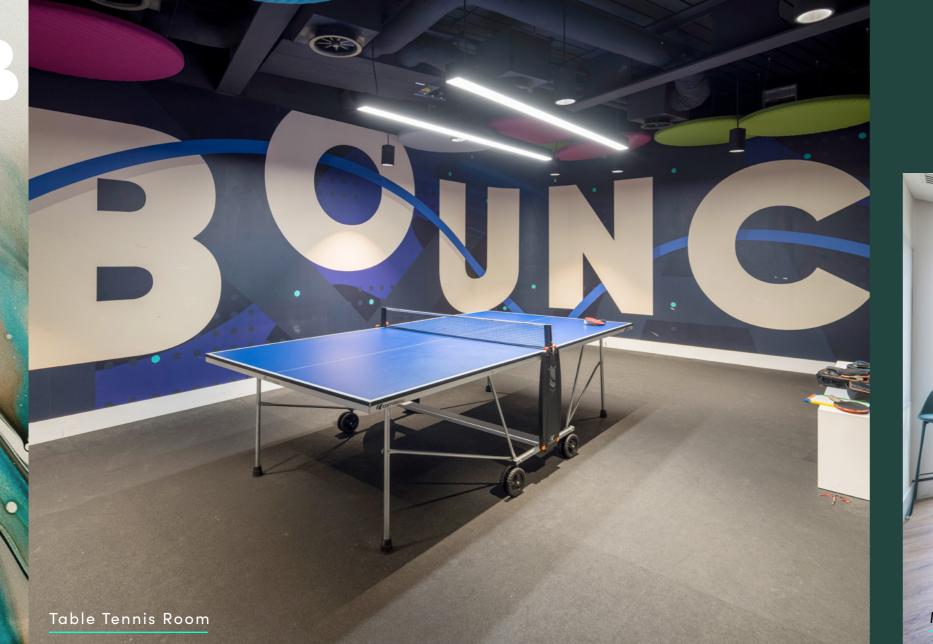

g up to 40,929 sq ft fully fitted space, close to the West End, Fitzrovia and Soho. It features unusually good amenities including an auditorium, terraces, a green roof and excellent end-of-trip facilities.



15-16

**ONE BEDFORD AV** 





# AVAILABILITY

| FLOOR    |
|----------|
| 7th      |
| 6th      |
| 5th      |
| 4th      |
| Part 3rd |
| TOTAL    |



0

.



| SQ M    | SQ FT  |
|---------|--------|
| 417.3   | 4,492  |
| 825.9   | 8,890  |
| 971.7   | 10,459 |
| 1043    | 11,227 |
| 544.5   | 5,861  |
| 3,802.4 | 40,929 |







•





# HIGHLIGHTS





Terrace on each floor

Double height 24-hour reception





Bike racks

Showers





Hair dryers and hair straighteners Complimentary towels



Amazon lockers



Changing rooms



Dry cleaning

•

Breakout Area

-) [] [0 m]







# SUSTAINABILITY



Green roof



Smart building program

Â

Solar PV panels



Energy efficient lighting

) Ü

Energy efficient equipment

•





High performance facade



•







# **TYPICAL** FLOOR **PLANS**

# **6TH FLOOR**

8,890 sq ft / 825.9 sq m

89 desks

1 x reception

1 x 58-seat amphitheatre

4 x breakout areas

1 x comms room

1 x kitchen



TERRACE

TOTTENHAM COURT ROAD

## **4TH FLOOR**

11,227 sq ft / 1,043 sq m

 $\odot$ N

 $\odot$ 

Ν

000

110 desks

1 x reception

2 x breakout areas

12 x meeting rooms

1 x business lounge

1 x kitchen





TOTTENHAM COURT ROAD

0

0

### MORWELL STREET

MORWELL STREET



# HEART OF THE WESTEND

The West End, Fitzrovia and Soho are all on the doorstep at 1 Bedford Avenue, providing acces to a large number of restaurants, hotels,