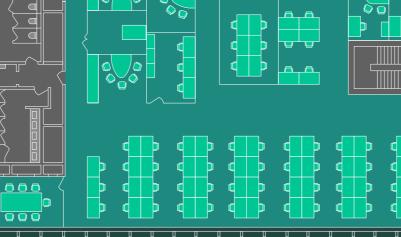

## **4TH FLOOR**

11,227 sq ft / 1,043 sq m

 $\odot$ N

 $\odot$ 

Ν

000

110 desks

1 x reception

2 x breakout areas

12 x meeting rooms

1 x business lounge

1 x kitchen

TOTTENHAM COURT ROAD

0

0