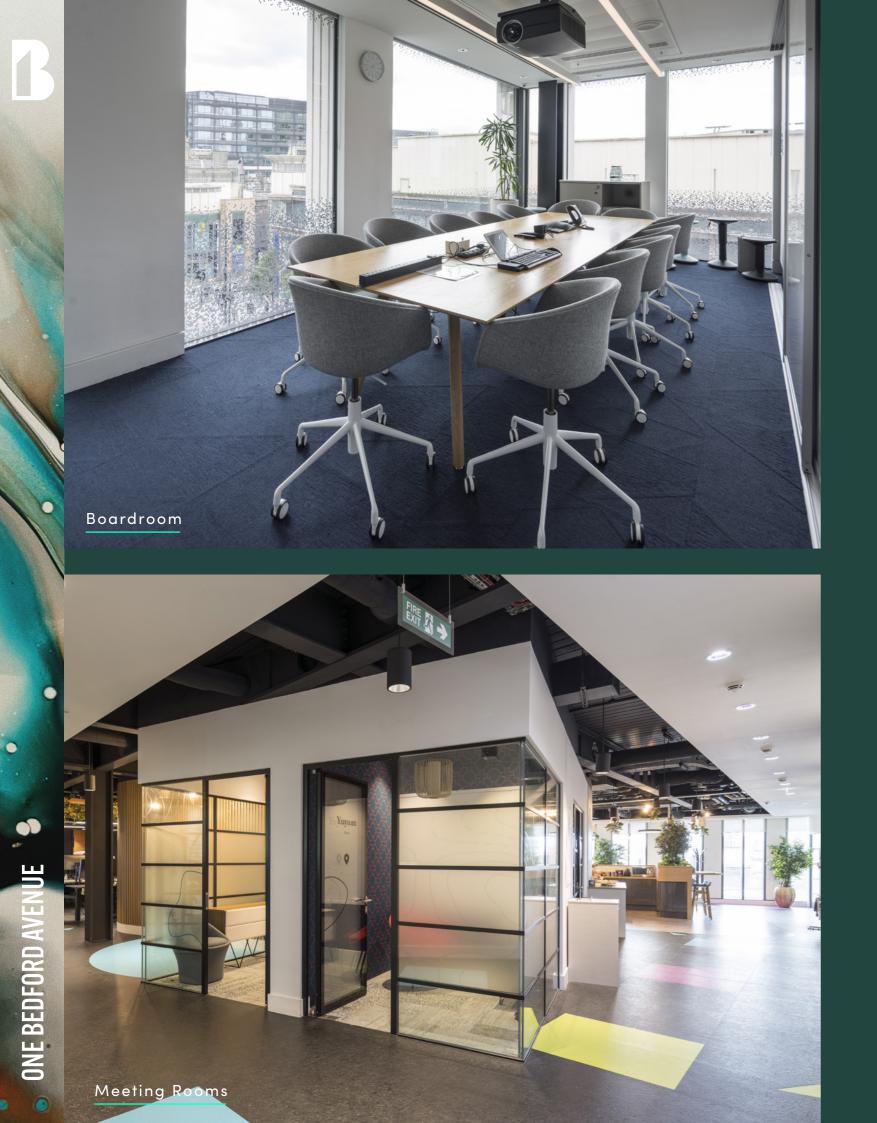

# HIGHLIGHTS

Terrace on each floor

Double height 24-hour reception

Bike racks

Showers

Hair dryers and hair straighteners Complimentary towels

Amazon lockers

Changing rooms

Dry cleaning

•

Breakout Area

-) [] [0 m]