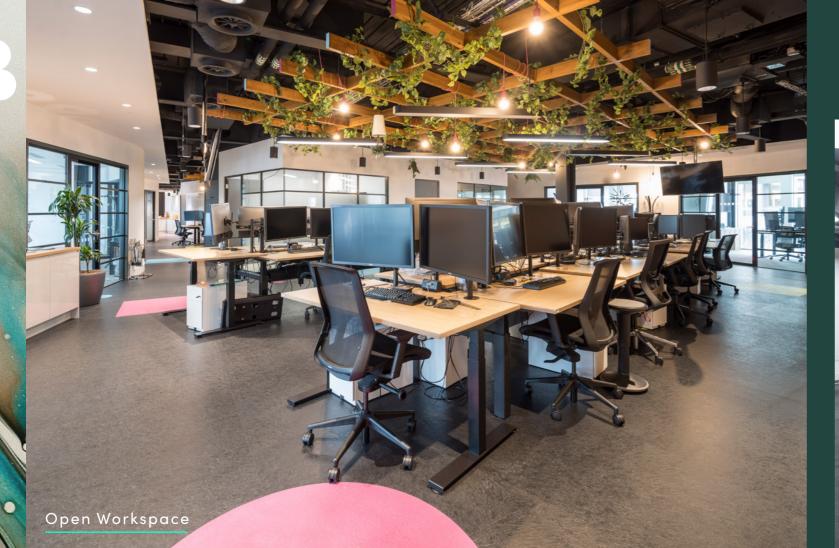

# PRIME OPPORTUNITY

1 Bedford Avenue is an impressive corner building offering up to 40,929 sq ft fully fitted space, close to the West End, Fitzrovia and Soho. It features unusually good amenities including an auditorium, terraces, a green roof and excellent end-of-trip facilities.

# HIGHLIGHTS

Terrace on each floor

Double height 24-hour reception

Bike racks

Showers

Hair dryers and hair straighteners Complimentary towels

Amazon lockers

Changing rooms