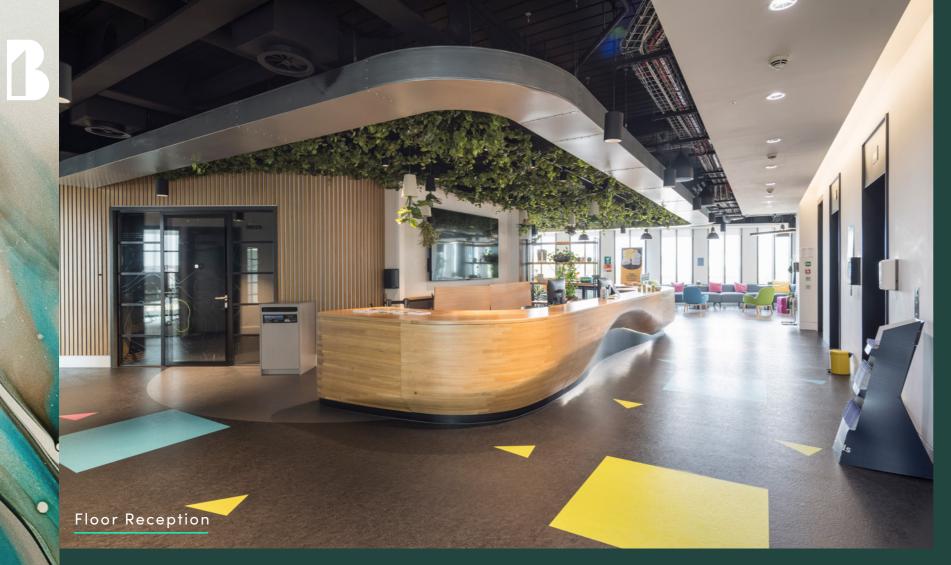

# HIGHLIGHTS

Terrace on each floor

Double height 24-hour reception

Bike racks

Showers

Hair dryers and hair straighteners Complimentary towels

Amazon lockers

Changing rooms