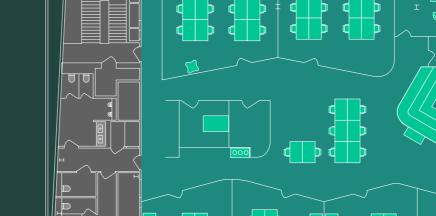

# **6TH FLOOR**

8,890 sq ft / 825.9 sq m

89 desks

1 x reception

1 x 58-seat amphitheatre

4 x breakout areas

1 x comms room

1 x kitchen

TERRACE

TOTTENHAM COURT ROAD