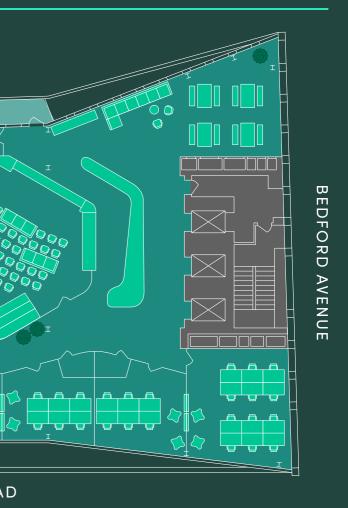

# **6TH FLOOR**

8,890 sq ft / 825.9 sq m

89 desks

1 x reception

1 x 58-seat amphitheatre

4 x breakout areas

1 x comms room

1 x kitchen

TERRACE

TOTTENHAM COURT ROAD