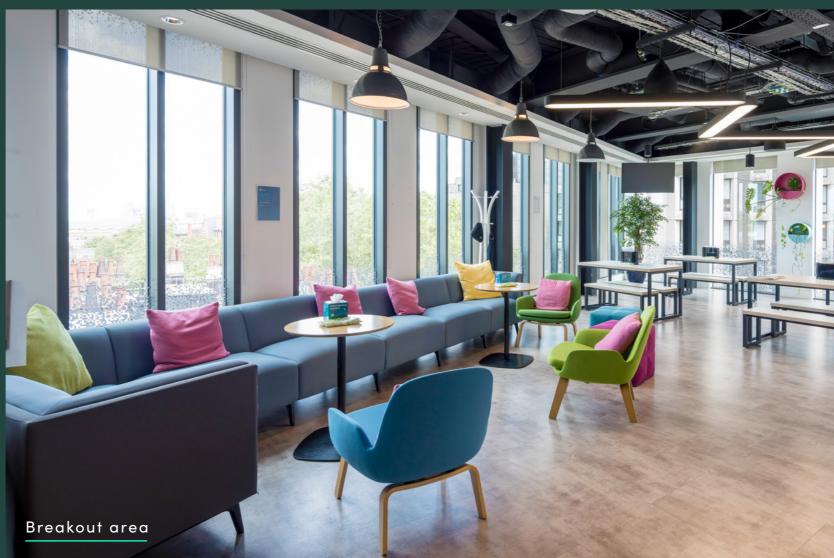

Dry cleaning

•

Breakout Area

-) [] [0 m]

# PRIME OPPORTUNITY

1 Bedford Avenue is an impressive corner building offering up to 40,929 sq ft fully fitted space, close to the West End, Fitzrovia and Soho. It features unusually good amenities including an auditorium, terraces, a green roof and excellent end-of-trip facilities.