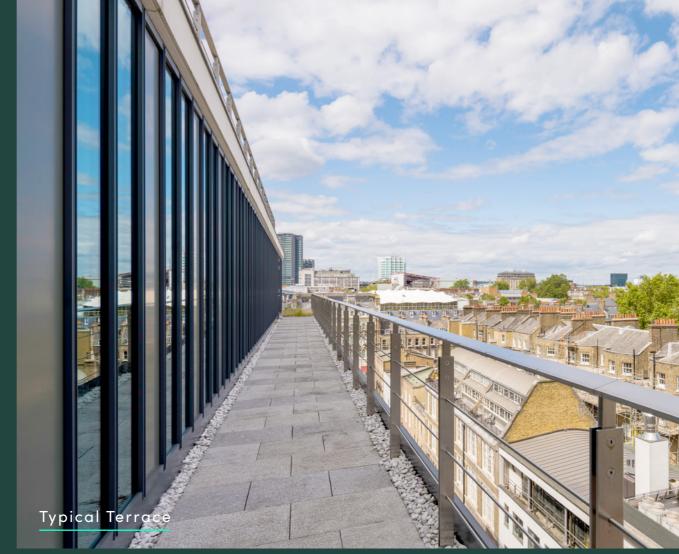

# HIGHLIGHTS

Terrace on each floor

Double height 24-hour reception

Bike racks

Showers

Hair dryers and hair straighteners Complimentary towels

Amazon lockers

Changing rooms