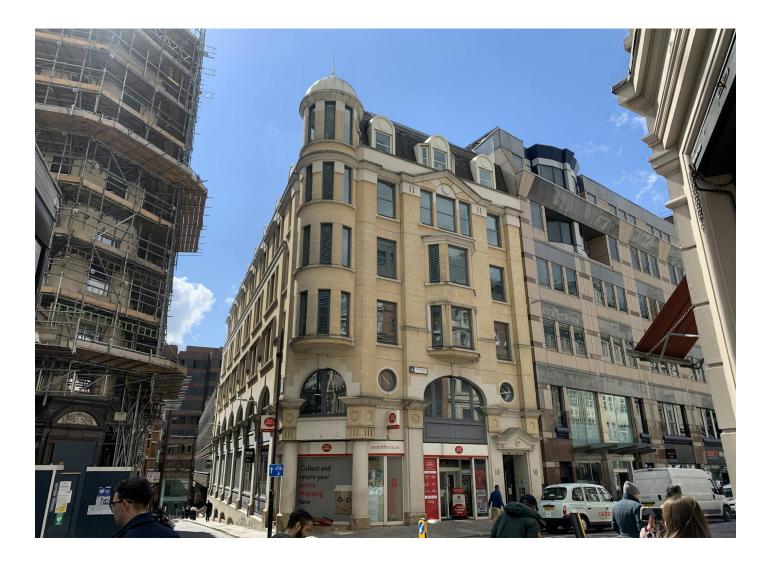

# **10 EASTCHEAP** EC3M 1AJ

#### Location

10 Eastcheap is located just a short walk from Cannon Street, Monument, and Bank Station. Local amenities are plentiful including coffee shops, restaurants, and the famous Sky Garden at 20 Fenchurch Street.

#### Description

10 Eastcheap is a circa 24,000 sq ft building comprising office accommodation and ground floor retail. The 1st floor offers a high quality plug and play fit out, with a range of meeting room sizes, a kitchen and break out area, and a clear run of open plan desking.