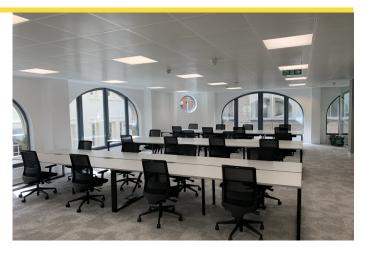

#### Description

10 Eastcheap is a circa 24,000 sq ft building comprising office accommodation and ground floor retail. The 1st floor offers a high quality plug and play fit out, with a range of meeting room sizes, a kitchen and break out area, and a clear run of open plan desking.

#### **Specification**

High quality 'plug and play' fit out 36 open plan desks 2 x 8 person meeting rooms 1 x 12 person boardroom 1 x private office Welcome area Kitchen & breakout area Air Conditioning Passenger Lifts LED Lighting