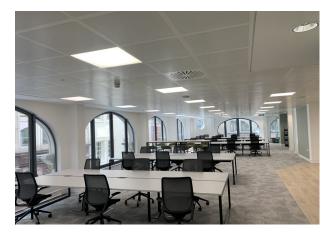

#### Description

10 Eastcheap is a circa 24,000 sq ft building comprising office accommodation and ground floor retail. The 1st floor offers a high quality plug and play fit out, with a range of meeting room sizes, a kitchen and break out area, and a clear run of open plan desking.

#### **Specification**

High quality 'plug and play' fit out 36 open plan desks 2 x 8 person meeting rooms 1 x 12 person boardroom 1 x private office Welcome area Kitchen & breakout area Air Conditioning Passenger Lifts LED Lighting