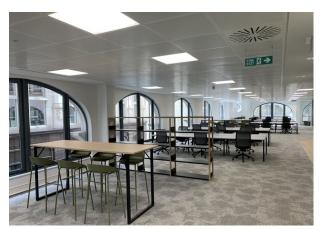

#### Description

10 Eastcheap is a circa 24,000 sq ft building comprising office accommodation and ground floor retail. The 1st floor offers a high quality plug and play fit out, with a range of meeting room sizes, a kitchen and break out area, and a clear run of open plan desking.

#### **Specification**

High quality 'plug and play' fit out 36 open plan desks 2 x 8 person meeting rooms 1 x 12 person boardroom 1 x private office Welcome area Kitchen & breakout area Air Conditioning Passenger Lifts LED Lighting