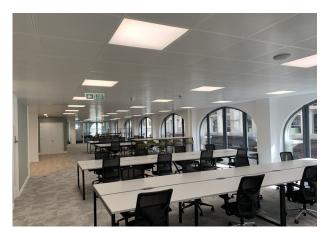

#### Description

10 Eastcheap is a circa 24,000 sq ft building comprising office accommodation and ground floor retail. The 1st floor offers a high quality plug and play fit out, with a range of meeting room sizes, a kitchen and break out area, and a clear run of open plan desking.

#### **Specification**

High quality 'plug and play' fit out 36 open plan desks 2 x 8 person meeting rooms 1 x 12 person boardroom 1 x private office Welcome area Kitchen & breakout area Air Conditioning Passenger Lifts LED Lighting