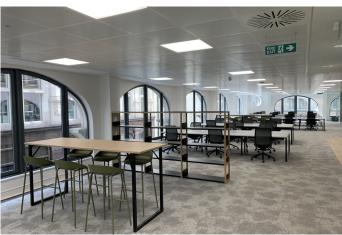

#### Description

10 Eastcheap is a circa 24,000 sq ft building comprising office accommodation and ground floor retail. The 1st floor offers a high quality plug and play fit out, with a range of meeting room sizes, a kitchen and break out area, and a clear run of open plan desking.

#### **Specification**

High quality 'plug and play' fit out 36 open plan desks 2 x 8 person meeting rooms 1 x 12 person boardroom 1 x private office Welcome area Kitchen & breakout area Air Conditioning Passenger Lifts LED Lighting