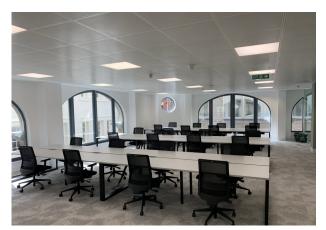

#### Description

10 Eastcheap is a circa 24,000 sq ft building comprising office accommodation and ground floor retail. The 1st floor offers a high quality plug and play fit out, with a range of meeting room sizes, a kitchen and break out area, and a clear run of open plan desking.

#### **Specification**

High quality 'plug and play' fit out 36 open plan desks 2 x 8 person meeting rooms 1 x 12 person boardroom 1 x private office Welcome area Kitchen & breakout area Air Conditioning Passenger Lifts LED Lighting