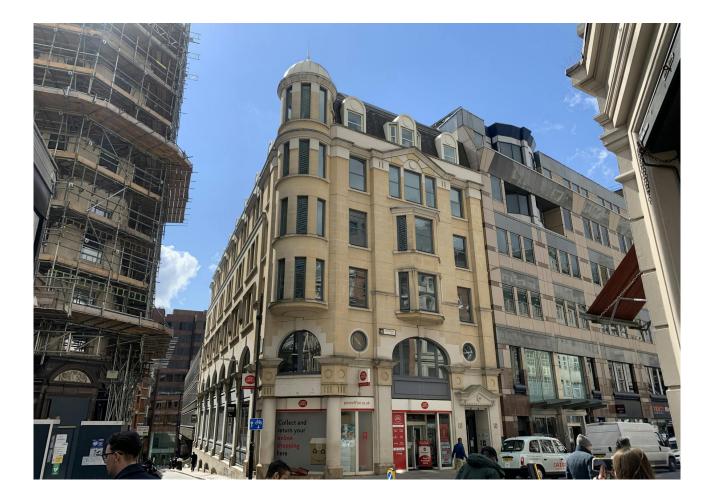

# **10 EASTCHEAP** EC3M 1AJ

#### Location

10 Eastcheap is located just a short walk from Cannon Street, Monument, and Bank Station. Local amenities are plentiful including coffee shops, restaurants, and the famous Sky Garden at 20 Fenchurch Street.

#### Description

10 Eastcheap is a circa 24,000 sq ft building comprising office accommodation and ground floor retail. The 1st floor offers a high quality plug and play fit out, with a range of meeting room sizes, a kitchen and break out area, and a clear run of open plan desking.