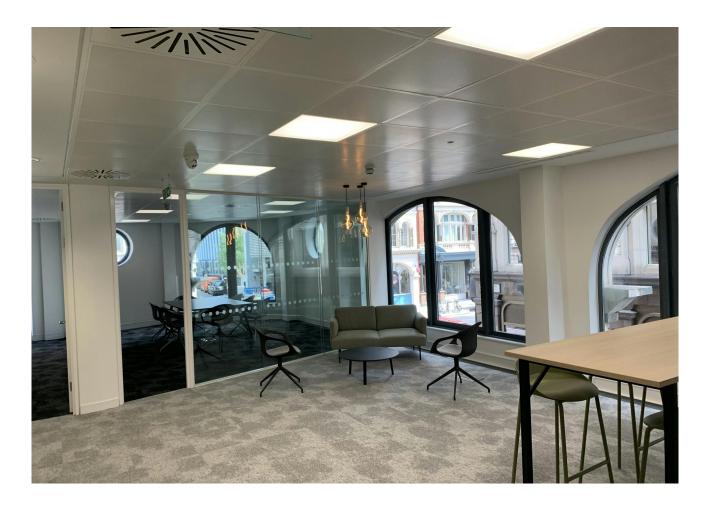

#### Description

10 Eastcheap is a circa 24,000 sq ft building comprising office accommodation and ground floor retail. The 1st floor offers a high quality plug and play fit out, with a range of meeting room sizes, a kitchen and break out area, and a clear run of open plan desking.

#### **Specification**

High quality 'plug and play' fit out 36 open plan desks 2 x 8 person meeting rooms 1 x 12 person boardroom 1 x private office Welcome area Kitchen & breakout area Air Conditioning Passenger Lifts LED Lighting