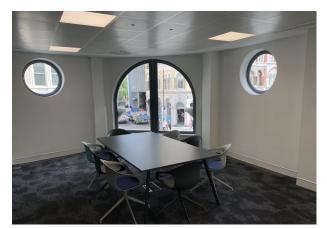

## **Key Highlights**

- 3,698 sq ft
- 36 open plan desks
- 1 x 12 person board room
- Welcome Area

- High quality 'plug and play' accomodation
- 2 x 8 person meeting rooms
- 1 x private office
- Kitchen & Breakout Area

#### Description

10 Eastcheap is a circa 24,000 sq ft building comprising office accommodation and ground floor retail. The 1st floor offers a high quality plug and play fit out, with a range of meeting room sizes, a kitchen and break out area, and a clear run of open plan desking.

#### **Specification**

High quality 'plug and play' fit out 36 open plan desks 2 x 8 person meeting rooms 1 x 12 person boardroom 1 x private office Welcome area Kitchen & breakout area Air Conditioning Passenger Lifts LED Lighting