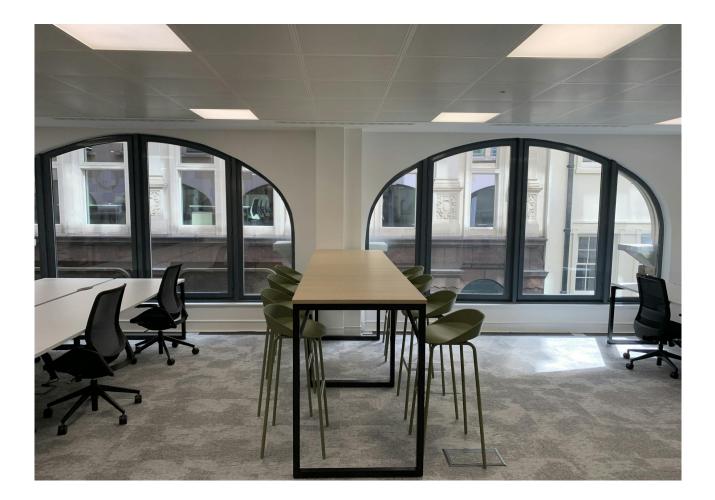

#### Description

10 Eastcheap is a circa 24,000 sq ft building comprising office accommodation and ground floor retail. The 1st floor offers a high quality plug and play fit out, with a range of meeting room sizes, a kitchen and break out area, and a clear run of open plan desking.

#### **Specification**

High quality 'plug and play' fit out 36 open plan desks 2 x 8 person meeting rooms 1 x 12 person boardroom 1 x private office Welcome area Kitchen & breakout area Air Conditioning Passenger Lifts LED Lighting