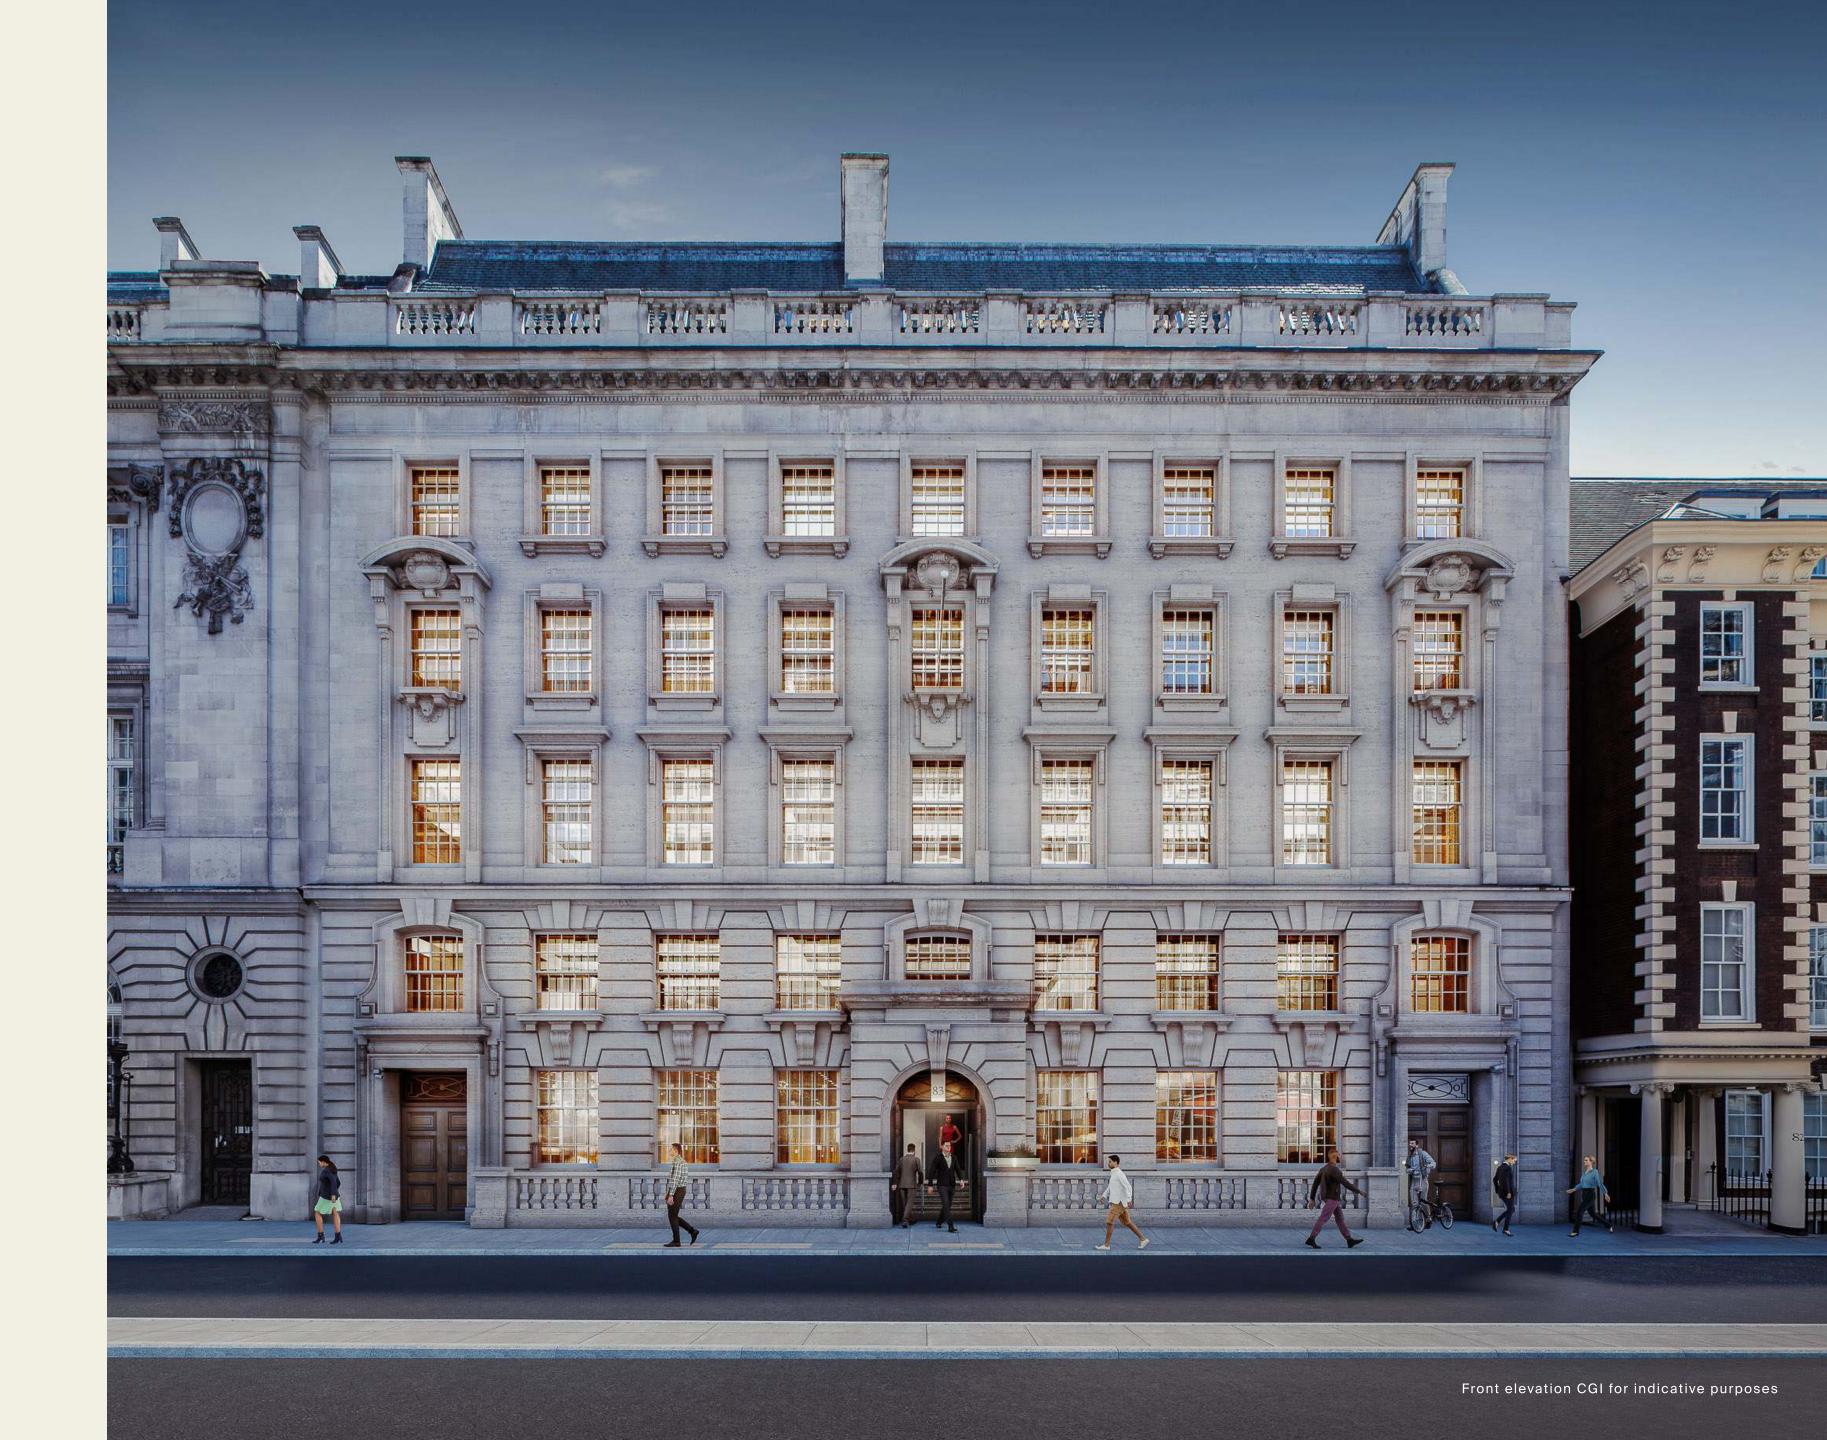

# THE METCALF

ST. JAMES'S

42,000 sq ft of exceptional workspace.

Coming Q4 2024

## WHERE FIRST IMPRESSIONS LAST

Welcome to The Metcalf, 83 Pall Mall. Originally designed in the classic style by architect Henry Metcalf, this remarkable building has now been repositioned as a first-class workspace of unparalleled quality and attention to detail. Standing apart at the heart of St James's, The Metcalf delivers an exceptional experience and an immaculate impression.

- Grand period façade
- Reception lounge with concierge
- 7th Floor pavilion with event space and art gallery
- Landscaped communal terrace
- Premium 'end of trip' facilities
   7 showers | 58 lockers | 57 bicycle storage
   with lift and maintenence area
- The first listed building in St James's to target BREEAM Outstanding
- Targeting Net Zero Carbon in Operation