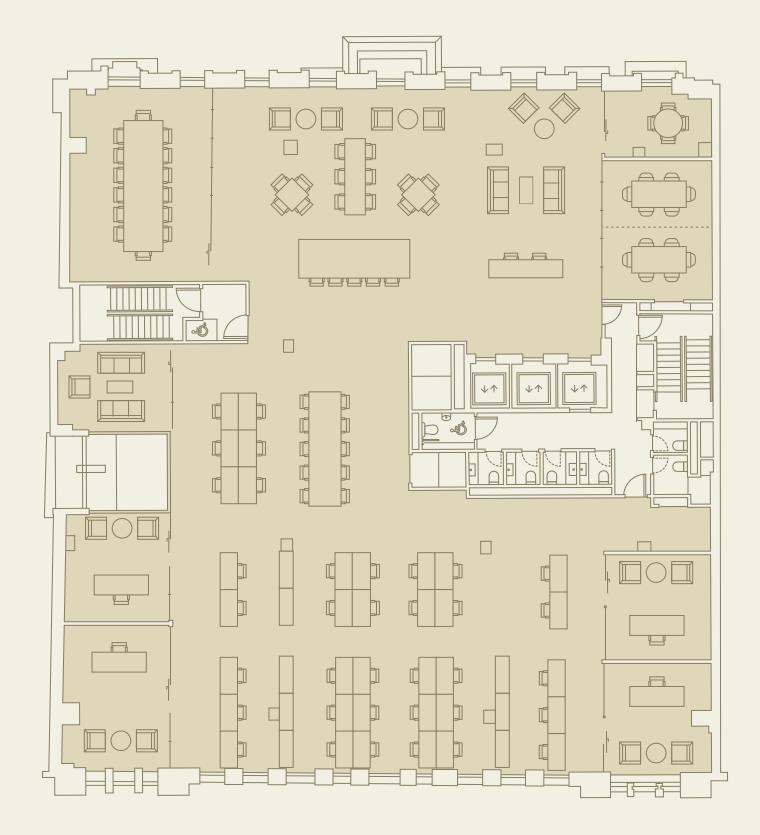

CALF

ST JAMES'S PARK

ST JAMES'S SQUARE



#### THE M E T C A L F

ST. JAMES'S

| FLOOR                            | FLOOR  | FLOOR |
|----------------------------------|--------|-------|
|                                  | SQ FT  | SQ M  |
| Communal roof terrace & pavilion | 1,485  | 138   |
| Six                              | 5,027  | 467   |
| Five                             | 6,441  | 598   |
| Four                             | 7,096  | 659   |
| Three                            | 7,205  | 669   |
| Two                              | 7,251  | 674   |
| One                              | 7,256  | 674   |
| Reception                        | 1,622  | 151   |
| Ground                           | 1,968  | 183   |
| TOTAL                            | 42,244 | 4,648 |

#### PALL MALL



## TYPICAL UPPER FLOOR

# THE METCALF

ST. JAMES'S



Angus Tullberg angus.tullberg@savills.com 07976 256 487

Andrew Wedderspoon

AWedderspoon@savills.com

07807 999 363

Hunter Booth hunter.booth@savills.com 07710 965 693



Dan Roberts
DanR@bh2.co.uk
07801 143 909

Callum Stidston-Nott CallumS@bh2.co.uk 07738 386 038

Misrepresentation Clause: Savills and BH2 on their behalf and for the Vendors or Lessors of this property whose Agents they are, give notice that: 1. These particulars are set out as a general outline only for guidance to intending Purchasers or Lessees, and do not constitute any part of an offer or contract. 2. Details are given without any responsibility and any intending Purchasers, Lessees or Third Parties should not rely on them as statements or representations of f