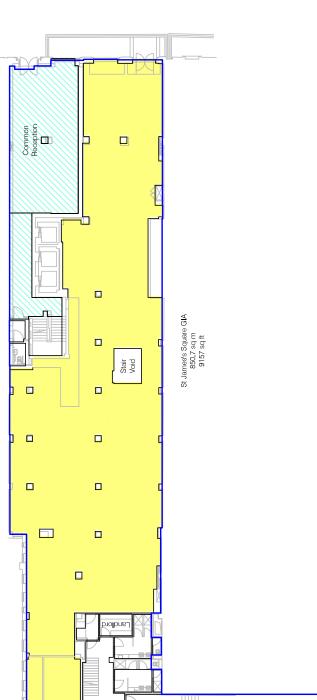

#### Description

After recently letting all upper floors, the Ground and Lower Ground are available as a self-contained unit totalling 11,579 sq ft. The space has a designated entrance separate to the main reception and an interconnecting staircase between the two floors.

#### Accommodation

The accommodation comprises of the following

| Name                              | sq ft  | sq m     | Availability |
|-----------------------------------|--------|----------|--------------|
| Unit - Ground and<br>Lower Ground | 11,579 | 1,075.72 | Available    |
| Total                             | 11,579 | 1,075.72 |              |