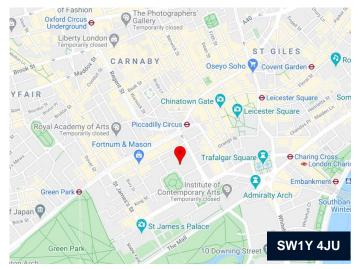

#### Location

The building is located on the East side of St James's Square in the heart of St James's, an established office location. The area is internationally renowned for its unrivalled amenities, including some of London's most famous hotels, restaurants, private members clubs and luxury shopping.

Transport links are excellent with Green Park (Jubilee and Piccadilly Lines), Piccadilly Circus (Piccadilly and Bakerloo Lines) and Charing Cross (Northern, Bakerloo and Main Line) Stations all within walking distance.