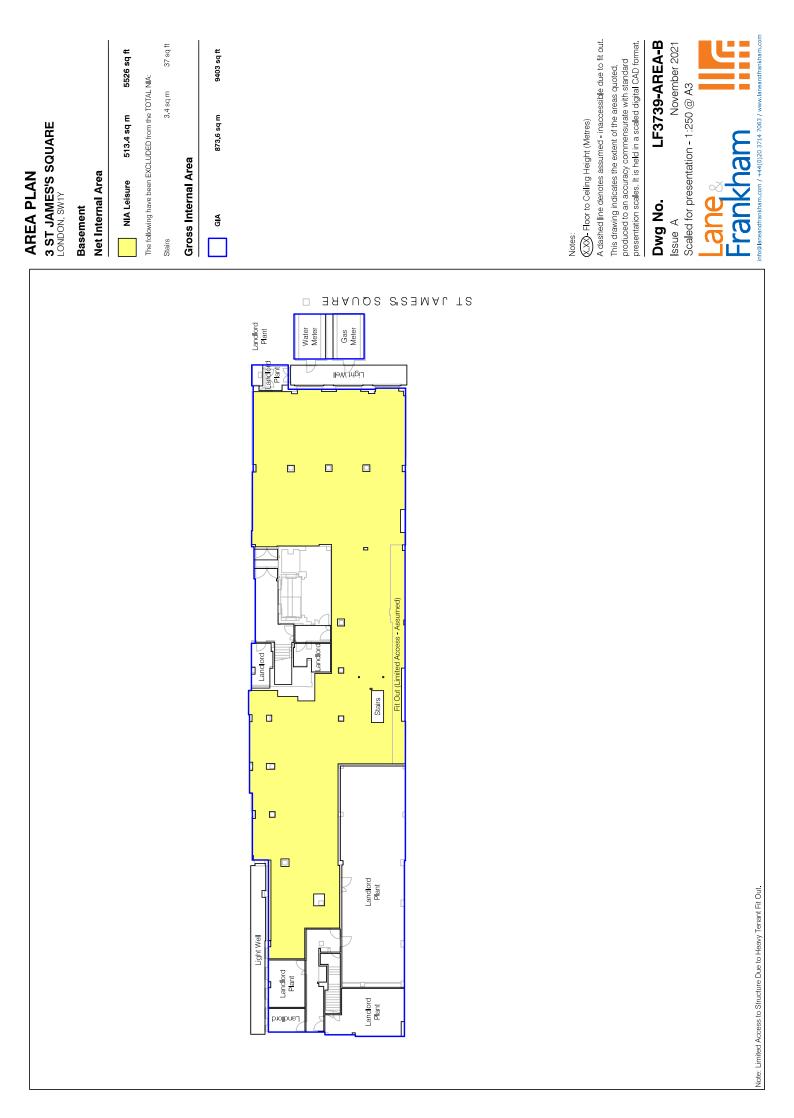

#### Description

After recently letting all upper floors, the Ground and Lower Ground are available as a self-contained unit totalling 11,579 sq ft. The space has a designated entrance separate to the main reception and an interconnecting staircase between the two floors.

#### Accommodation

The accommodation comprises of the following

| Name                              | sq ft  | sq m     | Availability |
|-----------------------------------|--------|----------|--------------|
| Unit - Ground and<br>Lower Ground | 11,579 | 1,075.72 | Available    |
| Total                             | 11,579 | 1,075.72 |              |