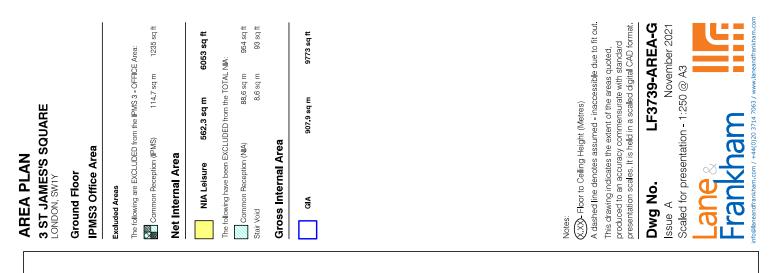

#### Accommodation

The accommodation comprises of the following

| Name                              | sq ft  | sq m     | Availability |
|-----------------------------------|--------|----------|--------------|
| Unit - Ground and<br>Lower Ground | 11,579 | 1,075.72 | Available    |
| Total                             | 11,579 | 1,075.72 |              |