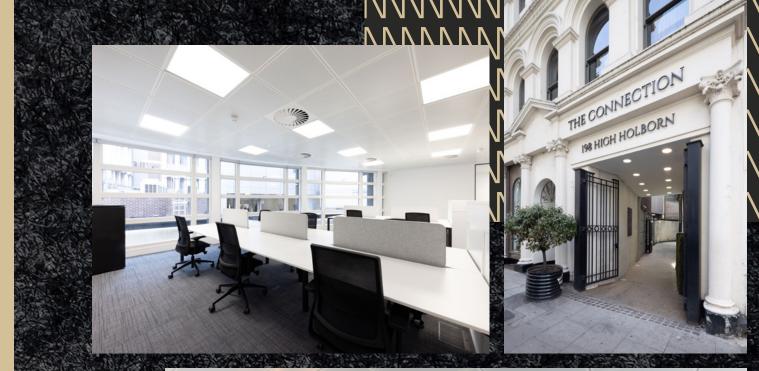

## HIGH QUALITY NEWLY FITTED FLOOR

The 1st floor of The Connection has been refurbished to offer high quality fully fitted space The floor benefits from an abundance of natural light and an array of different workspaces.

### **SPECIFICATION**

Shower facilities

New LED lighting

Air conditioning

Male & Female WC's

Fibre connection

Dual entrances

Fully fitted