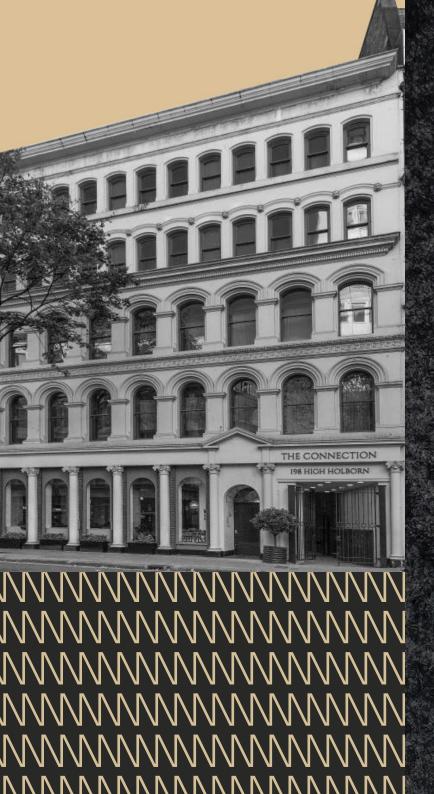

# 

A newly refurbished 2,025 sq ft fully fitted office located between High Holborn and Stukeley Street. THE CONVINECTION

# IN THE CENTRE OF A WEALTH OF LOCAL AMENNITIES

Located between Covent Garden and Bloomsbury, the building benefits from the vibrant area of Midtown; transport links are excellent with Holborn underground station a minute's walk away providing access to both the West End and the City of London.