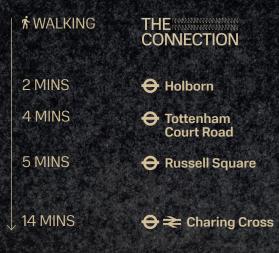

# IN THE CENTRE OF A WEALTH OF LOCAL AMENNITIES

Located between Covent Garden and Bloomsbury, the building benefits from the vibrant area of Midtown; transport links are excellent with Holborn underground station a minute's walk away providing access to both the West End and the City of London.