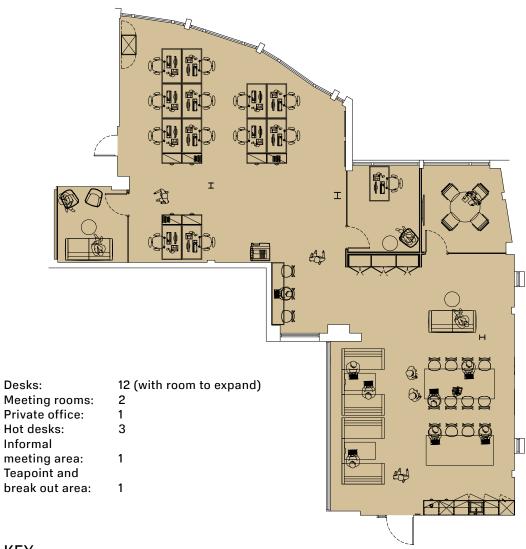

# 

A newly refurbished 2,025 sq ft fully fitted office located between High Holborn and Stukeley Street. THE CONVINECTION

## HIGH QUALITY NEWLY FITTED FLOOR

The 1st floor of The Connection has been refurbished to offer high quality fully fitted space The floor benefits from an abundance of natural light and an array of different workspaces.







### **SPECIFICATION**



Shower facilities



New LED lighting



Air conditioning



Male & Female WC's



Fibre connection



Dual entrances



Fully fitted



2 x 8 person passenger lifts



Manned reception

### 1ST FLOOR PLAN

### 2,025 SQ FT - 188 SQ M





### KEY

Office



#### **GRAYS INN WALKS GARDENS** 02 **BEDFORD** 07 08 **SQUARE GARDEN** THE MMMMMM HIGH HOLBORN CONVECTION 0 CHANCERY 0 LANE HOLBORN 05 03 01 02 05 08 0 06 KINGSWAY TOTTENHAM COURT RD 04 CHANCERY LN COVENT 05 GARDEN 07 0 COVENT GARDEN LEICESTER SQUARE 0 YOUR CONNECTIONS YOUR CONNECTIONS Elizabeth Line times from Tottenham Court Road \*Journey times from Holborn Station 13 8 MINS MINS MINS MINS

<del>0</del>≥

Waterloo

**King's Cross** 

**Piccadilly Cirus** 

<del>0</del>₹

**Farringdon** 

**LOCATION** 

# CONNECTED IN EVERY WAY

- 1. The Hoxton
- 2. The Espresso Room
- 3. Pizza Union
- 4. Flat Iron
- 5. Maui Poke
- 6. Gentlemans Barista
- 7. Seven Dials Market
- 8. Flight Club
- Rosewood London
- 2 The British Museum
- 3. 1Rebe

θ₹

**Paddington** 

**Liverpool Stre