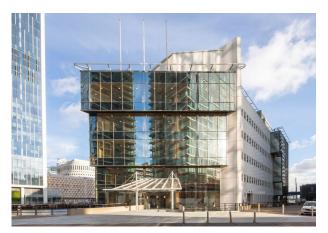

#### Location

The building is situated just south of the Canary Wharf Estate. It is located at the western end of Marsh Wall which is one of London Docklands' main entry points into the Docklands. The Canary Wharf Estate is accessible via a pedestrian bridge, allowing for easy access to Canary Wharf underground and DLR stations, for the Jubilee Line and trains towards City Airport and Bank.