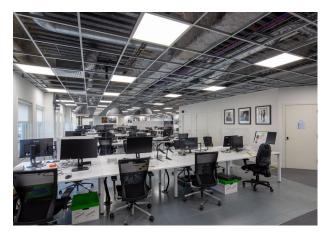

#### Description

161 Marsh Wall offers high quality office accommodation in the heart of the Docklands, close to Canary Wharf. The building underwent an extensive refurbishment in 2016. The two floors benefits from a creative open plan fit out and are available as 'plug and play'. The 1st floor is fitted to provide c.194 desks, kitchenette and 3 x 6-person meeting rooms. The 2nd floor is fitted to provide c.207 desks, kitchenette, and 6 meeting rooms.