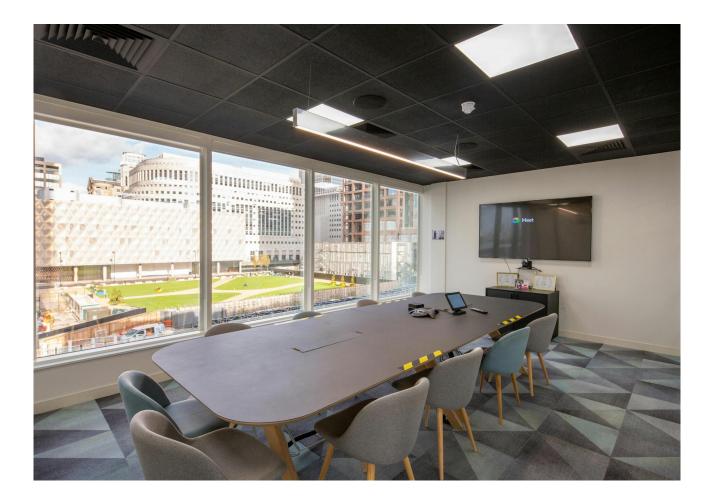

#### Description

161 Marsh Wall offers high quality office accommodation in the heart of the Docklands, close to Canary Wharf. The building underwent an extensive refurbishment in 2016. The two floors benefits from a creative open plan fit out and are available as 'plug and play'. The 1st floor is fitted to provide c.194 desks, kitchenette and 3 x 6-person meeting rooms. The 2nd floor is fitted to provide c.207 desks, kitchenette, and 6 meeting rooms.

#### **Specification**

- VRV air conditioning throughout
- Exposed services in part
- LED lighting
- Raised access flooring ('130mm void)
- 2.7m floor to ceiling heights
- Secure bicycle & car parking at street level
- Two 20 person lifts