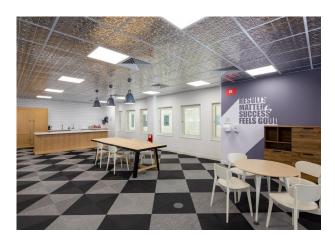

#### Description

161 Marsh Wall offers high quality office accommodation in the heart of the Docklands, close to Canary Wharf. The building underwent an extensive refurbishment in 2016. The two floors benefits from a creative open plan fit out and are available as 'plug and play'. The 1st floor is fitted to provide c.194 desks, kitchenette and 3 x 6-person meeting rooms. The 2nd floor is fitted to provide c.207 desks, kitchenette, and 6 meeting rooms.