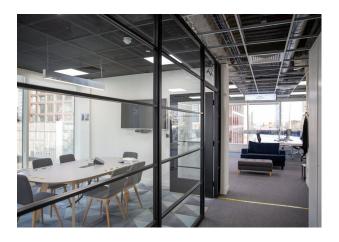

#### Description

161 Marsh Wall offers high quality office accommodation in the heart of the Docklands, close to Canary Wharf. The building underwent an extensive refurbishment in 2016. The two floors benefits from a creative open plan fit out and are available as 'plug and play'. The 1st floor is fitted to provide c.194 desks, kitchenette and 3 x 6-person meeting rooms. The 2nd floor is fitted to provide c.207 desks, kitchenette, and 6 meeting rooms.

#### **Specification**

- VRV air conditioning throughout
- Exposed services in part
- LED lighting
- Raised access flooring ('130mm void)
- 2.7m floor to ceiling heights
- Secure bicycle & car parking at street level
- Two 20 person lifts