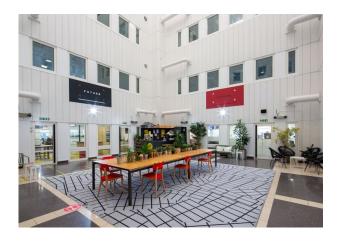

#### Description

161 Marsh Wall offers high quality office accommodation in the heart of the Docklands, close to Canary Wharf. The building underwent an extensive refurbishment in 2016. The two floors benefits from a creative open plan fit out and are available as 'plug and play'. The 1st floor is fitted to provide c.194 desks, kitchenette and 3 x 6-person meeting rooms. The 2nd floor is fitted to provide c.207 desks, kitchenette, and 6 meeting rooms.