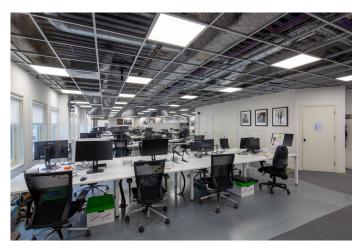

#### Description

161 Marsh Wall offers high quality office accommodation in the heart of the Docklands, close to Canary Wharf. The building underwent an extensive refurbishment in 2016. The two floors benefits from a creative open plan fit out and are available as 'plug and play'. The 1st floor is fitted to provide c.194 desks, kitchenette and 3 x 6-person meeting rooms. The 2nd floor is fitted to provide c.207 desks, kitchenette, and 6 meeting rooms.