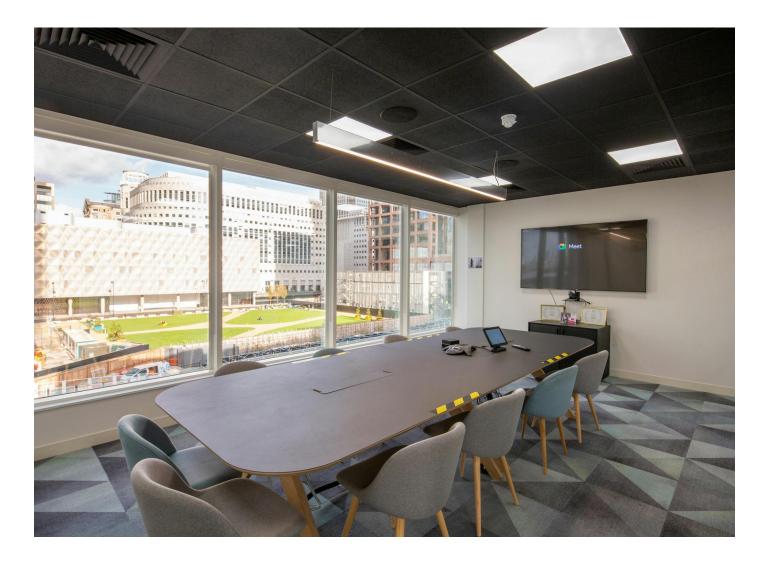

### **Key Highlights**

- 13,223 to 26,788 sq ft
- LED lighting
- Atrium with cafe
- Car parking

- Creative fit out in situ
- VRV air conditioning
- Cycle racks and shower facililties

SAVILLS West End 33 Margaret Street London W1G 0JD 020 7499 8644 savills.co.uk

#### Description

161 Marsh Wall offers high quality office accommodation in the heart of the Docklands, close to Canary Wharf. The building underwent an extensive refurbishment in 2016. The two floors benefits from a creative open plan fit out and are available as 'plug and play'. The 1st floor is fitted to provide c.194 desks, kitchenette and 3 x 6-person meeting rooms. The 2nd floor is fitted to provide c.207 desks, kitchenette, and 6 meeting rooms.

#### **Specification**

- VRV air conditioning throughout
- Exposed services in part
- LED lighting
- Raised access flooring ('130mm void)
- 2.7m floor to ceiling heights
- Secure bicycle & car parking at street level
- Two 20 person lifts