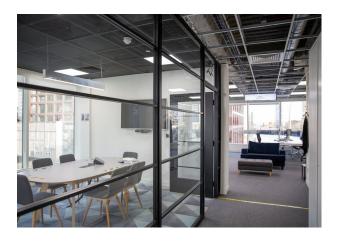

#### Description

161 Marsh Wall offers high quality office accommodation in the heart of the Docklands, close to Canary Wharf. The building underwent an extensive refurbishment in 2016. The two floors benefits from a creative open plan fit out and are available as 'plug and play'. The 1st floor is fitted to provide c.194 desks, kitchenette and 3 x 6-person meeting rooms. The 2nd floor is fitted to provide c.207 desks, kitchenette, and 6 meeting rooms.

#### **Specification**

- VRV air conditioning throughout
- Exposed services in part
- LED lighting
- Raised access flooring ('130mm void)
- 2.7m floor to ceiling heights
- Secure bicycle & car parking at street level
- Two 20 person lifts