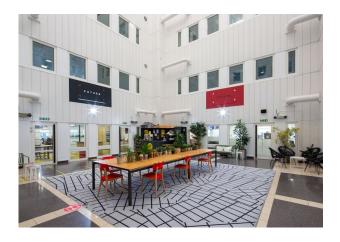

#### Description

161 Marsh Wall offers high quality office accommodation in the heart of the Docklands, close to Canary Wharf. The building underwent an extensive refurbishment in 2016. The two floors benefits from a creative open plan fit out and are available as 'plug and play'. The 1st floor is fitted to provide c.194 desks, kitchenette and 3 x 6-person meeting rooms. The 2nd floor is fitted to provide c.207 desks, kitchenette, and 6 meeting rooms.