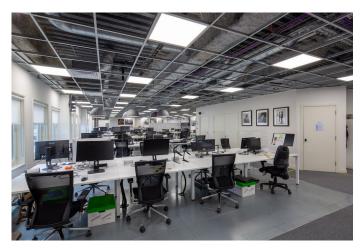

#### Description

161 Marsh Wall offers high quality office accommodation in the heart of the Docklands, close to Canary Wharf. The building underwent an extensive refurbishment in 2016. The two floors benefits from a creative open plan fit out and are available as 'plug and play'. The 1st floor is fitted to provide c.194 desks, kitchenette and 3 x 6-person meeting rooms. The 2nd floor is fitted to provide c.207 desks, kitchenette, and 6 meeting rooms.