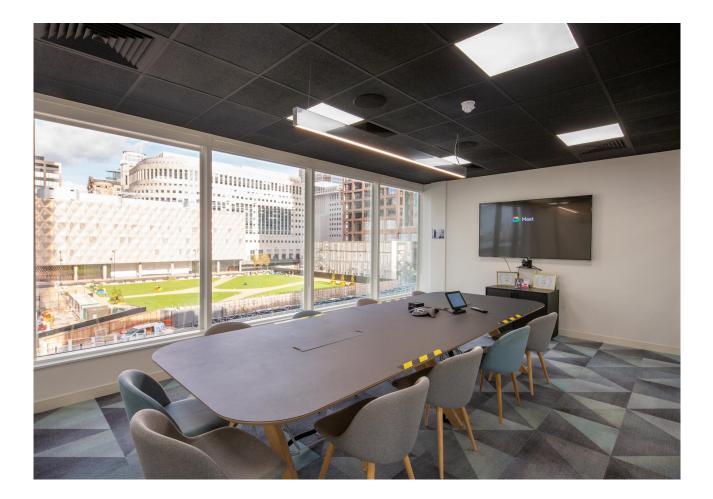

#### Description

161 Marsh Wall offers high quality office accommodation in the heart of the Docklands, close to Canary Wharf. The building underwent an extensive refurbishment in 2016. The two floors benefits from a creative open plan fit out and are available as 'plug and play'. The 1st floor is fitted to provide c.194 desks, kitchenette and 3 x 6-person meeting rooms. The 2nd floor is fitted to provide c.207 desks, kitchenette, and 6 meeting rooms.

#### **Specification**

- VRV air conditioning throughout
- Exposed services in part
- LED lighting
- Raised access flooring ('130mm void)
- 2.7m floor to ceiling heights
- Secure bicycle & car parking at street level
- Two 20 person lifts