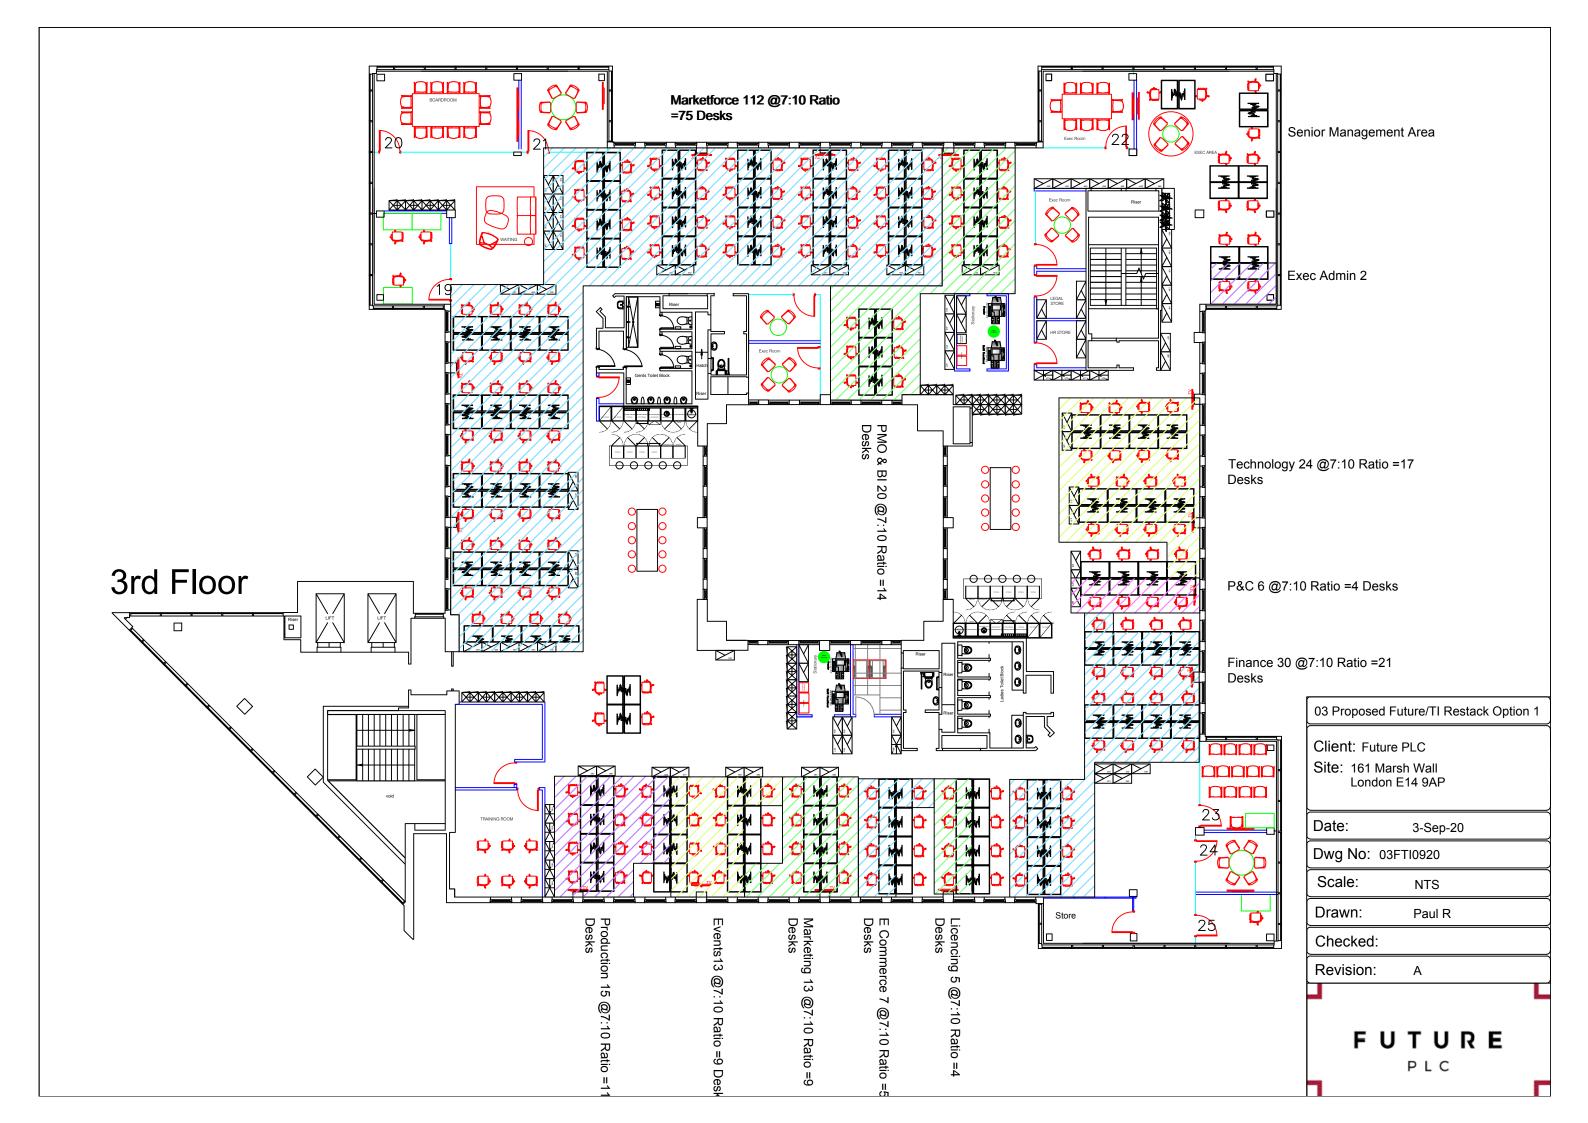

#### Description

161 Marsh Wall offers high quality office accommodation in the heart of the Docklands, close to Canary Wharf. The building underwent an extensive refurbishment in 2016. The two floors benefits from a creative open plan fit out and are available as 'plug and play'. The 1st floor is fitted to provide c.194 desks, kitchenette and 3 x 6-person meeting rooms. The 2nd floor is fitted to provide c.207 desks, kitchenette, and 6 meeting rooms.

#### Accommodation

The accommodation comprises of the following:

| Name                      | sq ft  | sq m     | Availability |
|---------------------------|--------|----------|--------------|
| 3rd                       | 13,565 | 1,260.23 | Let          |
| 2nd                       | 13,565 | 1,260.23 | Available    |
| 1st - office +<br>storage | 13,223 | 1,228.46 | Available    |
| Total                     | 40,353 | 3,748.92 |              |