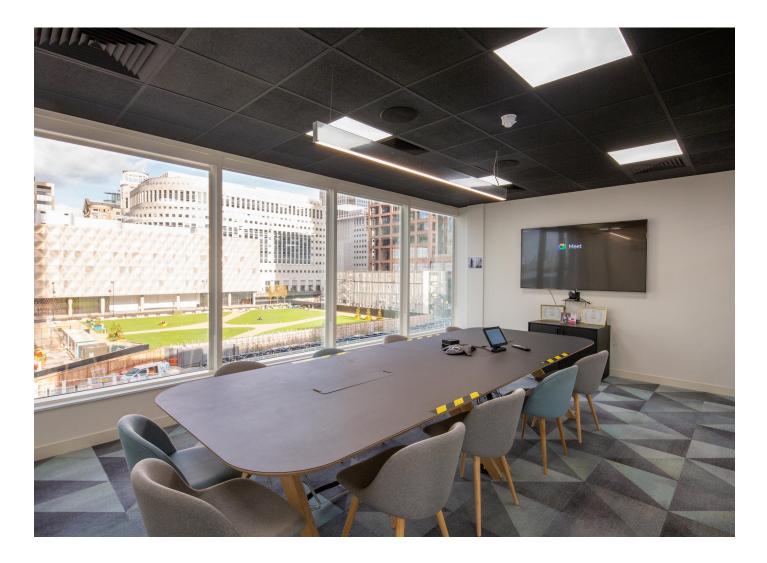

#### Description

161 Marsh Wall offers high quality office accommodation in the heart of the Docklands, close to Canary Wharf. The building underwent an extensive refurbishment in 2016. The two floors benefits from a creative open plan fit out and are available as 'plug and play'. The 1st floor is fitted to provide c.194 desks, kitchenette and 3 x 6-person meeting rooms. The 2nd floor is fitted to provide c.207 desks, kitchenette, and 6 meeting rooms.

#### **Specification**

- VRV air conditioning throughout
- Exposed services in part
- LED lighting
- Raised access flooring ('130mm void)
- 2.7m floor to ceiling heights
- Secure bicycle & car parking at street level
- Two 20 person lifts