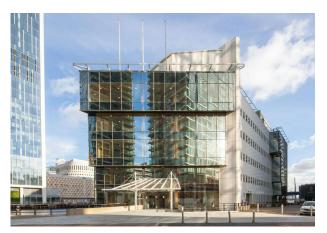

#### Location

The building is situated just south of the Canary Wharf Estate. It is located at the western end of Marsh Wall which is one of London Docklands' main entry points into the Docklands. The Canary Wharf Estate is accessible via a pedestrian bridge, allowing for easy access to Canary Wharf underground and DLR stations, for the Jubilee Line and trains towards City Airport and Bank.