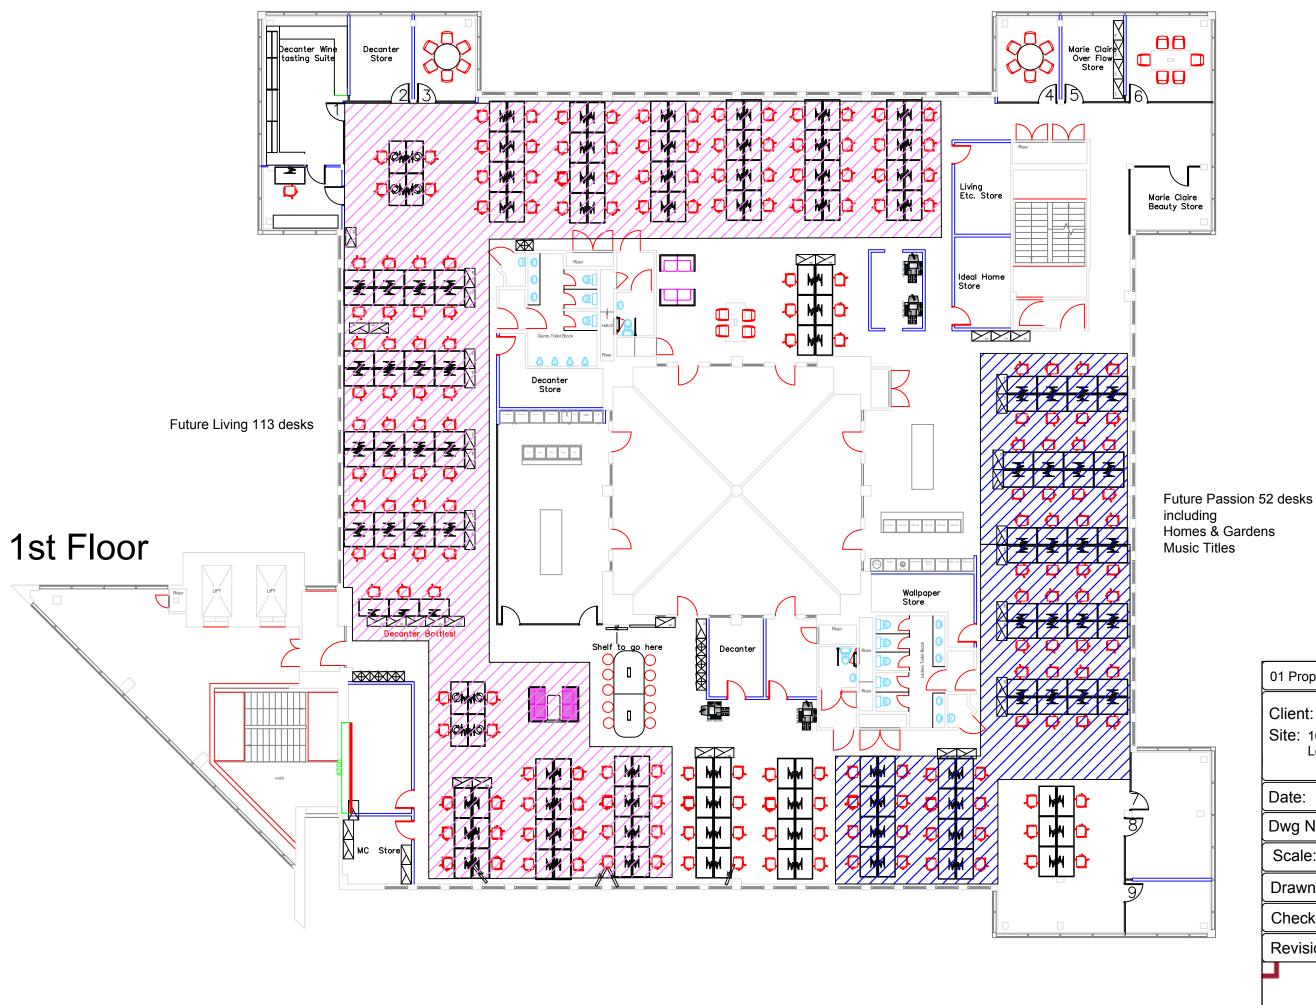

| 01 Proposed Future /TI Restack Option 1  |              |  |  |
|------------------------------------------|--------------|--|--|
| Client: Future<br>Site: 161 Ma<br>London |              |  |  |
| Date:                                    | 3-Sep-20     |  |  |
| Dwg No: 01FTI0920                        |              |  |  |
| Scale:                                   | NTS          |  |  |
| Drawn:                                   | Paul R       |  |  |
| Checked:                                 |              |  |  |
| Revision:                                | A            |  |  |
|                                          | L            |  |  |
| FU                                       | JTURE<br>PLC |  |  |
|                                          |              |  |  |

Future Business/Admin Support (6 Desks)

## Future Living 94 Editorial Desks