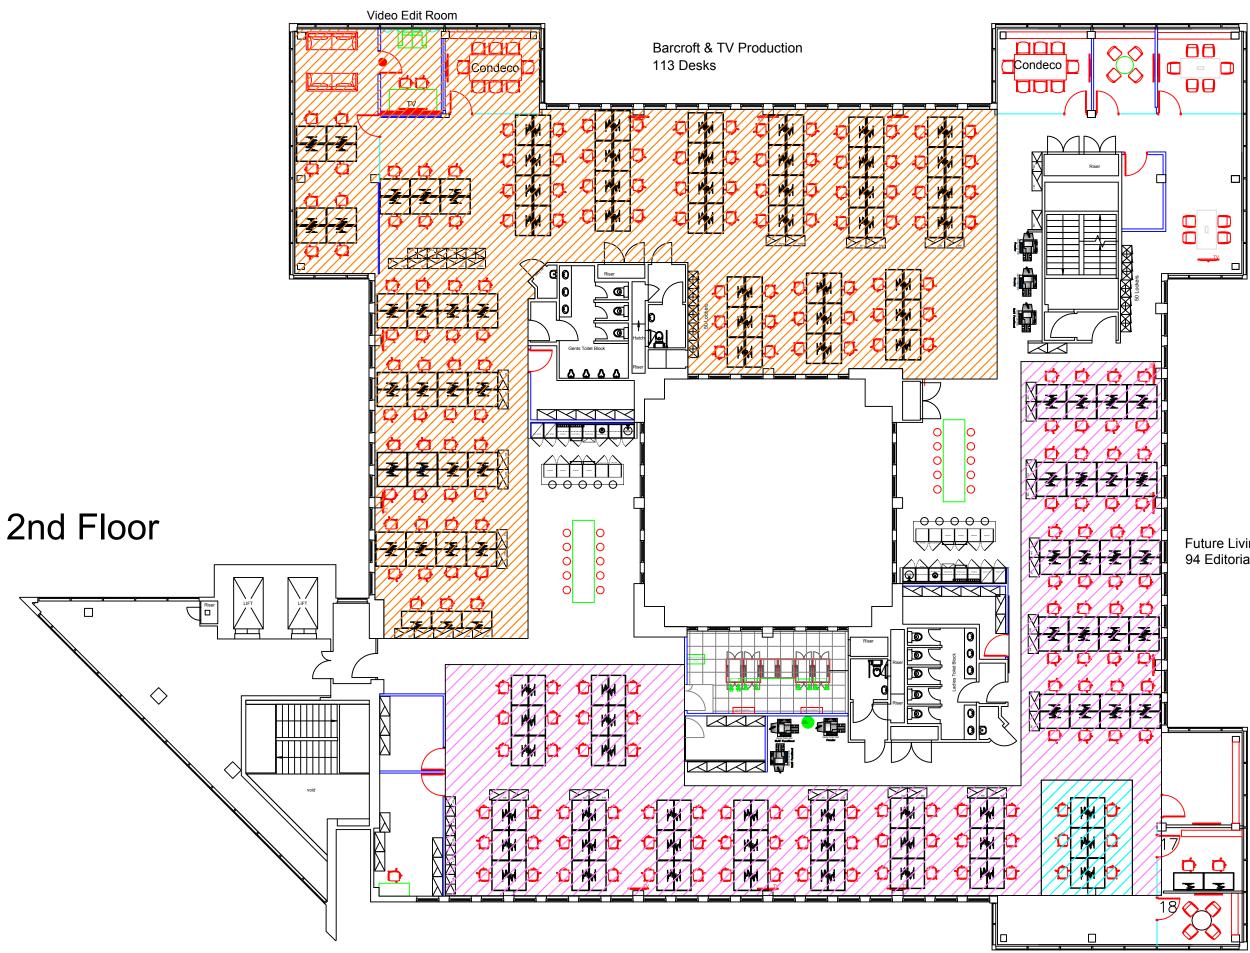

#### Description

161 Marsh Wall offers high quality office accommodation in the heart of the Docklands, close to Canary Wharf. The building underwent an extensive refurbishment in 2016. The two floors benefits from a creative open plan fit out and are available as 'plug and play'. The 1st floor is fitted to provide c.194 desks, kitchenette and 3 x 6-person meeting rooms. The 2nd floor is fitted to provide c.207 desks, kitchenette, and 6 meeting rooms.

#### Accommodation

The accommodation comprises of the following:

| Name                      | sq ft  | sq m     | Availability |
|---------------------------|--------|----------|--------------|
| 3rd                       | 13,565 | 1,260.23 | Let          |
| 2nd                       | 13,565 | 1,260.23 | Available    |
| 1st - office +<br>storage | 13,223 | 1,228.46 | Available    |
| Total                     | 40,353 | 3,748.92 |              |

## Future Living 94 Editorial Desks