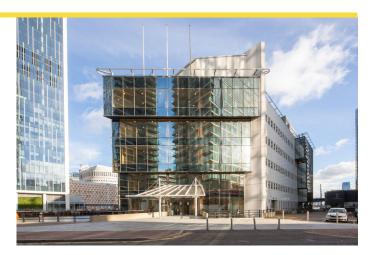

#### Location

The building is situated just south of the Canary Wharf Estate. It is located at the western end of Marsh Wall which is one of London Docklands' main entry points into the Docklands. The Canary Wharf Estate is accessible via a pedestrian bridge, allowing for easy access to Canary Wharf underground and DLR stations, for the Jubilee Line and trains towards City Airport and Bank.