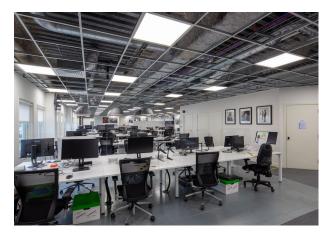

#### Description

161 Marsh Wall offers high quality office accommodation in the heart of the Docklands, close to Canary Wharf. The building underwent an extensive refurbishment in 2016. The two floors benefits from a creative open plan fit out and are available as 'plug and play'. The 1st floor is fitted to provide c.194 desks, kitchenette and 3 x 6-person meeting rooms. The 2nd floor is fitted to provide c.207 desks, kitchenette, and 6 meeting rooms.