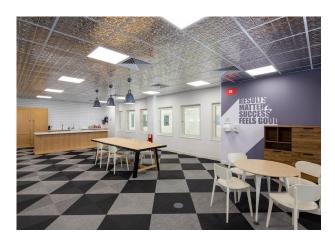

#### Description

161 Marsh Wall offers high quality office accommodation in the heart of the Docklands, close to Canary Wharf. The building underwent an extensive refurbishment in 2016. The two floors benefits from a creative open plan fit out and are available as 'plug and play'. The 1st floor is fitted to provide c.194 desks, kitchenette and 3 x 6-person meeting rooms. The 2nd floor is fitted to provide c.207 desks, kitchenette, and 6 meeting rooms.