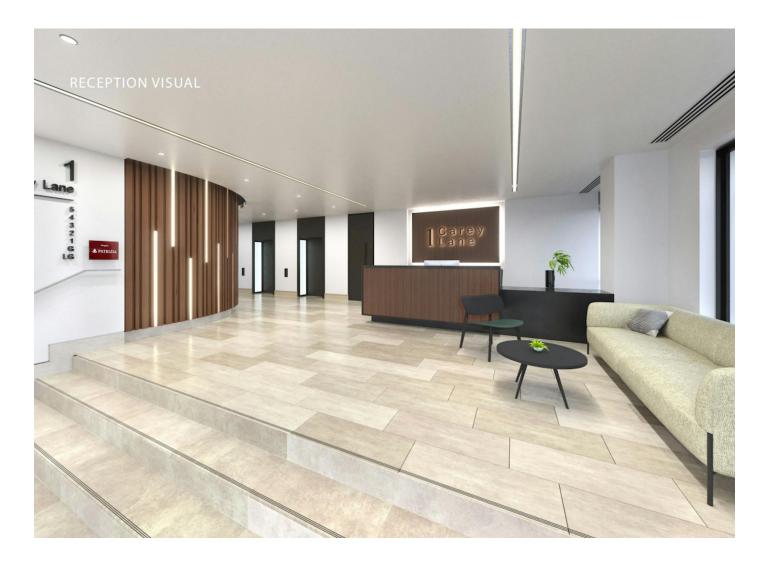

# Description

The 1st floor is fully fitted to include large kitchen and break out, open plan desking, various meeting rooms and collaboration space. The Building reception has undergone a refurbishment.

# **Specification**

- Refurbished manned reception
- 1st floor fully fitted
- Open plan desks
- Informal desks/meeting area
- 1 break out area
- Bicycle storage
- New shower and changing room facilities