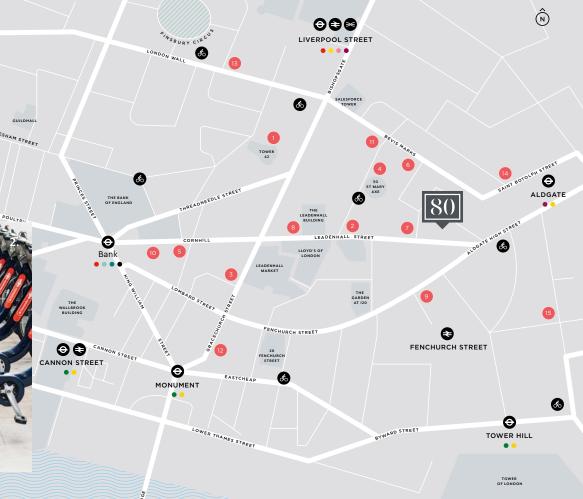

# · THE AREA ·

Located in the core of the insurance sector and only a short walk from the Lloyds building, 80 Leadenhall benefits from excellent transport links provided by Liverpool St, Fenchurch St, Aldgate, Monument and Bank.

### DINING

- 1. CITY SOCIAL
- 2. FARMER J
- 3. GAUCHO
- 4. SEARCY'S
- 5. SILK & GRAIN

#### **DRINKING**

- 6. THE ALCHEMIST
- 7. ASSOCIATION COFFEE
- 8. BLACK SHEEP COFFEE
- 9. EAST INDIA ARMS
- 10. FORGE

#### **LEISURE**

- 11. 1 REBEL
- 2. FITNESS FIRST
- 13. KOBOX
- 14. PUREGYM
- 5. VIRGIN ACTIVE