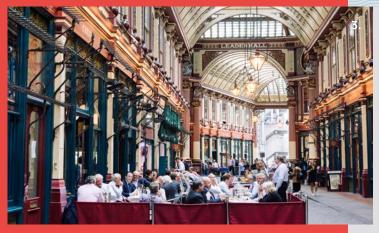

# · THE AREA ·

Located in the core of the insurance sector and only a short walk from the Lloyds building, 80 Leadenhall benefits from excellent transport links provided by Liverpool St, Fenchurch St, Aldgate, Monument and Bank.

- . BLACK SHEEP COFFEE
- 2 SANTANDED BIKES
- Z LEADENHALL MADKE

### DINING

- 1. CITY SOCIAL
- 2. FARMER J
- 3. GAUCHO
- 4. SEARCY'S
- 5. SILK & GRAIN

#### **DRINKING**

- 6. THE ALCHEMIST
- 7. ASSOCIATION COFFEE
- 8. BLACK SHEEP COFFEE
- 9. EAST INDIA ARMS
- 10. FORGE

#### **LEISURE**

- 11. 1 REBEL
- 2. FITNESS FIRST
- 13. KOBOX
- 14. PUREGYM
- 5. VIRGIN ACTIVE