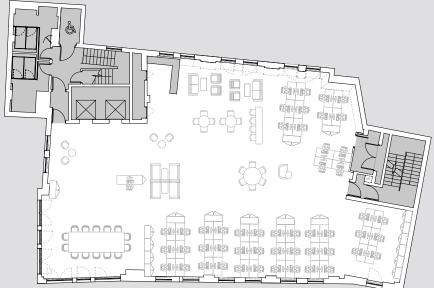

## · THIRD FLOOR ·

### SPACE PLAN

CORE

**OFFICE** 

#### · SPECIFICATION ·

Manned

Reception

Conditioning

2 Passenger Lifts

CAT A +

LED Lighting Raised Floors

FIFTH FLOOR 3,532 329 THIRD FLOOR 3,675 341 SECOND FLOOR 3,729 346 TOTAL 10,936 1,016