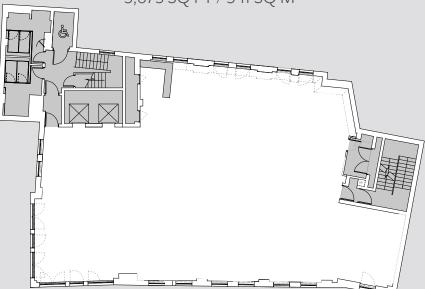

## · THIRD FLOOR ·

### SPACE PLAN

CORE

**OFFICE** 

#### · SPECIFICATION ·

Manned

Reception

Conditioning

2 Passenger Lifts

CAT A +

LED Lighting Raised Floors

FIFTH FLOOR 3,532 329 THIRD FLOOR 3,675 341 SECOND FLOOR 3,729 346 TOTAL 10,936 1,016