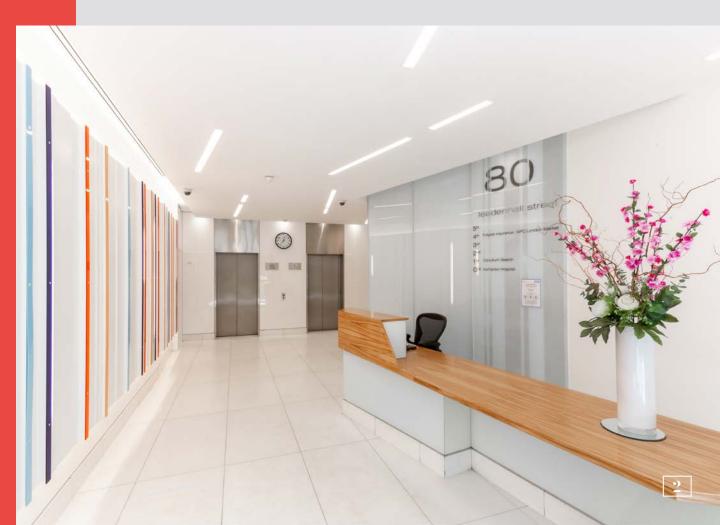

The third and fifth floor office space have a CAT A fit-out with kitchenettes. The second floor features an efficient, ready-for-work, plug and play offering.