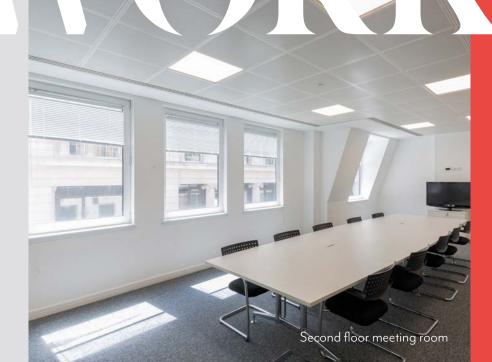

The third and fifth floor office space have a CAT A fit-out with kitchenettes. The second floor features an efficient, ready-for-work, plug and play offering.