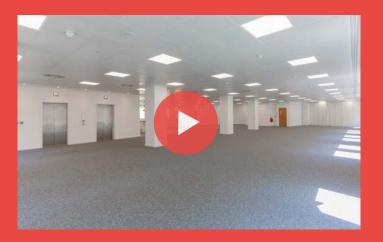

# · THE BUILDING ·

The building provides approximately 26,199 sq ft of offices on ground and five upper floors offering views of the tower cluster. The offices benefit from a newly referbished, contemporary reception.