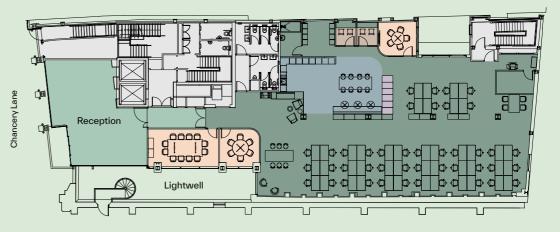

### **Ground Floor** 4,314 sq ft / 400.7 sq m (NIA)

| Open plan desks             | 44 |
|-----------------------------|----|
| Client waiting / agile area | 01 |
| Collaboration areas         | 02 |
| 5 nerson meeting room       | Ω1 |

| 6 person meeting room  | O1   | Teapoint / breakout |
|------------------------|------|---------------------|
| 12 person meeting room | O1   | Zoom rooms          |
| Soft seating areas     | 02   | Print area          |
| Quiet booths           | 0 02 | Comms room          |