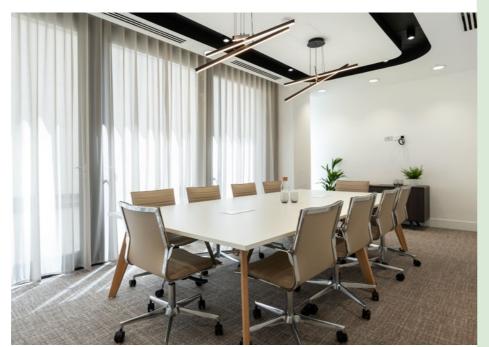

### **Ground Floor** 4,314 sq ft / 400.7 sq m (NIA)

| Open plan desks             | 44 |
|-----------------------------|----|
| Client waiting / agile area | 01 |
| Collaboration areas         | 02 |
| 5 nerson meeting room       | Ω1 |

| 6 person meeting room  | O1   | Teapoint / breakout |
|------------------------|------|---------------------|
| 12 person meeting room | O1   | Zoom rooms          |
| Soft seating areas     | 02   | Print area          |
| Quiet booths           | 0 02 | Comms room          |