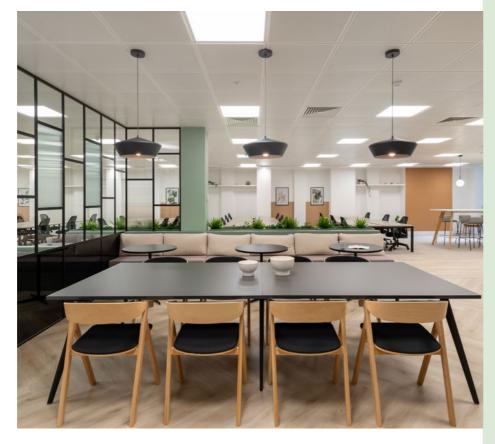

Fully fitted

Metal tiled suspended ceiling

Fibre connectivity

& showers

110mm raised floor

### **Ground Floor** 4,314 sq ft / 400.7 sq m (NIA)

| Open plan desks             | 44 |
|-----------------------------|----|
| Client waiting / agile area | 01 |
| Collaboration areas         | 02 |
| 5 nerson meeting room       | Ω1 |

| 6 person meeting room  | O1   | Teapoint / breakout |
|------------------------|------|---------------------|
| 12 person meeting room | O1   | Zoom rooms          |
| Soft seating areas     | 02   | Print area          |
| Quiet booths           | 0 02 | Comms room          |