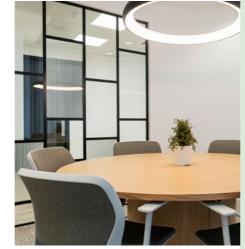

### **Ground Floor** 4,314 sq ft / 400.7 sq m (NIA)

| Open plan desks             | 44 |
|-----------------------------|----|
| Client waiting / agile area | 01 |
| Collaboration areas         | 02 |
| 5 nerson meeting room       | Ω1 |

| 6 person meeting room  | O1   | Teapoint / breakout |
|------------------------|------|---------------------|
| 12 person meeting room | O1   | Zoom rooms          |
| Soft seating areas     | 02   | Print area          |
| Quiet booths           | 0 02 | Comms room          |