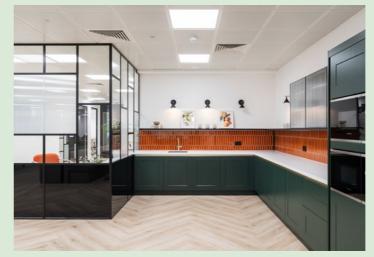

Fully fitted

Metal tiled suspended ceiling

Fibre connectivity

& showers

110mm raised floor