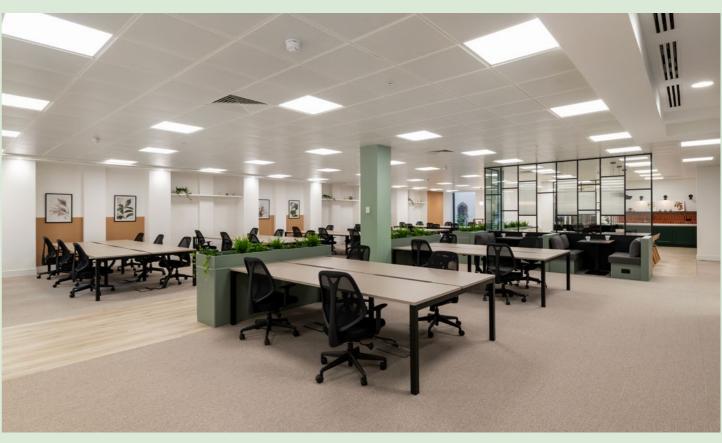

### **Ground Floor** 4,314 sq ft / 400.7 sq m (NIA)

| Open plan desks             | 44 |
|-----------------------------|----|
| Client waiting / agile area | 01 |
| Collaboration areas         | 02 |
| 5 nerson meeting room       | Ω1 |

| 6 person meeting room  | O1   | Teapoint / breakout |
|------------------------|------|---------------------|
| 12 person meeting room | O1   | Zoom rooms          |
| Soft seating areas     | 02   | Print area          |
| Quiet booths           | 0 02 | Comms room          |