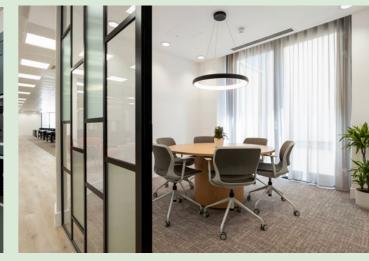

### **Ground Floor** 4,314 sq ft / 400.7 sq m (NIA)

| Open plan desks             | 44 |
|-----------------------------|----|
| Client waiting / agile area | 01 |
| Collaboration areas         | 02 |
| 5 nerson meeting room       | Ω1 |

| 6 person meeting room  | O1   | Teapoint / breakout |
|------------------------|------|---------------------|
| 12 person meeting room | O1   | Zoom rooms          |
| Soft seating areas     | 02   | Print area          |
| Quiet booths           | 0 02 | Comms room          |