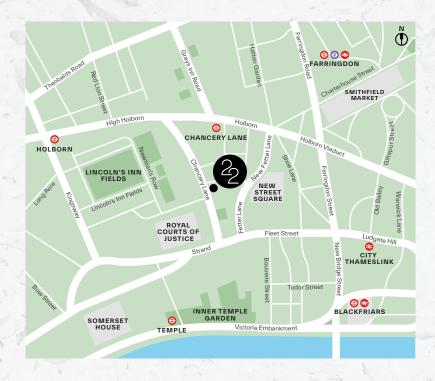

#### Connections

Chancery Lane

Holborn

Temple

Farringdon

Blackfriars

mins

**a** 

05 6 08 6 08 6 10 6

Walking times from the building, Source: Tfl