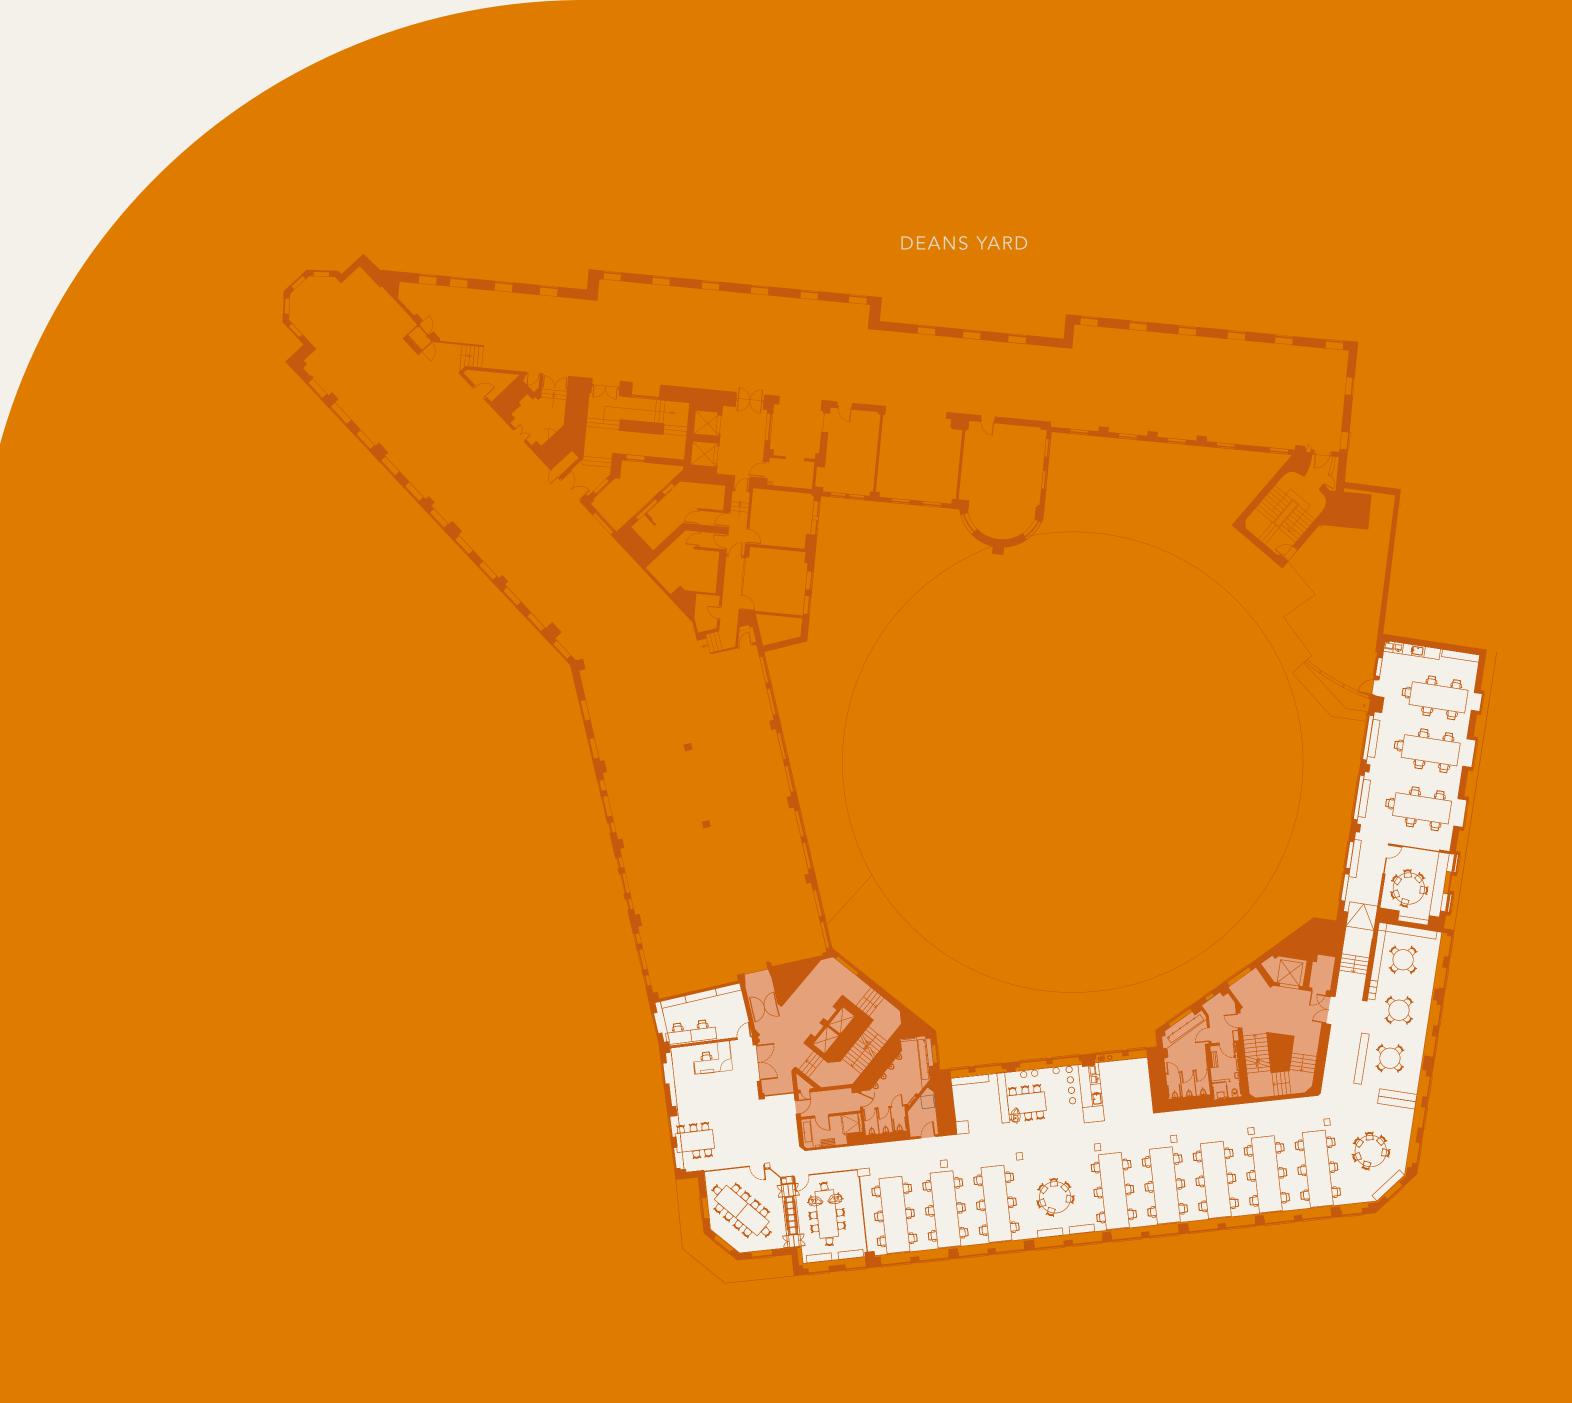

scounted booking options



Just right
Temperature control across
the building



Energy saving
Energy efficient systems,
including low water use toilets
and LED lighting



People-first

All Church House staff are paid a minimum of the London Living Wage



## SCHEDULE OF AREAS

| FLOOR          | SQ M  | SQ FT  | DELIVERY     |
|----------------|-------|--------|--------------|
| FIFTH (SOUTH)  | 465   | 5,000  | OCTOBER 2023 |
| FOURTH (SOUTH) | 678   | 7,300  | AUGUST 2024  |
| SECOND (NORTH) | 706   | 7,600  | JUNE 2024    |
| TOTAL          | 1,849 | 19,900 |              |

Estimated floor areas. A measured survey will be undertaken on completion of the refurbishment.



## FIFTH FLOOR (SOUTH) 5,000 SQ FT





Core





## FOURTH FLOOR (SOUTH) 7,300<sup>SQ FT</sup>



Office

Core





## SECOND FLOOR (NORTH) 7,600<sup>SQ FT</sup>





Office Core







### A NEIGHBOURHOOD LIKE NO OTHER

**CHURCH HOUSE** 

Just next to Westminster Abbey, you're in the middle of the capital's political district and a short walk from the delights of Belgravia, St James's and Victoria. Here, there's no shortage of restaurants, bars, shopping, attractions and entertainment for you to enjoy.

#### RESTAURANTS

- 01 Cellarium Café and Terrace
- 02 Cinnamon Club
- 03 Mio
- 04 Itsu
- 05 Ma La Sichuan
- 06 Osteria Dell'Angolo
- 07 Sapori
- 08 Regency Café
- 09 Pizza Express
- 10 Pret A Manger
- 11 Chez Antoinette Victoria
- 12 The Ivy Victoria
- 13 Caxton Grill
- 14 STK Steakhouse

#### BARS

- 01 The Barley Mow
- 02 The Loose Box
- 03 The Marquis of Granby
- 04 Westminster Arms
- 05 Two Cha