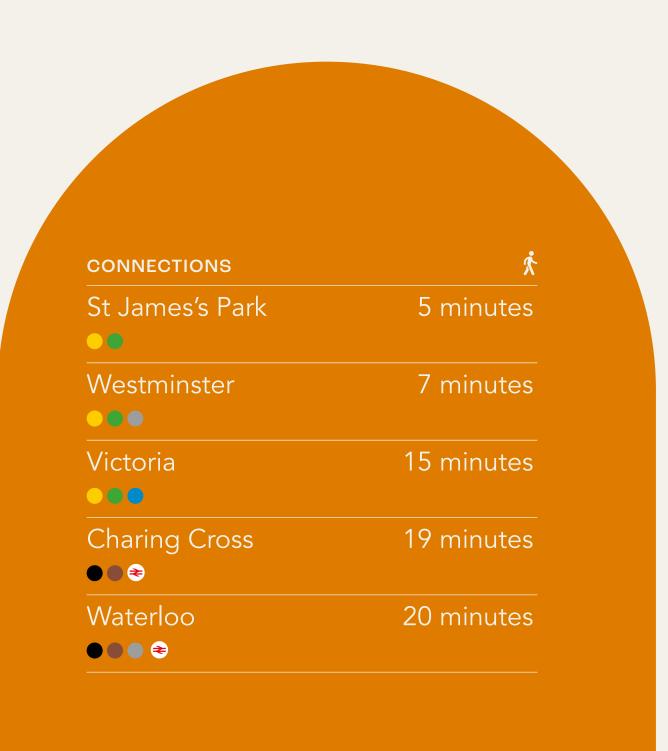

## CONNECTIONS ACROSS THE CITY

You're in an enviable location. Just moments away from Westminster and St James's Park underground stations with access to District, Circle and Jubilee lines.

Victoria, Charing Cross, and Waterloo mainline rail stations are all within easy walking distance, with services connecting you to the wider city and beyond.