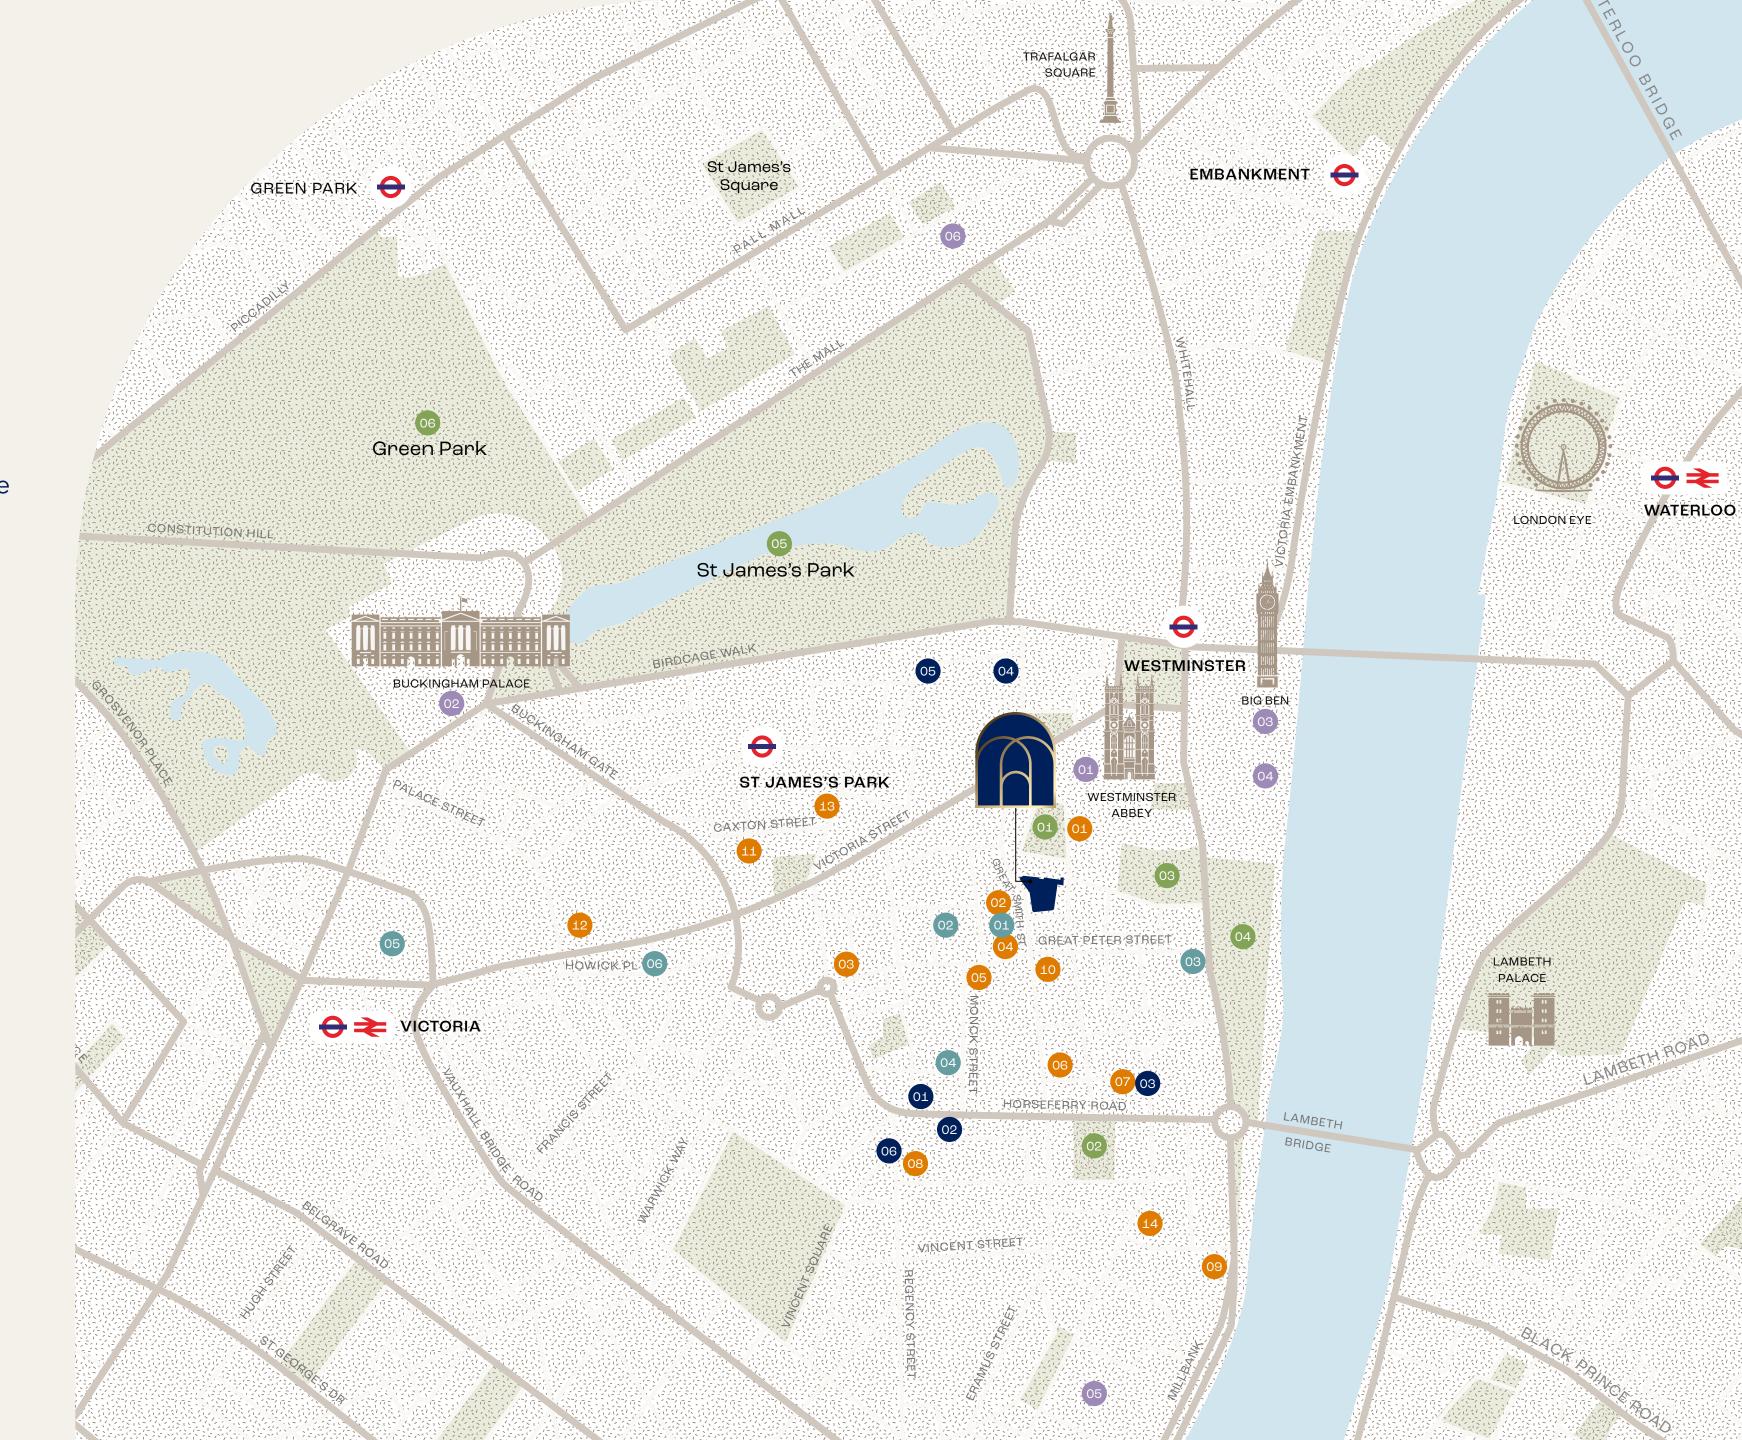

### A NEIGHBOURHOOD LIKE NO OTHER

**CHURCH HOUSE** 

Just next to Westminster Abbey, you're in the middle of the capital's political district and a short walk from the delights of Belgravia, St James's and Victoria. Here, there's no shortage of restaurants, bars, shopping, attractions and entertainment for you to enjoy.

#### RESTAURANTS

- 01 Cellarium Café and Terrace
- 02 Cinnamon Club
- 03 Mio
- 04 Itsu
- 05 Ma La Sichuan
- 06 Osteria Dell'Angolo
- 07 Sapori
- 08 Regency Café
- 09 Pizza Express
- 10 Pret A Manger
- 11 Chez Antoinette Victoria
- 12 The Ivy Victoria
- 13 Caxton Grill
- 14 STK Steakhouse

#### BARS

- 01 The Barley Mow
- 02 The Loose Box
- 03 The Marquis of Granby
- 04 Westminster Arms
- 05 Two Chairmen
- 06 The Royal Oak

#### MIND & BODY

- 01 Frey Fitness
- 02 SW1 Fitness
- 03 Bannatyne Health Club
- 04 Vive Fitness
- 05 1Rebel Victoria
- 06 Gymbox Victoria

#### GREEN SPACES

- 01 Dean's Yard
- 02 St John's Gardens
- 03 The College Garden
- 04 Victoria Tower Gardens
- 05 St James's Park
- 06 Green Park

#### HERITAGE & CULTURE

- 01 Westminster Abbey
- 02 Buckingham Palace
- 03 Big Ben
- 04 The Houses of Parliament
- 05 Tate Britain
- 06 Institute of Contemporary Arts

## CONNECTIONS ACROSS THE CITY

You're in an enviable location. Just moments away from Westminster and St James's Park underground stations with access to District, Circle and Jubilee lines.

Victoria, Charing Cross, and Waterloo mainline rail stations are all within easy walking distance, with services connecting you to the wider city and beyond.

## EVERYTHING YOU COULD WISH FOR, AND MORE

Just five minutes from Parliament Square, the neighbourhood is synonymous with politicians and corridors of power, but there's more to Westminster than MPs. Bustling with a new youthful vibe, the district and the surrounding area have much to explore, from gloriously green royal parks and world-renowned heritage attractions to the luxury brands and retail therapy along Victoria Street.