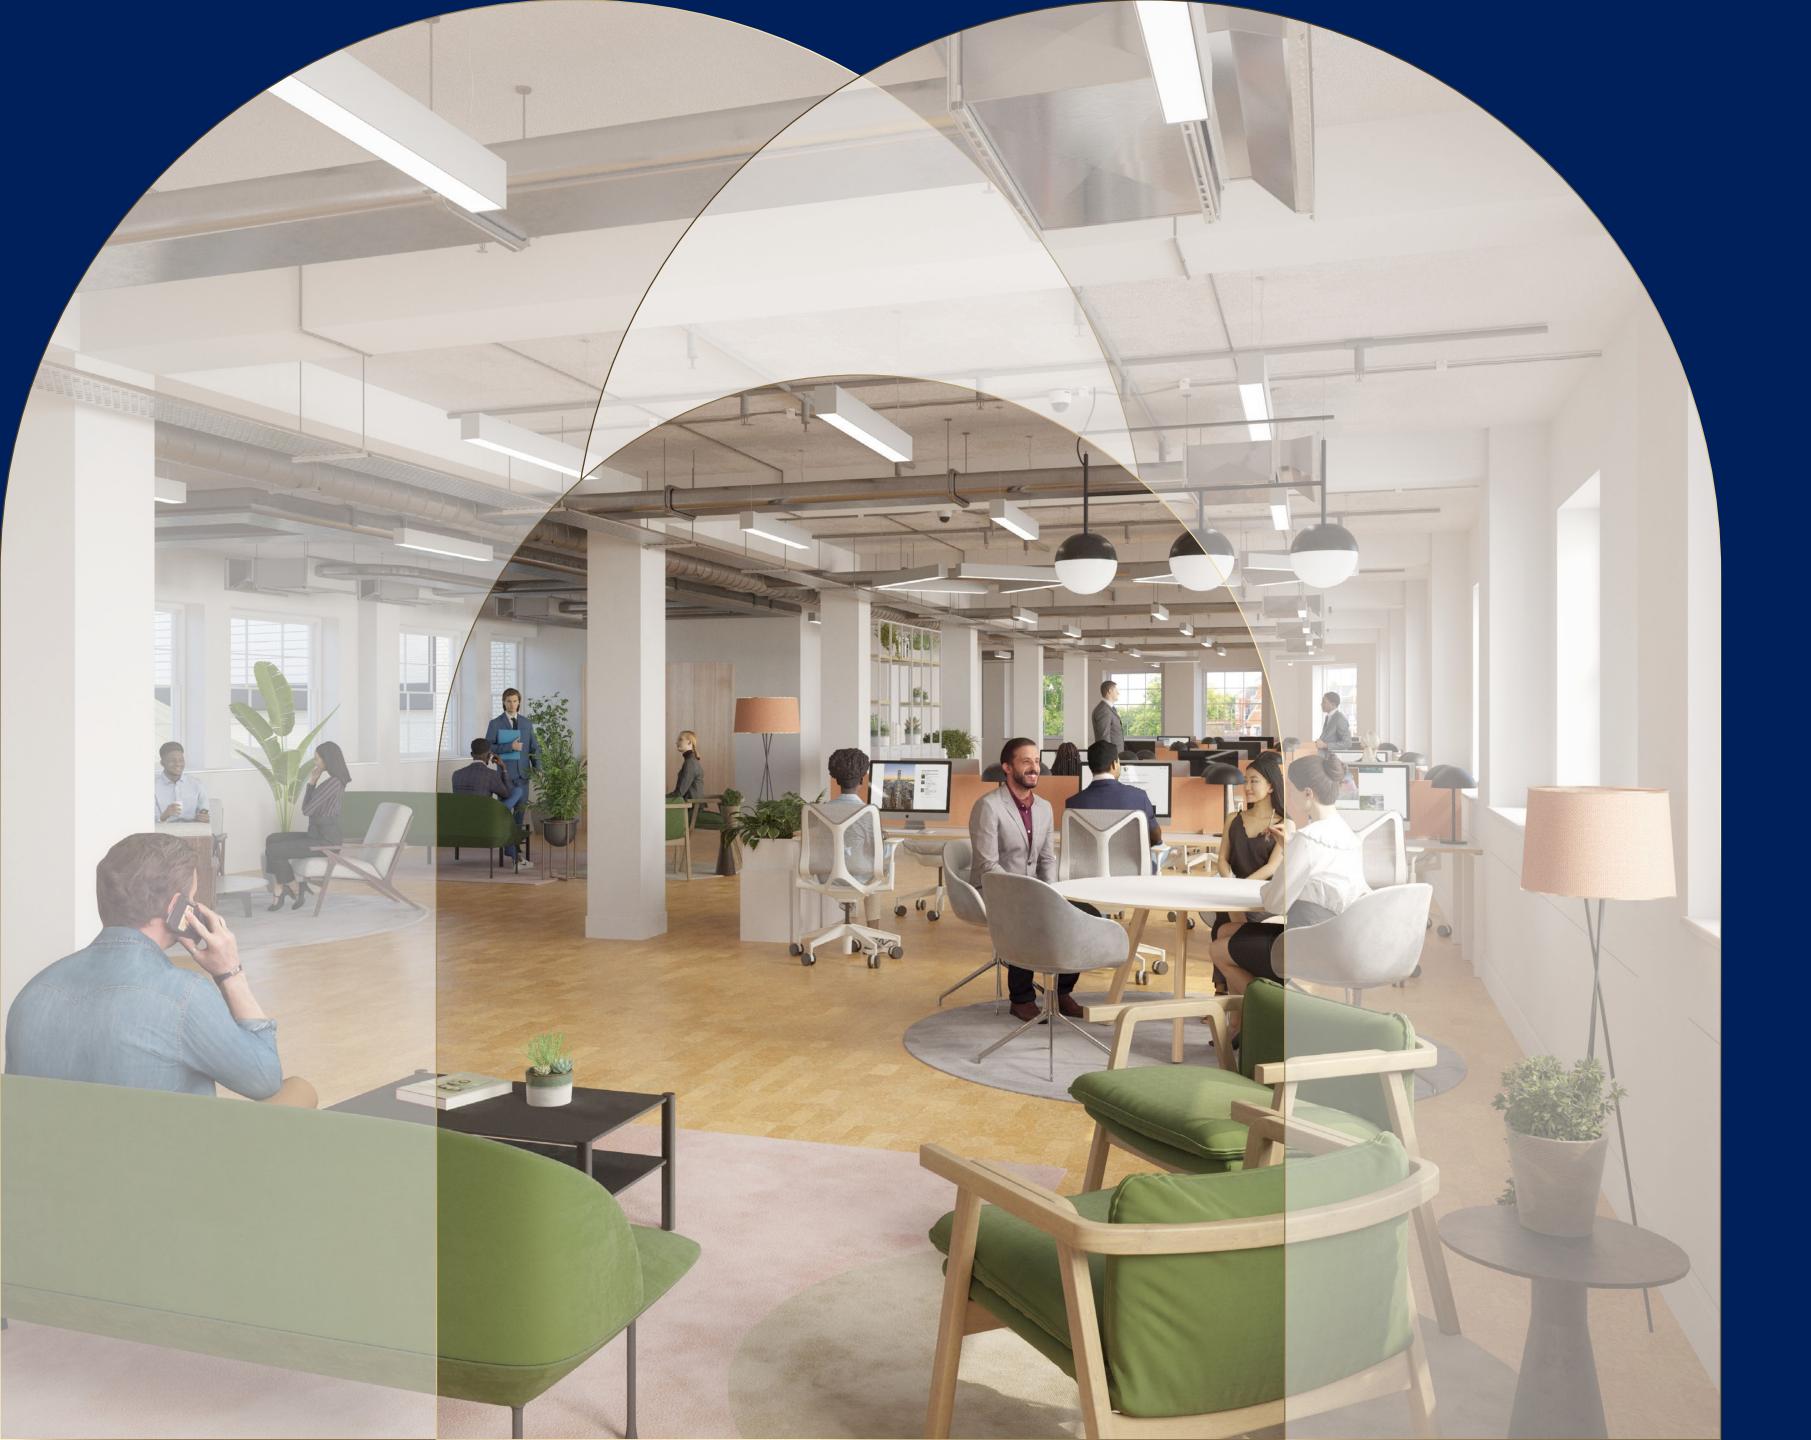

# WORKSPACE WHERE YOU CAN MAKE A DIFFERENCE

The design enriches the well-being of everyone with abundant natural light and outstanding comfort levels. Natural materials, planting and soft colours feature throughout, creating a calming environment where people can do their best work.

The flexible and inspiring office floors range from 5,000 sq ft up to 7,600 sq ft and are ready for you to get to work your way.

Choose from exceptional Cat A accommodation – a blank canvas ready to make your mark on the world – or dive in with a fully furnished 'plug and play' workspace.