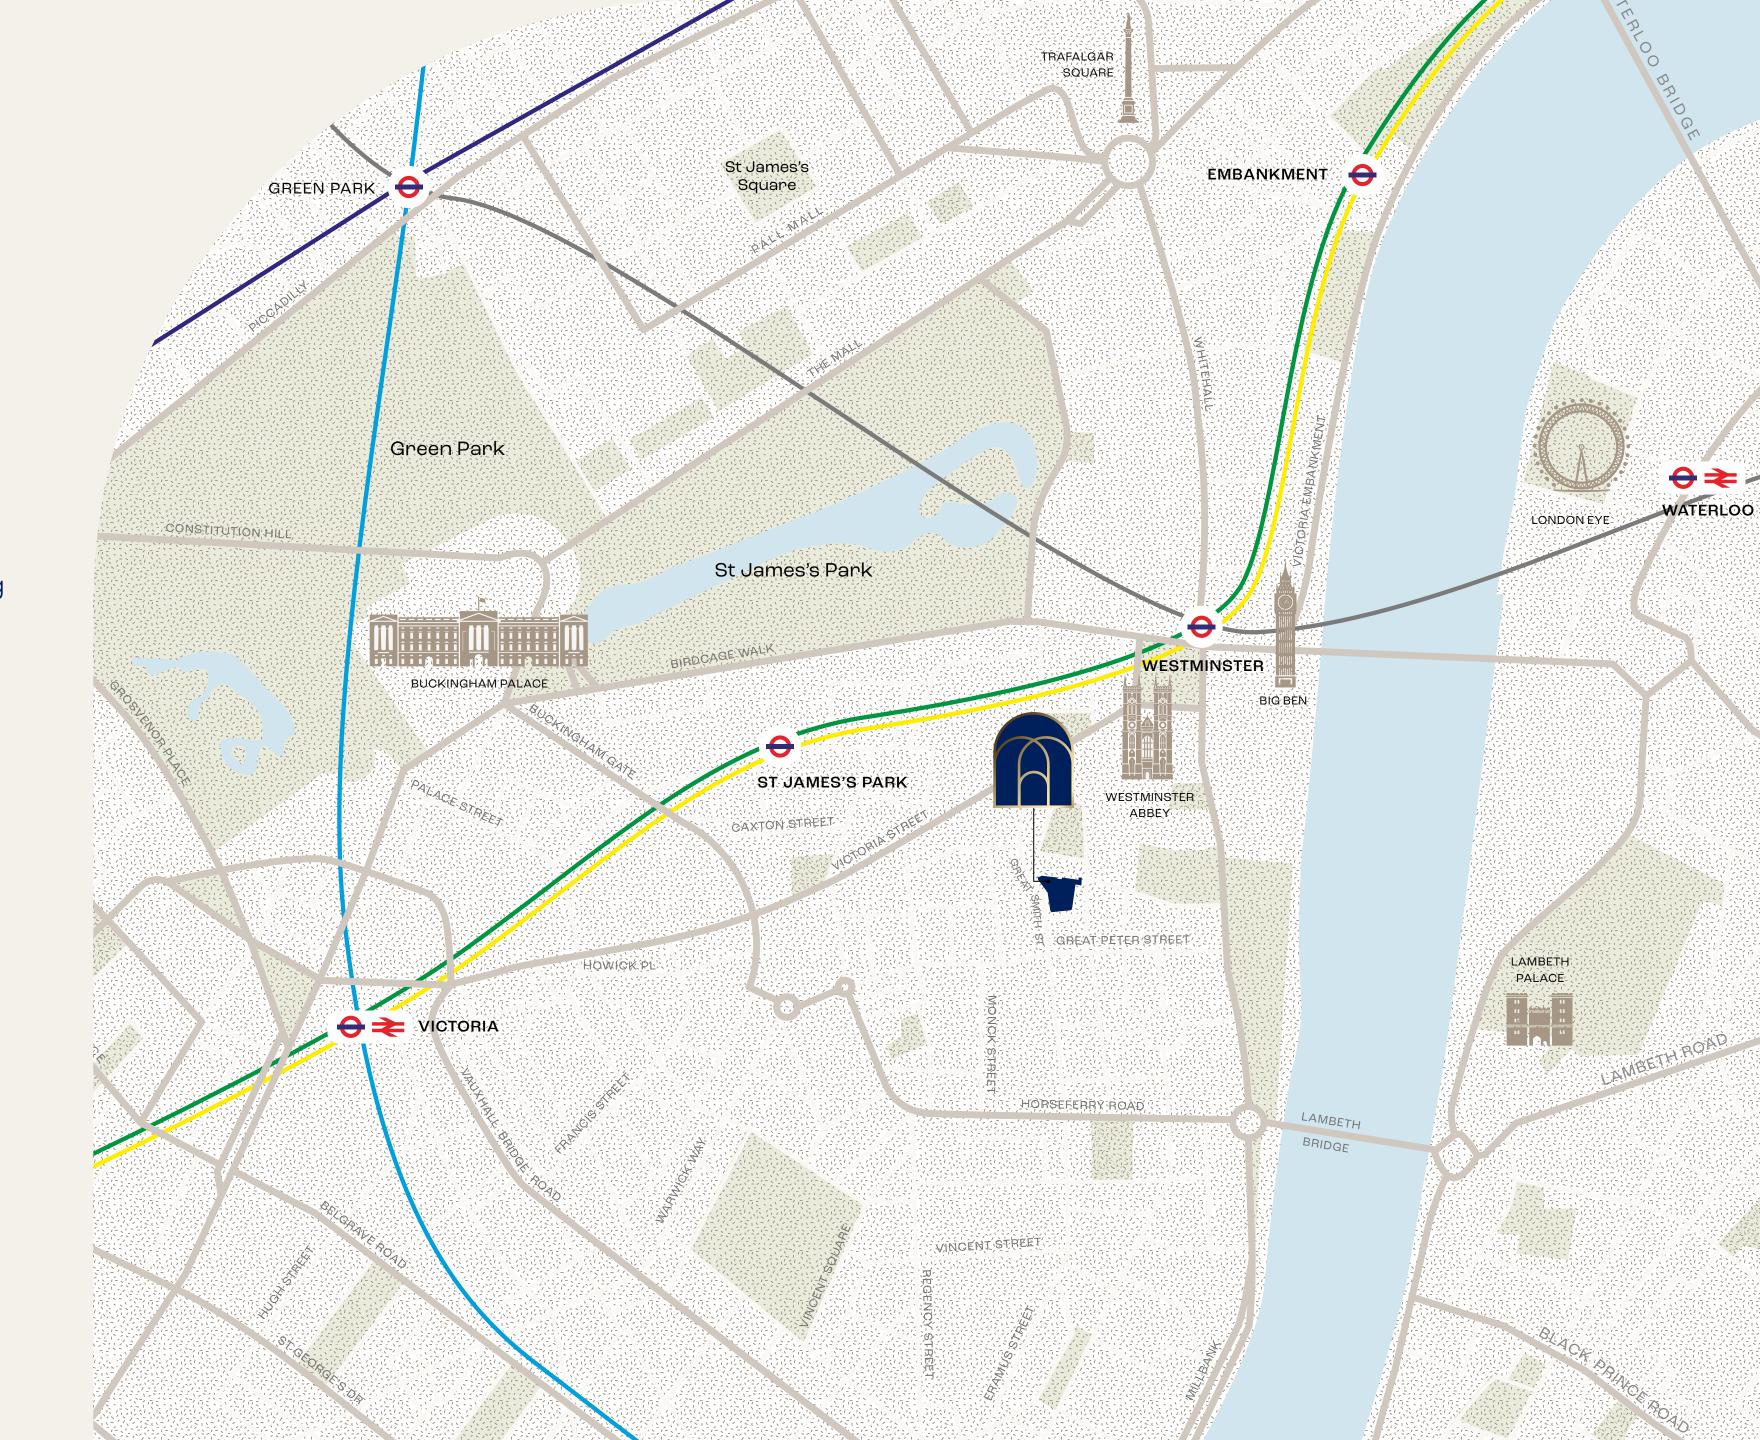

### A NEIGHBOURHOOD LIKE NO OTHER

**CHURCH HOUSE** 

Just next to Westminster Abbey, you're in the middle of the capital's political district and a short walk from the delights of Belgravia, St James's and Victoria. Here, there's no shortage of restaurants, bars, shopping, attractions and entertainment for you to enjoy.

## CONNECTIONS ACROSS THE CITY

You're in an enviable location. Just moments away from Westminster and St James's Park underground stations with access to District, Circle and Jubilee lines.

Victoria, Charing Cross, and Waterloo mainline rail stations are all within easy walking distance, with services connecting you to the wider city and beyond.