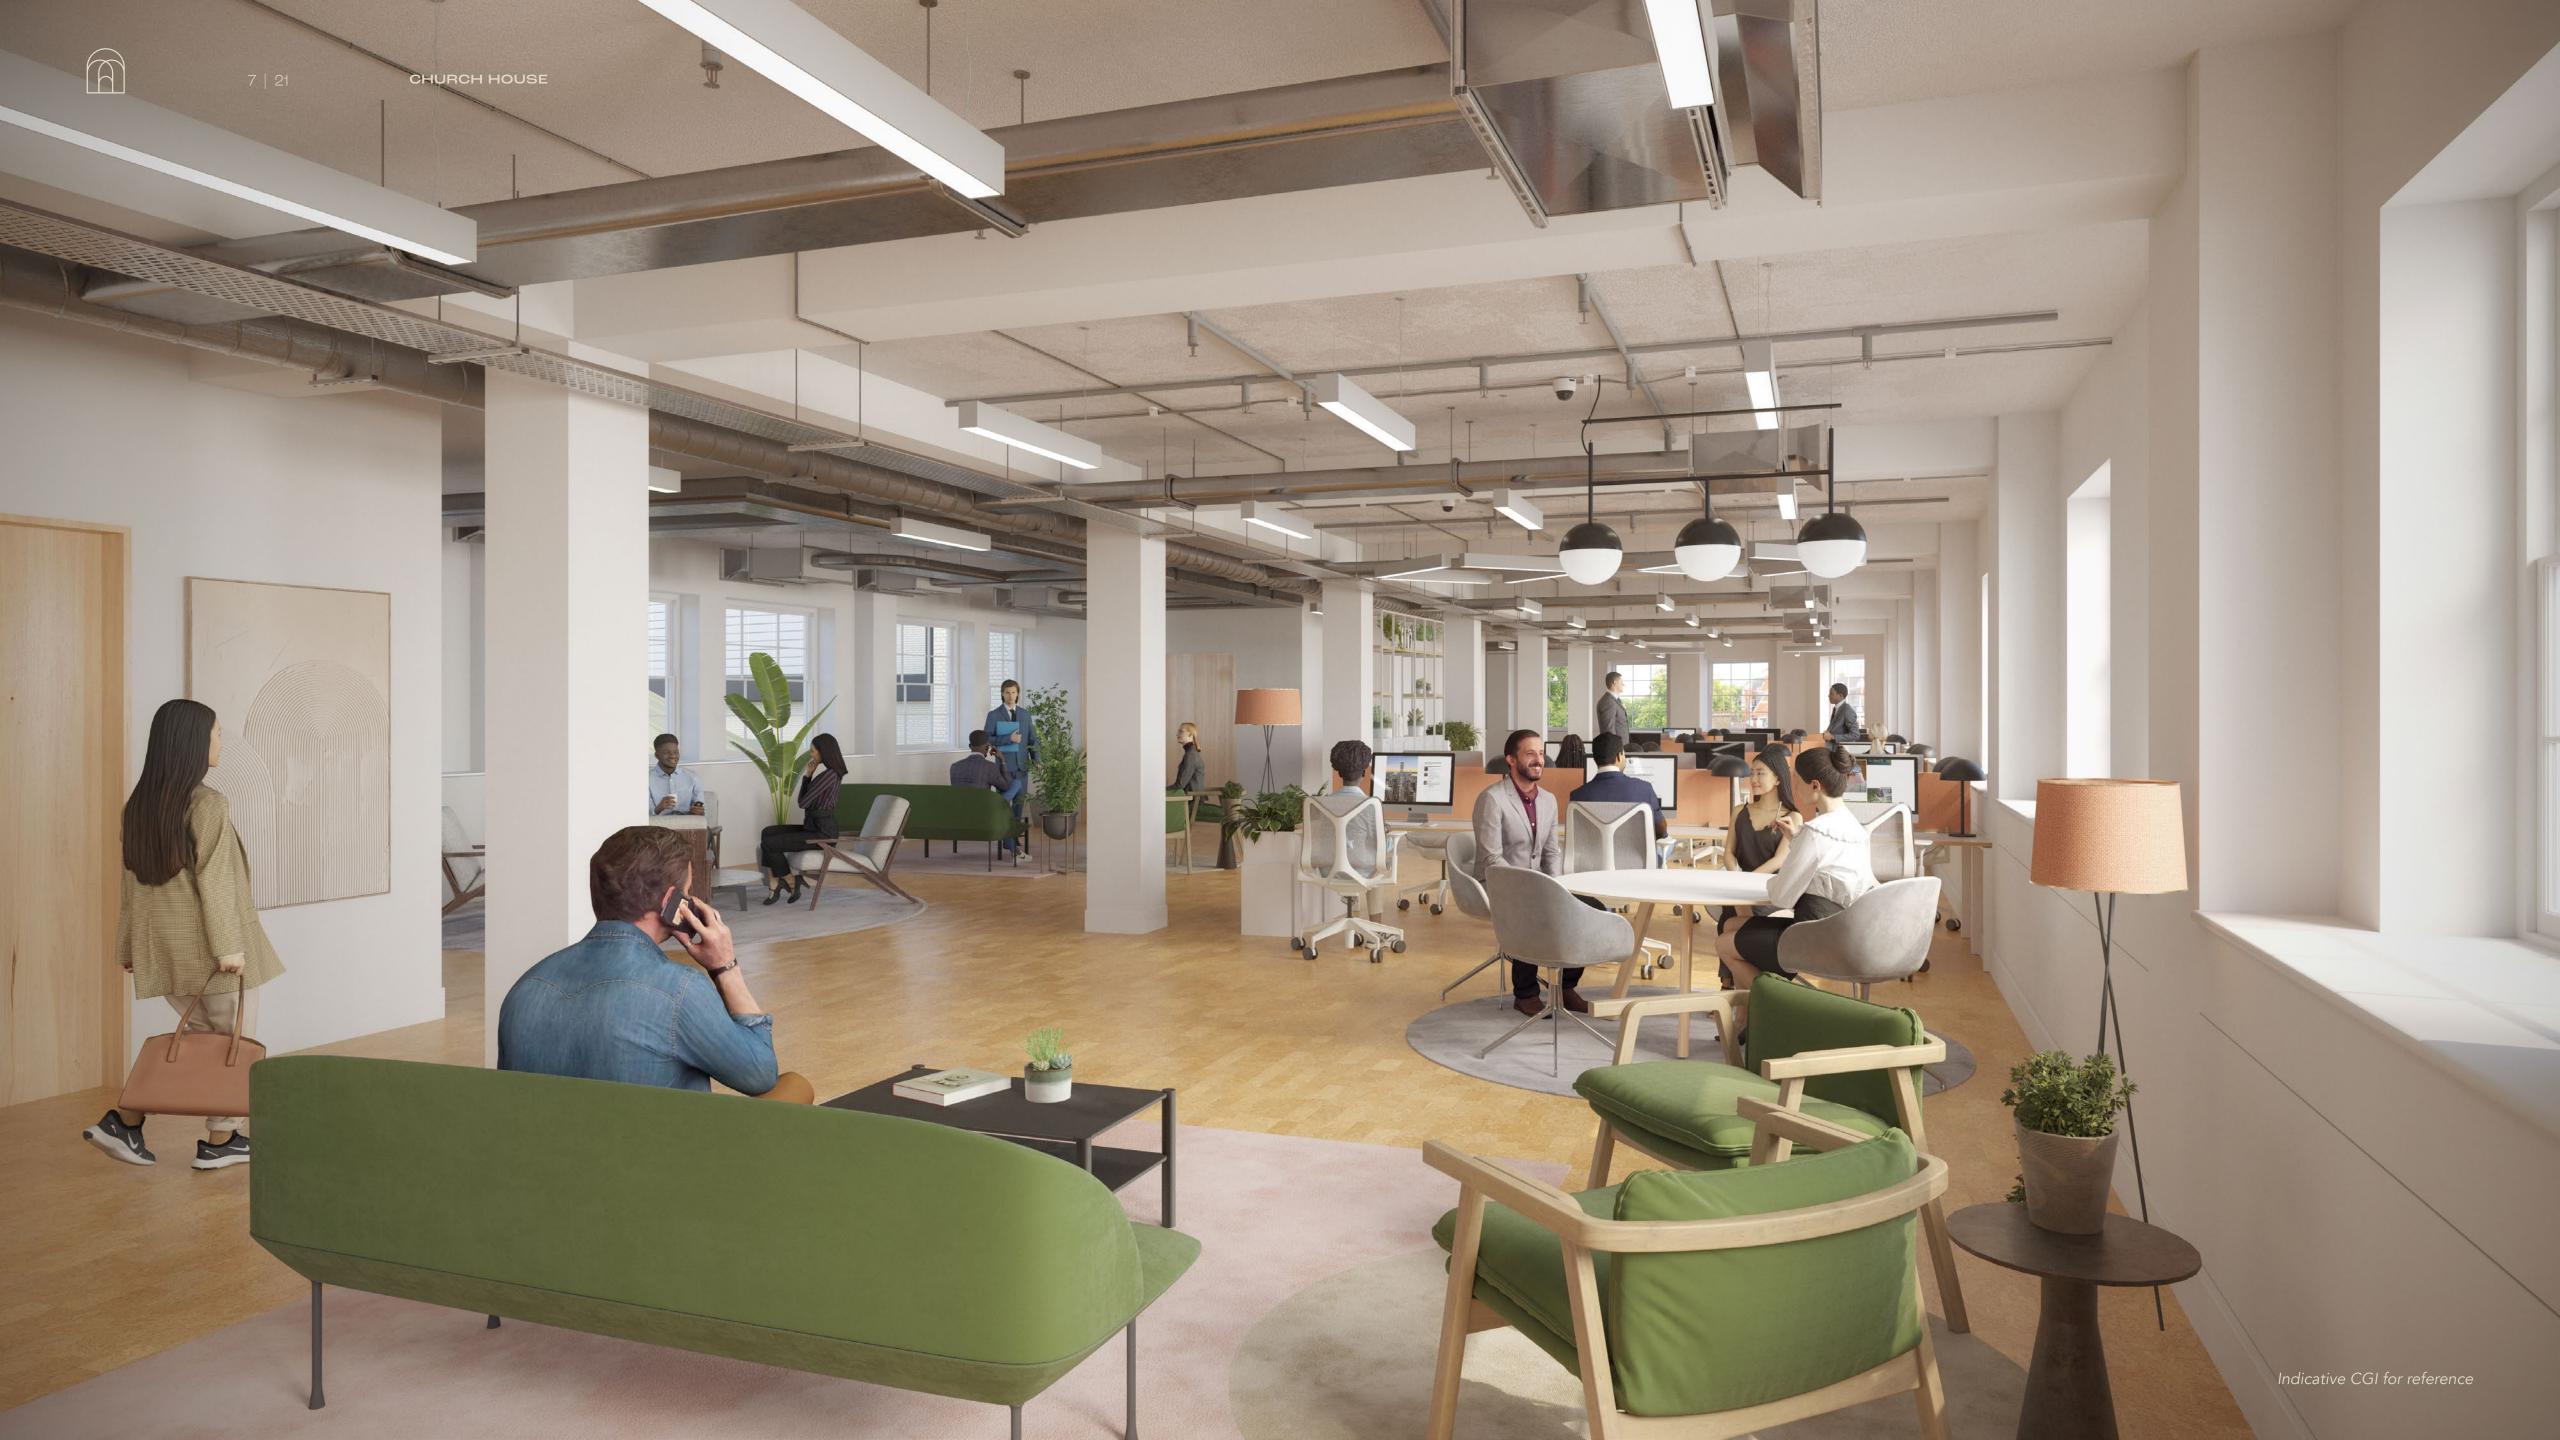

# WORKSPACE WHERE YOU CAN MAKE A DIFFERENCE

The design enriches the well-being of everyone with abundant natural light and outstanding comfort levels. Natural materials, planting and soft colours feature throughout, creating a calming environment where people can do their best work.

The flexible and inspiring office floors range from 5,000 sq ft up to 7,600 sq ft and are ready for you to get to work your way.

Choose from exceptional Cat A accommodation – a blank canvas ready to make your mark on the world – or dive in with a fully furnished 'plug and play' workspace.