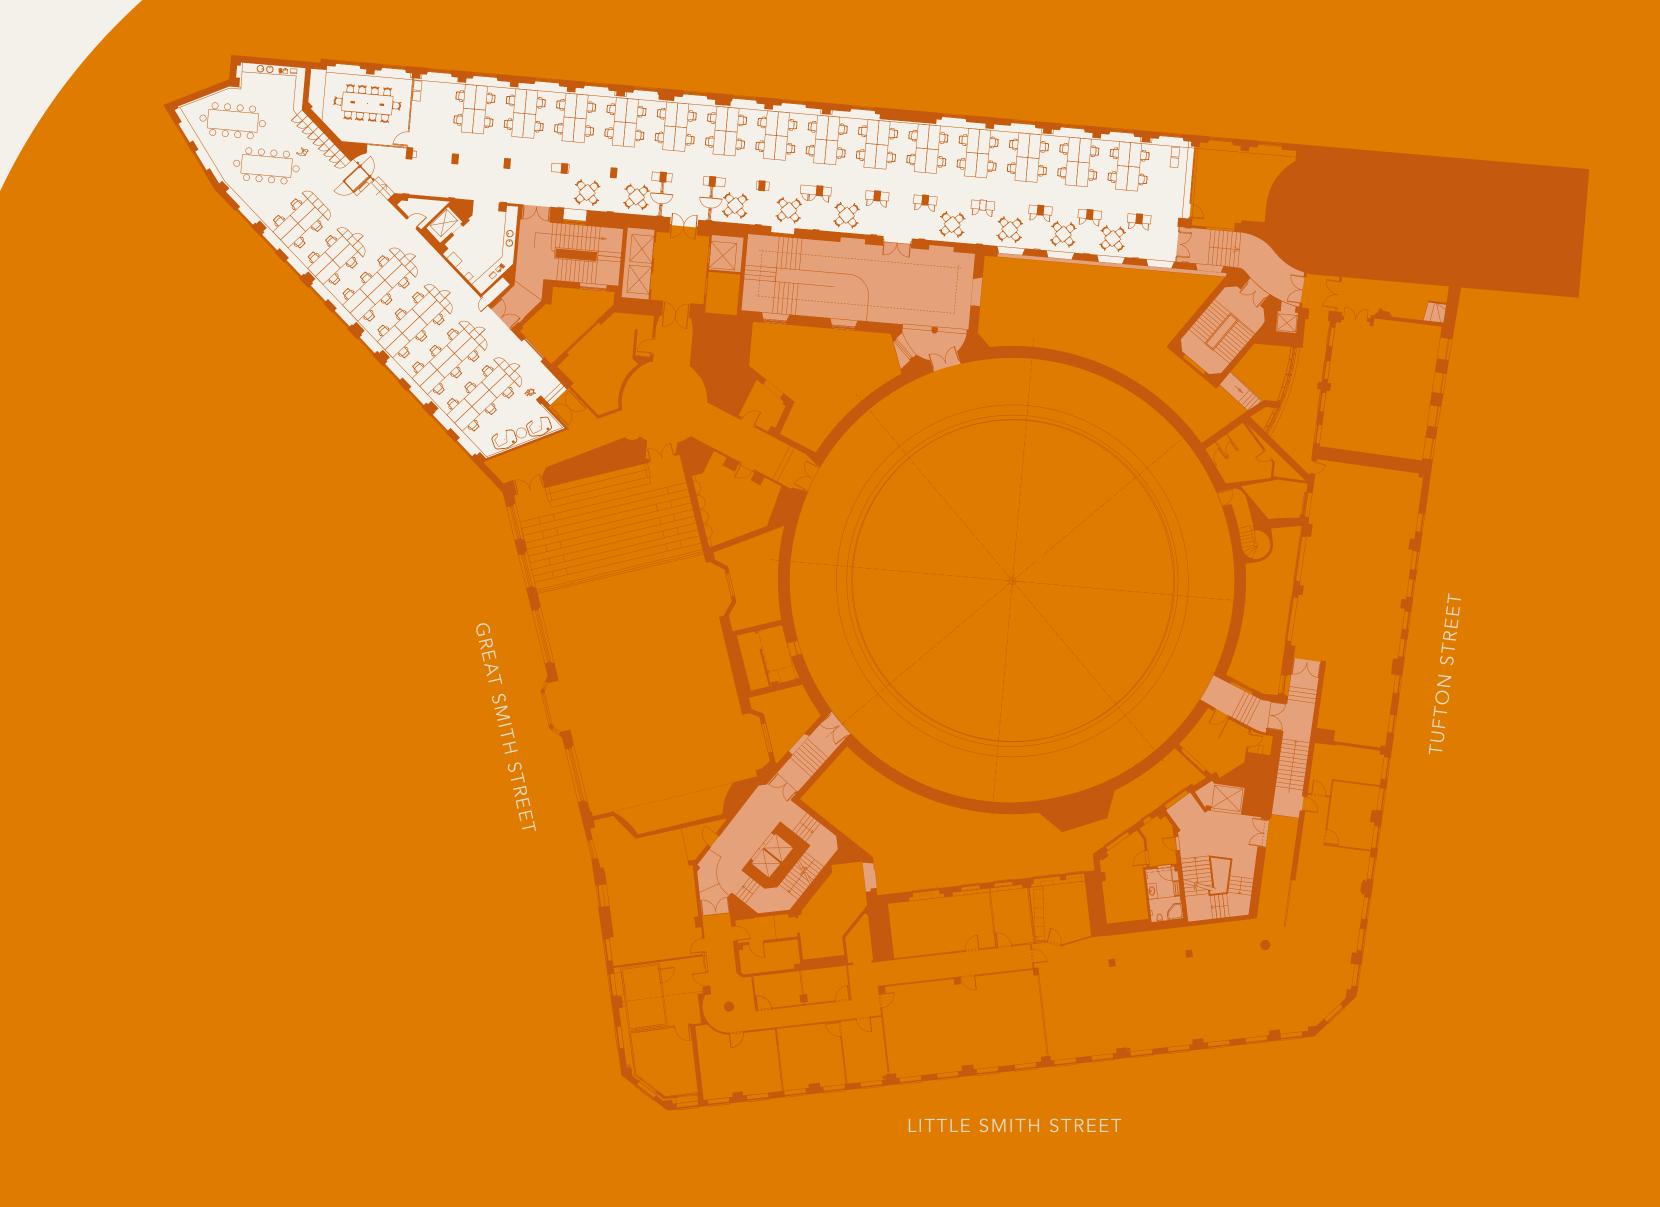

e building



Energy saving
Energy efficient systems,
including low water use toilets
and LED lighting



People-first

All Church House staff are paid a minimum of the London Living Wage



## SCHEDULE OF AREAS

| FLOOR          | SQ M  | SQ FT  | DELIVERY     |
|----------------|-------|--------|--------------|
| FIFTH (SOUTH)  | 465   | 5,000  | OCTOBER 2023 |
| FOURTH (SOUTH) | 678   | 7,300  | AUGUST 2024  |
| SECOND (NORTH) | 706   | 7,600  | JUNE 2024    |
| TOTAL          | 1,849 | 19,900 |              |

Estimated floor areas. A measured survey will be undertaken on completion of the refurbishment.



## FIFTH FLOOR (SOUTH) 5,000 SQ FT





Core





## FOURTH FLOOR (SOUTH) 7,300<sup>SQ FT</sup>



Office

Core





## SECOND FLOOR (NORTH) 7,600<sup>SQ FT</sup>





Office Core







### A NEIGHBOURHOOD LIKE NO OTHER

**CHURCH HOUSE** 

Just next to Westminster Abbey, you're in the middle of the capital's political district and a short walk from the delights of Belgravia, St James's and Victoria. Here, there's no shortage of restaurants, bars, shopping, attractions and entertainment for you to enjoy.

#### RESTAURANTS

- 01 Cellarium Café and Terrace
- 02 Cinnamon Club
- 03 Mio
- 04 Itsu
- 05 Ma La Sichuan
- 06 Osteria Dell'Angolo
- 07 Sapori
- 08 Regency Café
- 09 Pizza Express
- 10 Pret A Manger
- 11 Chez Antoinette Victoria
- 12 The Ivy Victoria
- 13 Caxton Grill
- 14 STK Steakhouse

#### BARS

- 01 The Barley Mow
- 02 The Loose Box
- 03 The Marquis of Granby
- 04 Westminster Arms
- 05 Two Chairmen
- 06 The Royal Oak

#### MIND & BODY

- 01 Frey Fitness
- 02 S