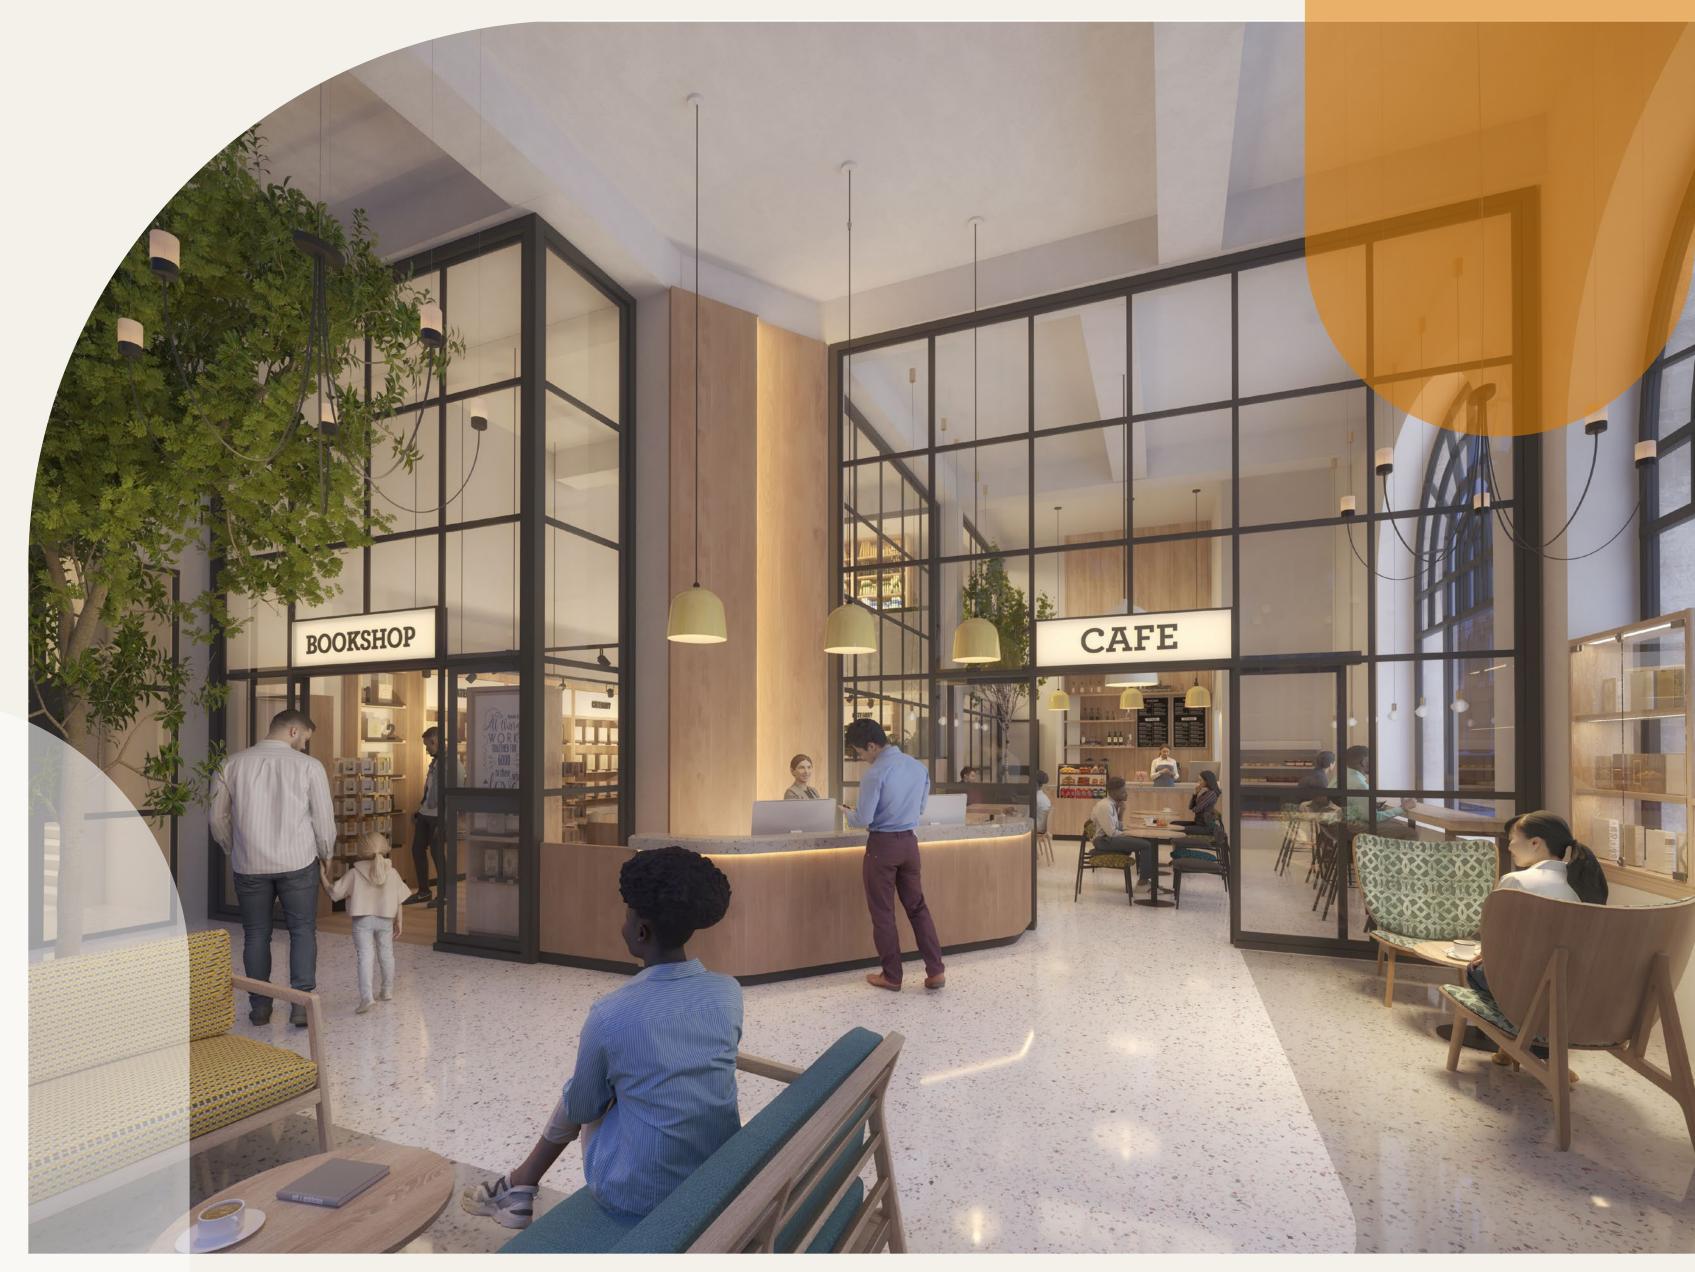

## FULL OF CHARACTER

Located in the UK's political district, just a stroll from the Houses of Parliament, Church House is made for seriously good businesses to do their best work.

Here, sustainable modern design seamlessly blends with heritage to create workspace with personality. Everything is set up for your success, from the two stunning reception areas welcoming you and your guests to the brand new café and lounge area and, of course, the refurbished high-spec office floors.

There are plenty of places to grab a bite, from chic Michelin-starred restaurants to traditional London' caffs'. Local favourites include: Cinnamon Club, Osteria Dell'Angolo and Regency Café, to name just a few. And there are all the firm lunch favourites, too, like Pret A Manger and Itsu.