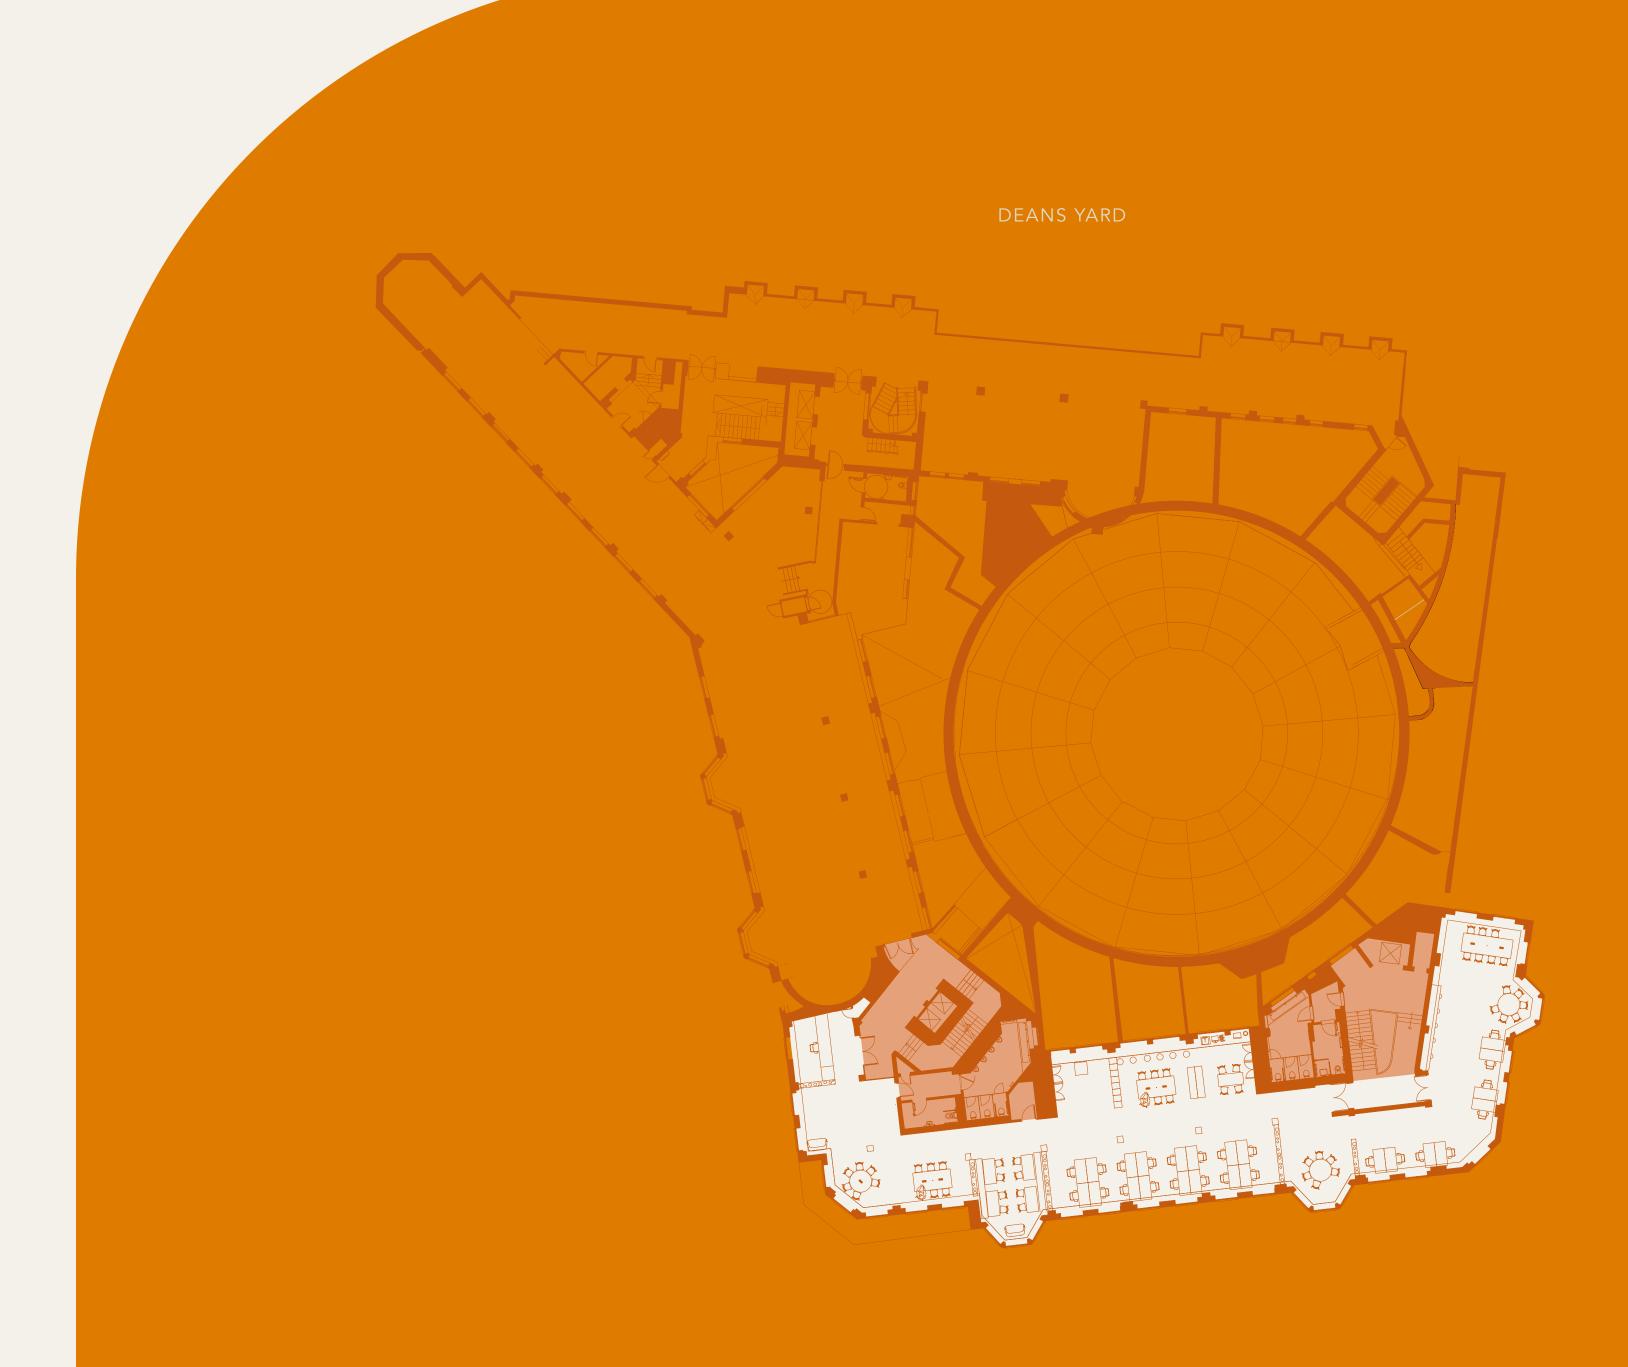

## SECOND FLOOR (NORTH) 7,600<sup>SQ FT</sup>

Office Core

# THE UNIQUE SETTING OF CHURCH HOUSE PROVIDES DIRECT ACCESS ON TO DEAN'S YARD

A green oasis among the bustle of Westminster, Dean's Yard has a colourful history dating back to the construction of the present Westminster Abbey in 1245. Offices on the north second and third floors of Church House enjoy views through the mature trees to the Abbey.