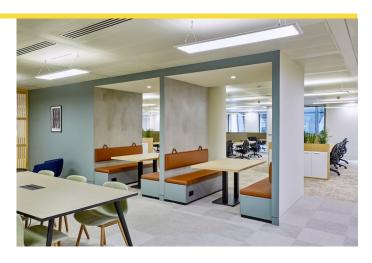

## **Key Highlights**

- 4,689 to 12,366 sq ft
- Newly refurbished manned reception with large seating area
- BREEAM Excellent

SAVILLS West End 33 Margaret Street London W1G 0JD 020 7499 8644 savills.co.uk

### **S**pecification

- High quality, fully fitted office floors which are predominantly open plan with a number of private offices and meeting rooms, break out areas

- Air conditioning through a chilled ceiling system
- 2.6 m floor to ceiling
- Suspended LED lighting
- Fully cabled with category 6 structured cabling throughout and vertical fibre cabling
- Fully accessible raised floors (125mm void)
- WC and shower facilities on each floor & in basement
- 3x13 person automatic passenger lifts
- Large, manned reception with seating area and access controlled security barriers
- Incredible natural light on all elevations
- Basement shower and cycle parking facilities with separate entrance
- Services designed to accommodate 1 person per 10 sq m
- BREEAM Excellent