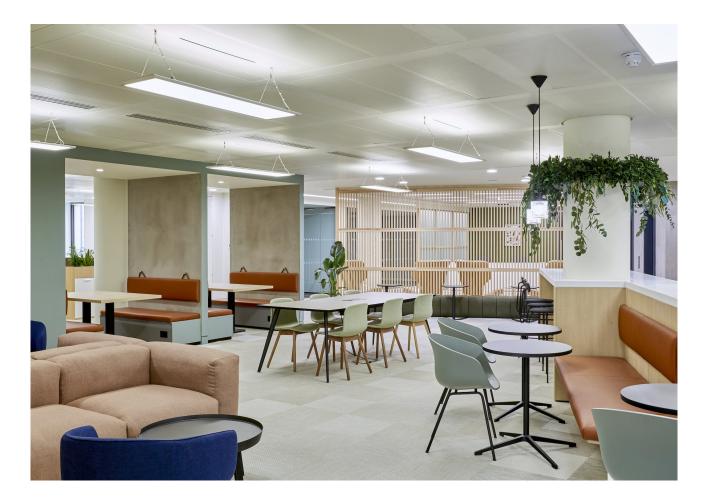

### **S**pecification

- High quality, fully fitted office floors which are predominantly open plan with a number of private offices and meeting rooms, break out areas

- Air conditioning through a chilled ceiling system
- 2.6 m floor to ceiling
- Suspended LED lighting
- Fully cabled with category 6 structured cabling throughout and vertical fibre cabling
- Fully accessible raised floors (125mm void)
- WC and shower facilities on each floor & in basement
- 3x13 person automatic passenger lifts
- Large, manned reception with seating area and access controlled security barriers
- Incredible natural light on all elevations
- Basement shower and cycle parking facilities with separate entrance
- Services designed to accommodate 1 person per 10 sq m
- BREEAM Excellent