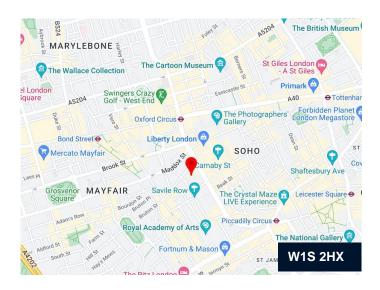

# **16 NEW BURLINGTON PLACE -**FULLY FITTED

W1S 2HX

#### Location

The building offers both dramatic and contemporary architecture and shares the re-landscaped courtyard at New Burlington Place with 1 New Burlington Place, providing an impressive yet tranquil entrance off Regent Street or Savile Row.