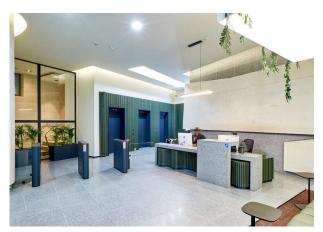

### **S**pecification

- High quality, fully fitted office floors which are predominantly open plan with a number of private offices and meeting rooms, break out areas

- Air conditioning through a chilled ceiling system
- 2.6 m floor to ceiling
- Suspended LED lighting
- Fully cabled with category 6 structured cabling throughout and vertical fibre cabling
- Fully accessible raised floors (125mm void)
- WC and shower facilities on each floor & in basement
- 3x13 person automatic passenger lifts
- Large, manned reception with seating area and access controlled security barriers
- Incredible natural light on all elevations
- Basement shower and cycle parking facilities with separate entrance
- Services designed to accommodate 1 person per 10 sq m
- BREEAM Excellent