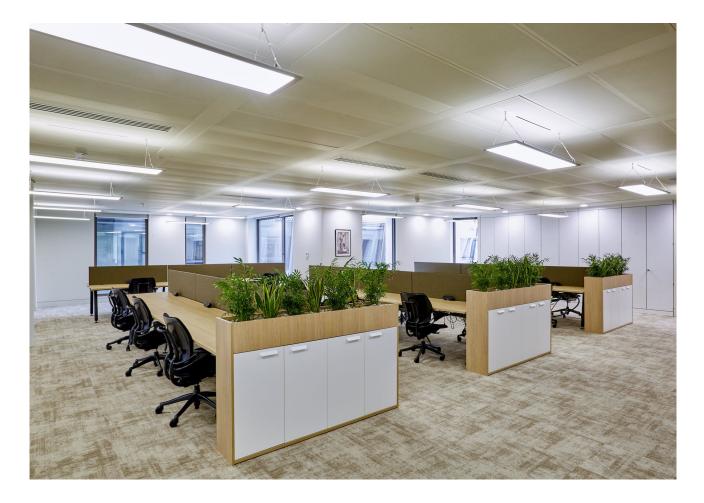

### **S**pecification

- High quality, fully fitted office floors which are predominantly open plan with a number of private offices and meeting rooms, break out areas

- Air conditioning through a chilled ceiling system
- 2.6 m floor to ceiling
- Suspended LED lighting
- Fully cabled with category 6 structured cabling throughout and vertical fibre cabling
- Fully accessible raised floors (125mm void)
- WC and shower facilities on each floor & in basement
- 3x13 person automatic passenger lifts
- Large, manned reception with seating area and access controlled security barriers
- Incredible natural light on all elevations
- Basement shower and cycle parking facilities with separate entrance
- Services designed to accommodate 1 person per 10 sq m
- BREEAM Excellent