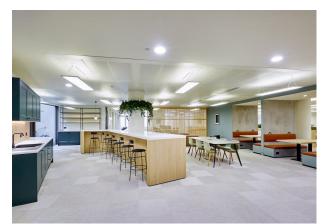

### **S**pecification

- High quality, fully fitted office floors which are predominantly open plan with a number of private offices and meeting rooms, break out areas

- Air conditioning through a chilled ceiling system
- 2.6 m floor to ceiling
- Suspended LED lighting
- Fully cabled with category 6 structured cabling throughout and vertical fibre cabling
- Fully accessible raised floors (125mm void)
- WC and shower facilities on each floor & in basement
- 3x13 person automatic passenger lifts
- Large, manned reception with seating area and access controlled security barriers
- Incredible natural light on all elevations
- Basement shower and cycle parking facilities with separate entrance
- Services designed to accommodate 1 person per 10 sq m
- BREEAM Excellent