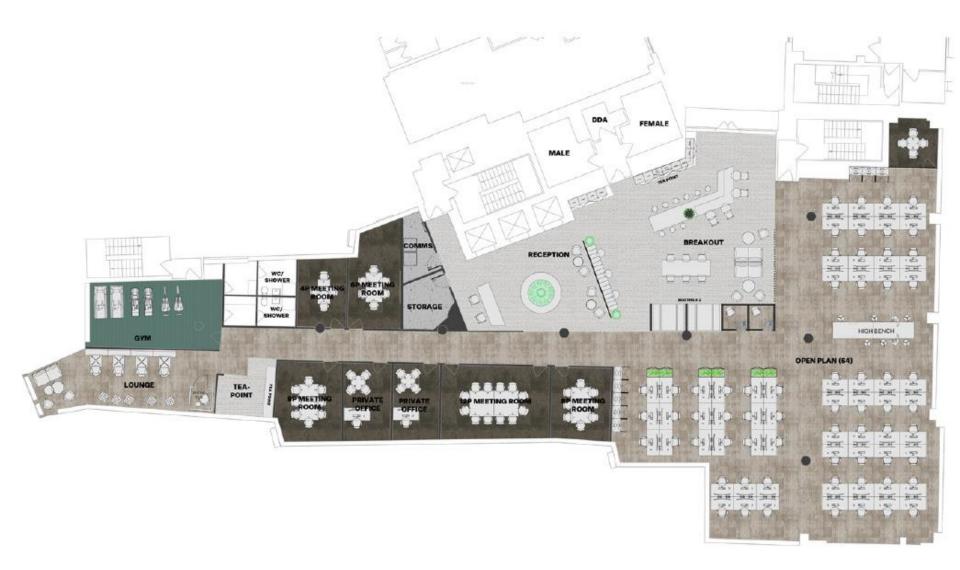

### Accommodation

The accommodation comprises the following areas:

| Name         | sq ft  | sq m     | Availability |
|--------------|--------|----------|--------------|
| 6th          | 4,689  | 435.62   | Coming Soon  |
| 5th          | 7,677  | 713.22   | Coming Soon  |
| 2nd - CAT A+ | 9,000  | 836.13   | Let          |
| Total        | 21,366 | 1,984.97 |              |

### **S**pecification

- High quality, fully fitted office floors which are predominantly open plan with a number of private offices and meeting rooms, break out areas

- Air conditioning through a chilled ceiling system
- 2.6 m floor to ceiling
- Suspended LED lighting
- Fully cabled with category 6 structured cabling throughout and vertical fibre cabling
- Fully accessible raised floors (125mm void)
- WC and shower facilities on each floor & in basement
- 3x13 person automatic passenger lifts
- Large, manned reception with seating area and access controlled security barriers
- Incredible natural light on all elevations
- Basement shower and cycle parking facilities with separate entrance
- Services designed to accommodate 1 person per 10 sq m
- BREEAM Excellent