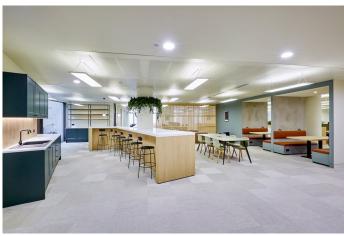

## **Key Highlights**

- 4,689 to 12,366 sq ft
- Newly refurbished manned reception with large seating area
- BREEAM Excellent

SAVILLS West End 33 Margaret Street London W1G 0JD 020 7499 8644 savills.co.uk

### **S**pecification

- High quality, fully fitted office floors which are predominantly open plan with a number of private offices and meeting rooms, break out areas

- Air conditioning through a chilled ceiling system
- 2.6 m floor to ceiling
- Suspended LED lighting
- Fully cabled with category 6 structured cabling throughout and vertical fibre cabling
- Fully accessible raised floors (125mm void)
- WC and shower facilities on each floor & in basement
- 3x13 person automatic passenger lifts
- Large, manned reception with seating area and access controlled security barriers
- Incredible natural light on all elevations
- Basement shower and cycle parking facilities with separate entrance
- Services designed to accommodate 1 person per 10 sq m
- BREEAM Excellent