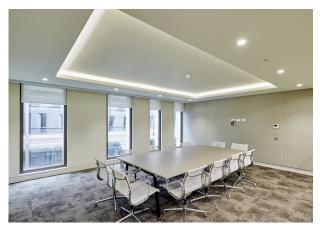

### **S**pecification

- High quality, fully fitted office floors which are predominantly open plan with a number of private offices and meeting rooms, break out areas

- Air conditioning through a chilled ceiling system
- 2.6 m floor to ceiling
- Suspended LED lighting
- Fully cabled with category 6 structured cabling throughout and vertical fibre cabling
- Fully accessible raised floors (125mm void)
- WC and shower facilities on each floor & in basement
- 3x13 person automatic passenger lifts
- Large, manned reception with seating area and access controlled security barriers
- Incredible natural light on all elevations
- Basement shower and cycle parking facilities with separate entrance
- Services designed to accommodate 1 person per 10 sq m
- BREEAM Excellent