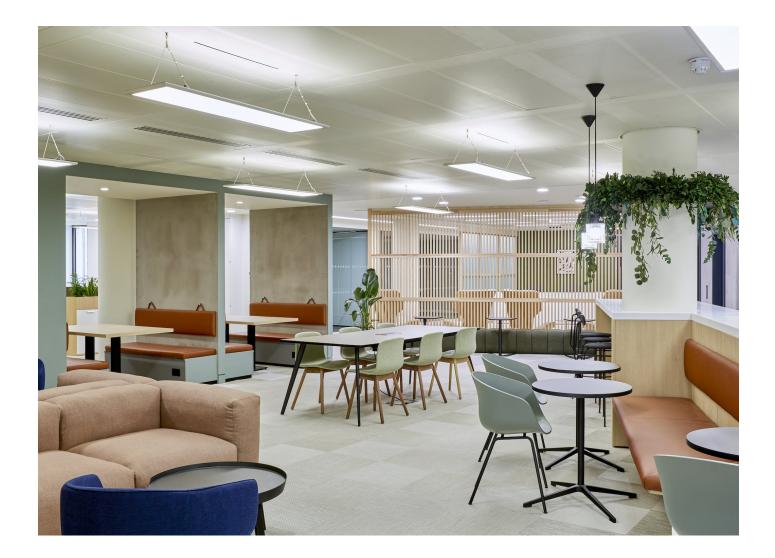

## **Key Highlights**

- 4,689 to 12,366 sq ft
- Newly refurbished manned reception with large seating area
- BREEAM Excellent

SAVILLS West End 33 Margaret Street London W1G 0JD 020 7499 8644 savills.co.uk

### **S**pecification

- High quality, fully fitted office floors which are predominantly open plan with a number of private offices and meeting rooms, break out areas

- Air conditioning through a chilled ceiling system
- 2.6 m floor to ceiling
- Suspended LED lighting
- Fully cabled with category 6 structured cabling throughout and vertical fibre cabling
- Fully accessible raised floors (125mm void)
- WC and shower facilities on each floor & in basement
- 3x13 person automatic passenger lifts
- Large, manned reception with seating area and access controlled security barriers
- Incredible natural light on all elevations
- Basement shower and cycle parking facilities with separate entrance
- Services designed to accommodate 1 person per 10 sq m
- BREEAM Excellent