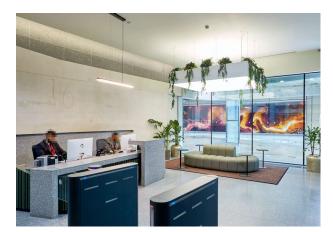

## **Key Highlights**

- 4,689 to 12,366 sq ft
- Newly refurbished manned reception with large seating area
- BREEAM Excellent

SAVILLS West End 33 Margaret Street London W1G 0JD 020 7499 8644 savills.co.uk

### **S**pecification

- High quality, fully fitted office floors which are predominantly open plan with a number of private offices and meeting rooms, break out areas

- Air conditioning through a chilled ceiling system
- 2.6 m floor to ceiling
- Suspended LED lighting
- Fully cabled with category 6 structured cabling throughout and vertical fibre cabling
- Fully accessible raised floors (125mm void)
- WC and shower facilities on each floor & in basement
- 3x13 person automatic passenger lifts
- Large, manned reception with seating area and access controlled security barriers
- Incredible natural light on all elevations
- Basement shower and cycle parking facilities with separate entrance
- Services designed to accommodate 1 person per 10 sq m
- BREEAM Excellent