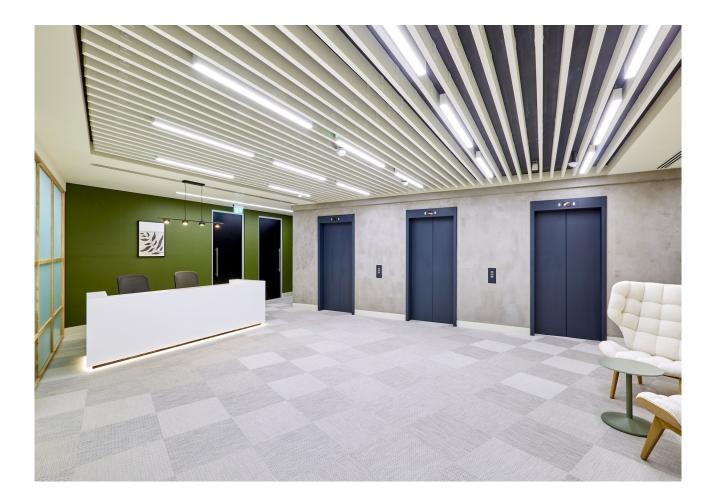

## **Key Highlights**

- 4,689 to 12,366 sq ft
- Newly refurbished manned reception with large seating area
- BREEAM Excellent

SAVILLS West End 33 Margaret Street London W1G 0JD 020 7499 8644 savills.co.uk

### **S**pecification

- High quality, fully fitted office floors which are predominantly open plan with a number of private offices and meeting rooms, break out areas

- Air conditioning through a chilled ceiling system
- 2.6 m floor to ceiling
- Suspended LED lighting
- Fully cabled with category 6 structured cabling throughout and vertical fibre cabling
- Fully accessible raised floors (125mm void)
- WC and shower facilities on each floor & in basement
- 3x13 person automatic passenger lifts
- Large, manned reception with seating area and access controlled security barriers
- Incredible natural light on all elevations
- Basement shower and cycle parking facilities with separate entrance
- Services designed to accommodate 1 person per 10 sq m
- BREEAM Excellent