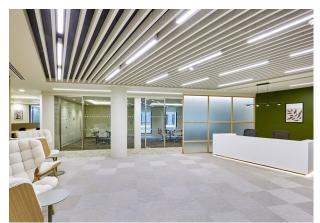

## **Key Highlights**

- 4,689 to 12,366 sq ft
- Newly refurbished manned reception with large seating area
- BREEAM Excellent

SAVILLS West End 33 Margaret Street London W1G 0JD 020 7499 8644 savills.co.uk

### **S**pecification

- High quality, fully fitted office floors which are predominantly open plan with a number of private offices and meeting rooms, break out areas

- Air conditioning through a chilled ceiling system
- 2.6 m floor to ceiling
- Suspended LED lighting
- Fully cabled with category 6 structured cabling throughout and vertical fibre cabling
- Fully accessible raised floors (125mm void)
- WC and shower facilities on each floor & in basement
- 3x13 person automatic passenger lifts
- Large, manned reception with seating area and access controlled security barriers
- Incredible natural light on all elevations
- Basement shower and cycle parking facilities with separate entrance
- Services designed to accommodate 1 person per 10 sq m
- BREEAM Excellent