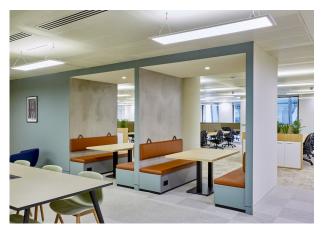

### **S**pecification

- High quality, fully fitted office floors which are predominantly open plan with a number of private offices and meeting rooms, break out areas

- Air conditioning through a chilled ceiling system
- 2.6 m floor to ceiling
- Suspended LED lighting
- Fully cabled with category 6 structured cabling throughout and vertical fibre cabling
- Fully accessible raised floors (125mm void)
- WC and shower facilities on each floor & in basement
- 3x13 person automatic passenger lifts
- Large, manned reception with seating area and access controlled security barriers
- Incredible natural light on all elevations
- Basement shower and cycle parking facilities with separate entrance
- Services designed to accommodate 1 person per 10 sq m
- BREEAM Excellent