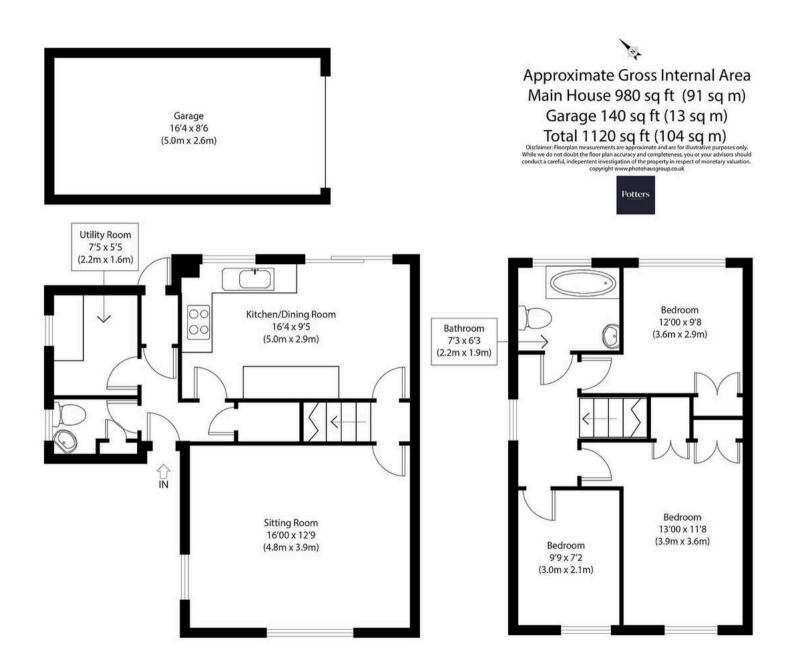

72 Weyland Road, Witnesham

Guide Price £300,000











## 72 Weyland Road

Witnesham, Ipswich

Charming three-bed semi-detached in Witnesham village near Ipswich. Stunning countryside views, spacious rooms, garage, and garden. Ideal for tranquil living. Early viewing recommended.

Council Tax band: C

Tenure: Freehold

EPC Energy Efficiency Rating: D

EPC Environmental Impact Rating: E

- Idyllic Village Location
- Stunning Field Views
- End of Cul-de-Sac Position
- Well-Presented Throughout
- Dual Aspect Lounge
- Kitchen/Diner with Garden Access
- Three Bedrooms
- Garage & Off-Road Parking











**Ground Floor** 

First Floor



## **Potters Estate Agents**

Potters Estate Agents, 6 Market Hill - IP12 4LU

01394 447487 • enquiries@pottersestateagents.com • www.pottersestateagents.com/