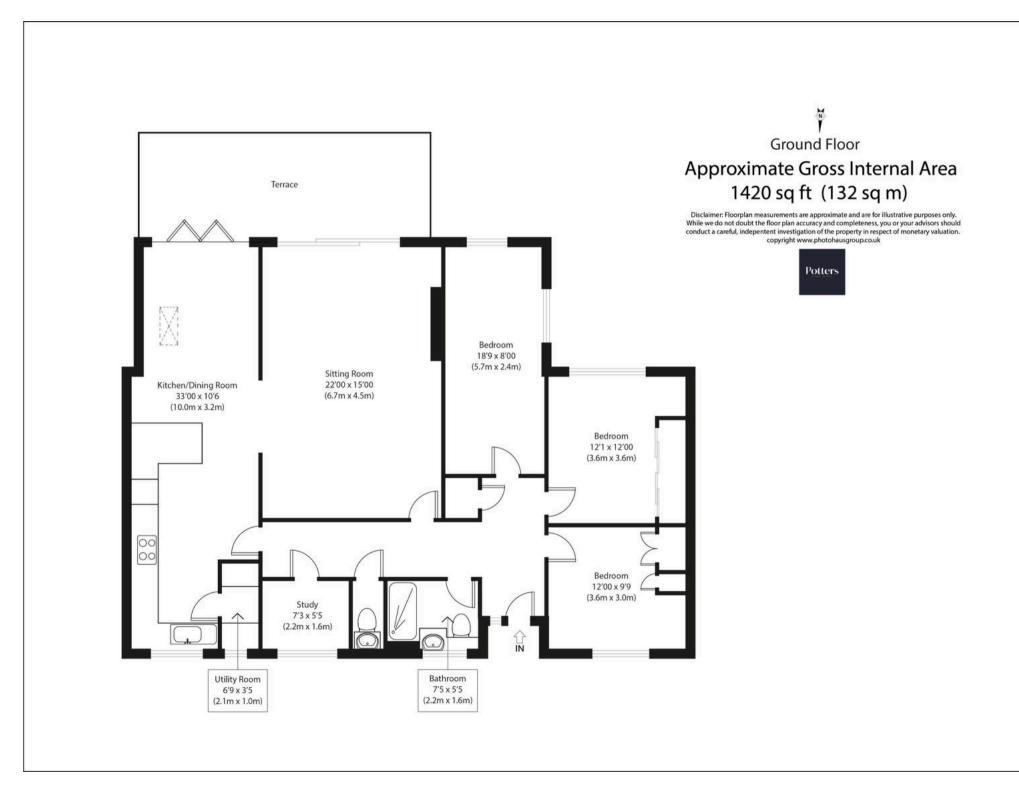

Step through the grand entrance and be enchanted by the seamless fusion of contemporary design and traditional warmth that defines the interior of this exceptional home. The spacious open-plan layout beckons you further, offering a smooth flow between the inviting living room, the stylish dining area, and the gourmet kitchen, equipped with state-of-the-art appliances and sleek countertops. Whether hosting a lavish dinner party or enjoying a quiet evening by the fireplace, this versatile space is designed to cater to every need and desire.

The three bedrooms provide a peaceful sanctuary for rest and relaxation. Each is adorned with high-end finishes, abundant natural light, and bespoke touches that create an ambience of refined elegance.