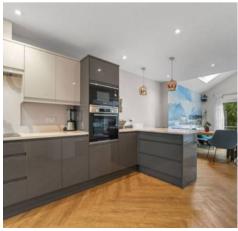

Step through the grand entrance and be enchanted by the seamless fusion of contemporary design and traditional warmth that defines the interior of this exceptional home. The spacious open-plan layout beckons you further, offering a smooth flow between the inviting living room, the stylish dining area, and the gourmet kitchen, equipped with state-of-the-art appliances and sleek countertops. Whether hosting a lavish dinner party or enjoying a quiet evening by the fireplace, this versatile space is designed to cater to every need and desire.