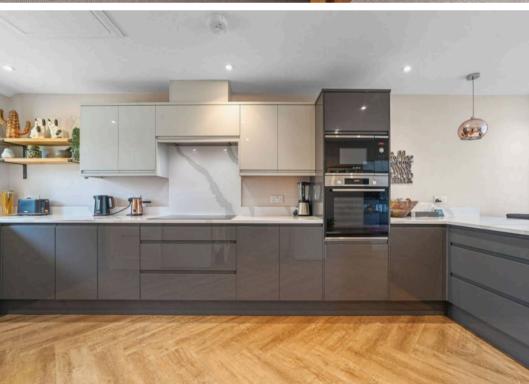

Step through the grand entrance and be enchanted by the seamless fusion of contemporary design and traditional warmth that defines the interior of this exceptional home. The spacious open-plan layout beckons you further, offering a smooth flow between the inviting living room, the stylish dining area, and the gourmet kitchen, equipped with state-of-the-art appliances and sleek countertops. Whether hosting a lavish dinner party or enjoying a quiet evening by the fireplace, this versatile space is designed to cater to every need and desire.