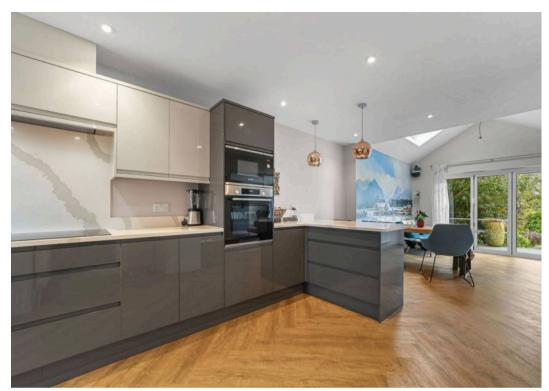

Step through the grand entrance and be enchanted by the seamless fusion of contemporary design and traditional warmth that defines the interior of this exceptional home. The spacious open-plan layout beckons you further, offering a smooth flow between the inviting living room, the stylish dining area, and the gourmet kitchen, equipped with state-of-the-art appliances and sleek countertops. Whether hosting a lavish dinner party or enjoying a quiet evening by the fireplace, this versatile space is designed to cater to every need and desire.