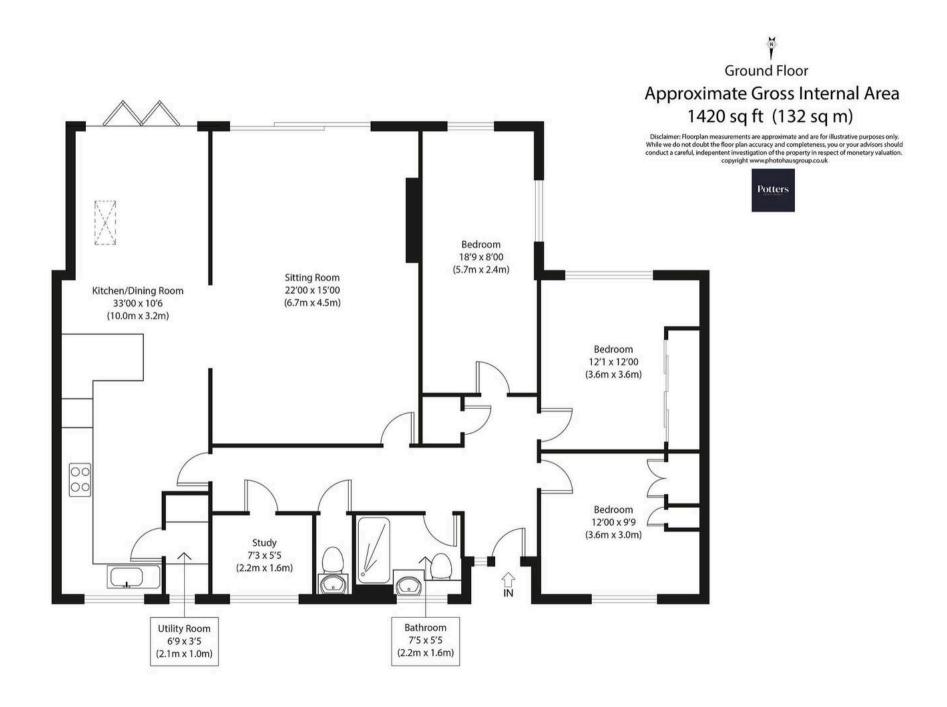

Step through the grand entrance and be enchanted by the seamless fusion of contemporary design and traditional warmth that defines the interior of this exceptional home. The spacious open-plan layout beckons you further, offering a smooth flow between the inviting living room, the stylish dining area, and the gourmet kitchen, equipped with state-of-the-art appliances and sleek countertops. Whether hosting a lavish dinner party or enjoying a quiet evening by the fireplace, this versatile space is designed to cater to every need and desire.

The three bedrooms provide a peaceful sanctuary for rest and relaxation. Each is adorned with high-end finishes, abundant natural light, and bespoke touches that create an ambience of refined elegance.