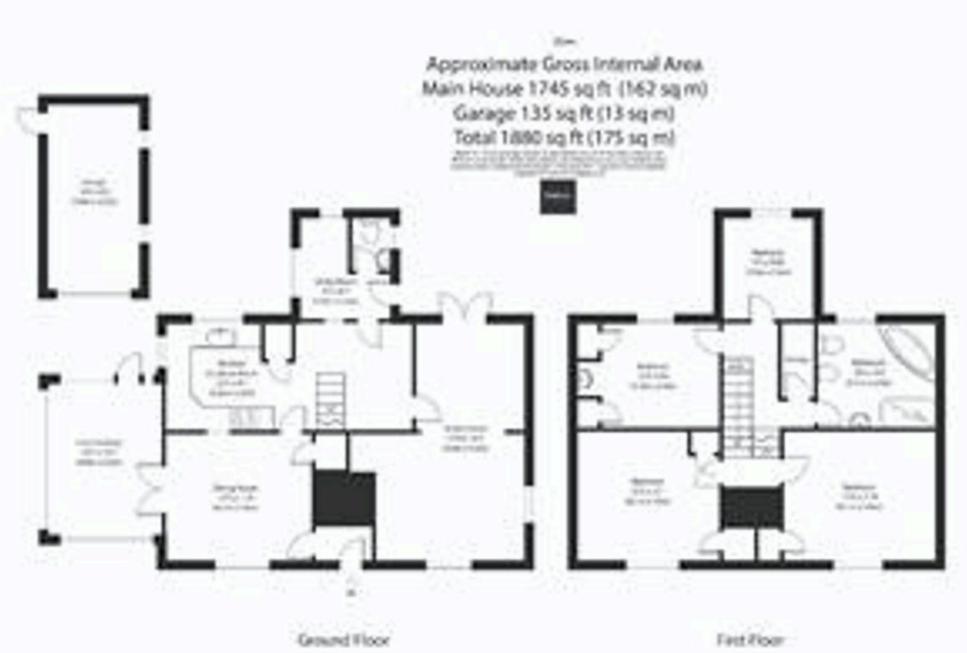

#### Bredfield, Woodbridge

Nestled in the picturesque village of Bredfield, this delightful detached cottage dating back to 1800's boasts timeless charm and character throughout. Initially two cottages and extended in Victorian times this property offers four generously sized bedrooms and three reception rooms, this property is perfect for families seeking a peaceful rural lifestyle with space and modern comforts.

Upon entering, you are greeted by a lobby that opens to a spacious light filled dining room, This gives access to a good sized, useful conservatory with views of the wrap around private garden.

The kitchen has well appointed amount of matching units giving ample storage with a good sized built in larder, seamlessly blends charm with with modern function ability. In addition, find utility/ boot room with W.C The comfortable triple aspect lounge has original period features including a fabulous warming log burner surrounded by a fabulous redbrick fire chimney breast.

Upstairs, the property features four wellproportioned bedrooms, each offering scenic views of the surrounding wrap around garden and countryside. The master bedroom includes built-in storage, and there is a family four piece bathroom with stylish fixtures.