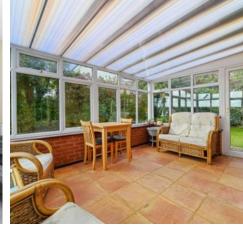

Upon entering, you are greeted by a lobby that opens to a spacious light filled dining room, This gives access to a good sized, useful conservatory with views of the wrap around private garden.

The kitchen has well appointed amount of matching units giving ample storage with a good sized built in larder, seamlessly blends charm with with modern function ability. In addition, find utility/ boot room with W.C The comfortable triple aspect lounge has original period features including a fabulous warming log burner surrounded by a fabulous redbrick fire chimney breast.