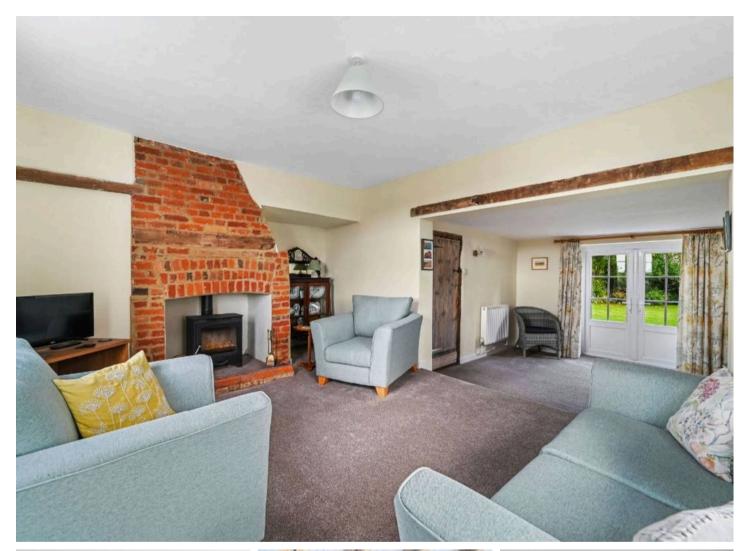

Upon entering, you are greeted by a lobby that opens to a spacious light filled dining room, This gives access to a good sized, useful conservatory with views of the wrap around private garden.

The kitchen has well appointed amount of matching units giving ample storage with a good sized built in larder, seamlessly blends charm with with modern function ability. In addition, find utility/ boot room with W.C The comfortable triple aspect lounge has original period features including a fabulous warming log burner surrounded by a fabulous redbrick fire chimney breast.