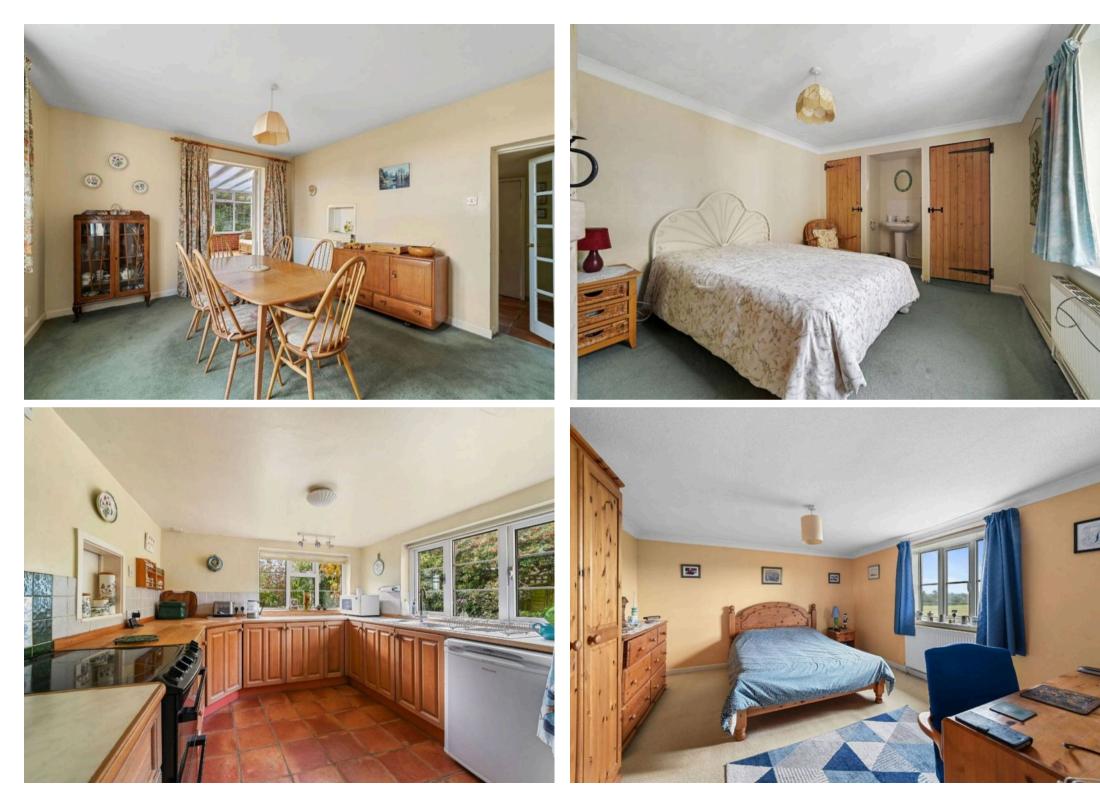

Upon entering, you are greeted by a lobby that opens to a spacious light filled dining room, This gives access to a good sized, useful conservatory with views of the wrap around private garden.

The kitchen has well appointed amount of matching units giving ample storage with a good sized built in larder, seamlessly blends charm with with modern function ability. In addition, find utility/ boot room with W.C The comfortable triple aspect lounge has original period features including a fabulous warming log burner surrounded by a fabulous redbrick fire chimney breast.

Upstairs, the property features four wellproportioned bedrooms, each offering scenic views of the surrounding wrap around garden and countryside. The master bedroom includes built-in storage, and there is a family four piece bathroom with stylish fixtures.