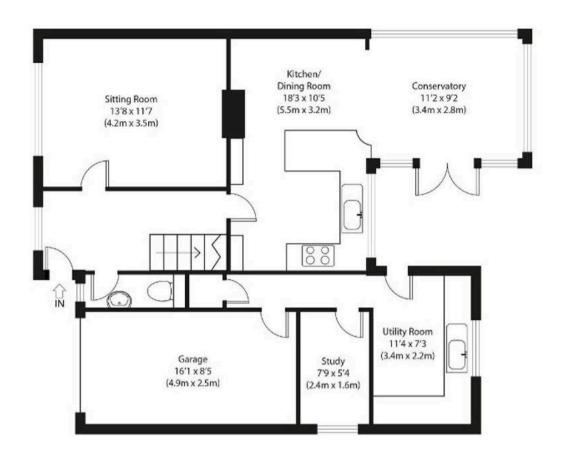

## Approximate Gross Internal Area 1355 sq ft (126 sq m)

Disclaimer: Floorplan measurements are approximate and are for illustrative purposes only. While we do not doubt the floor plan accuracy and completeness, you or your advisors should conduct a careful, inclement investigation of the property in respect of monetary valuation. copyright wever photol basegmup could.

**Ground Floor** 