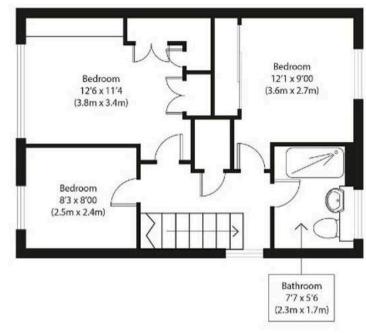

Council Tax band: D

Tenure: Freehold

EPC Energy Efficiency Rating: E

EPC Environmental Impact Rating: F

First Floor

## Approximate Gross Internal Area 1355 sq ft (126 sq m)

Disclaimer: Floorplan measurements are approximate and are for illustrative purposes only. While we do not doubt the floor plan accuracy and completeness, you or your advisors should conduct a careful, inclement investigation of the property in respect of monetary valuation. copyright wever photol basegmup could.