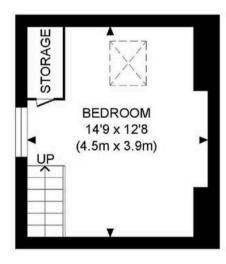

#### BATHROOM 7'6 x 5'3 $(2.3m \times 1.6m)$ **KITCHEN** 11'3 x 6'9 $(3.4m \times 2.1m)$ STORAGE SHOWER ROOM 8'2 x 5' **DINING ROOM BEDROOM** $(2.5m \times 1.5m)$ 11' x 10'8 11' x 9'3 $(3.4m \times 3.3m)$ $(3.4m \times 2.8m)$ STORAGE UP SITTING ROOM 11'1 x 9'9 **BEDROOM** $(3.4m \times 3m)$ 11' x 10' $(3.4m \times 3.1m)$

FIRST FLOOR GROSS INTERNAL FLOOR AREA 284 SQ FT SECOND FLOOR GROSS INTERNAL FLOOR AREA 187 SQ FT