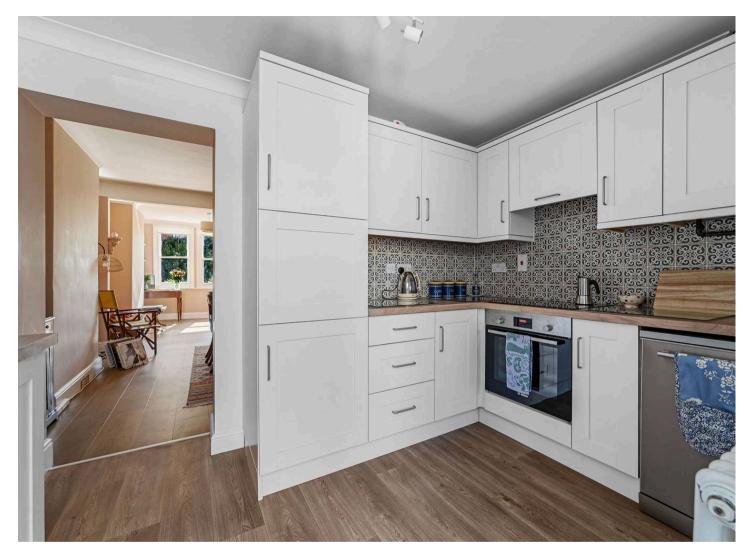

#### BATHROOM 7'6 x 5'3 $(2.3m \times 1.6m)$ **KITCHEN** 11'3 x 6'9 $(3.4m \times 2.1m)$ STORAGE SHOWER ROOM 8'2 x 5' **DINING ROOM BEDROOM** $(2.5m \times 1.5m)$ 11' x 10'8 11' x 9'3 $(3.4m \times 3.3m)$ $(3.4m \times 2.8m)$ STORAGE UP SITTING ROOM 11'1 x 9'9 **BEDROOM** $(3.4m \times 3m)$ 11' x 10' $(3.4m \times 3.1m)$