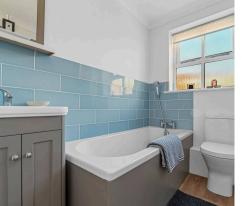

#### BATHROOM 7'6 x 5'3 $(2.3m \times 1.6m)$ **KITCHEN** 11'3 x 6'9 $(3.4m \times 2.1m)$ STORAGE SHOWER ROOM 8'2 x 5' **DINING ROOM BEDROOM** $(2.5m \times 1.5m)$ 11' x 10'8 11' x 9'3 $(3.4m \times 3.3m)$ $(3.4m \times 2.8m)$ STORAGE UP SITTING ROOM 11'1 x 9'9 **BEDROOM** $(3.4m \times 3m)$ 11' x 10' $(3.4m \times 3.1m)$