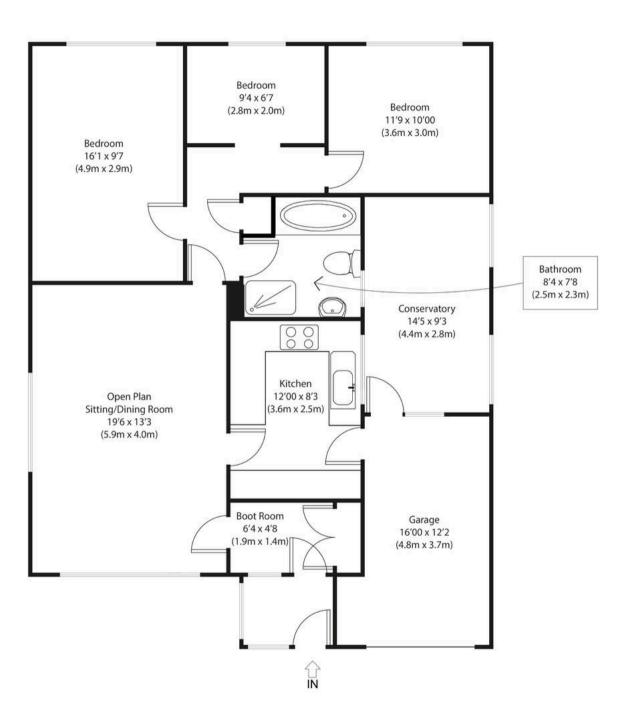

## Ground Floor Approximate Gross Internal Area

1195 sq ft (111 sq m)

Disclaimer: Floorplan measurements are approximate and are for illustrative purposes only. While we do not doubt the floor plan accuracy and completeness, you or your advisors should conduct a careful, independent investigation of the property in respect of monetary valuation. copyright wave/opphoto.co.uk.