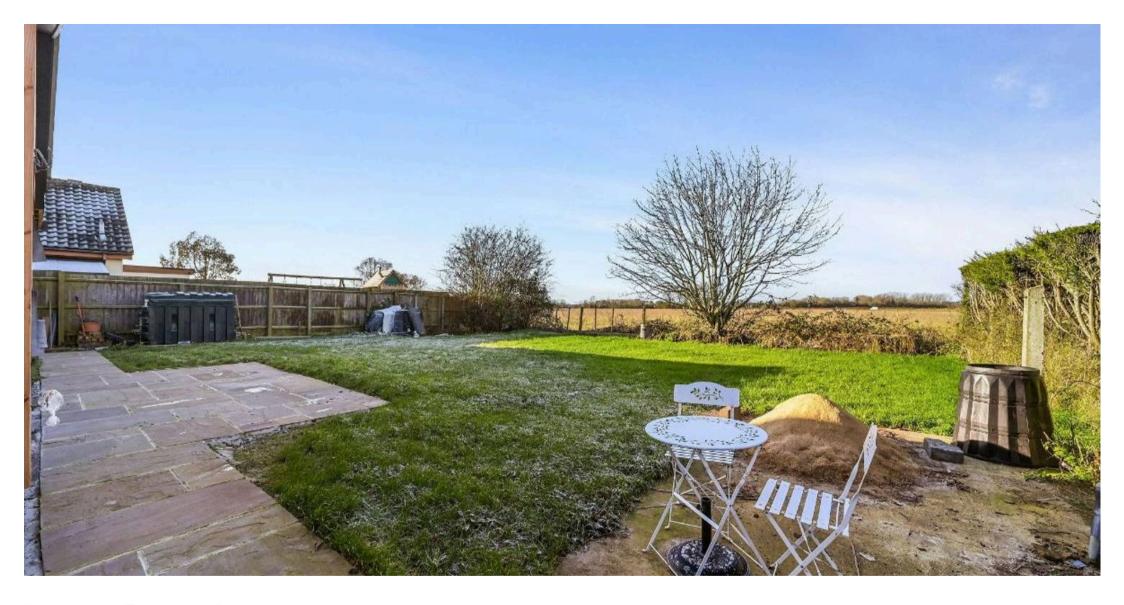

Upon entering, the spacious and light-filled entrance hall provides a warm welcome and sets the tone for the impeccable style throughout. At the heart of the home lies a breath taking open-plan kitchen, dining, and sitting room, spanning over 30 feet. This versatile living space is thoughtfully designed, featuring sleek modern finishes, a central island, and integrated appliances. The open-plan area is further enhanced by Karndean flooring and a bespoke media wall, adding both style and functionality. Large sliding doors at the rear provide seamless access to the garden while offering panoramic views of the surrounding fields and garden. Air conditioning in the openplan space ensures year-round comfort, no matter the season.