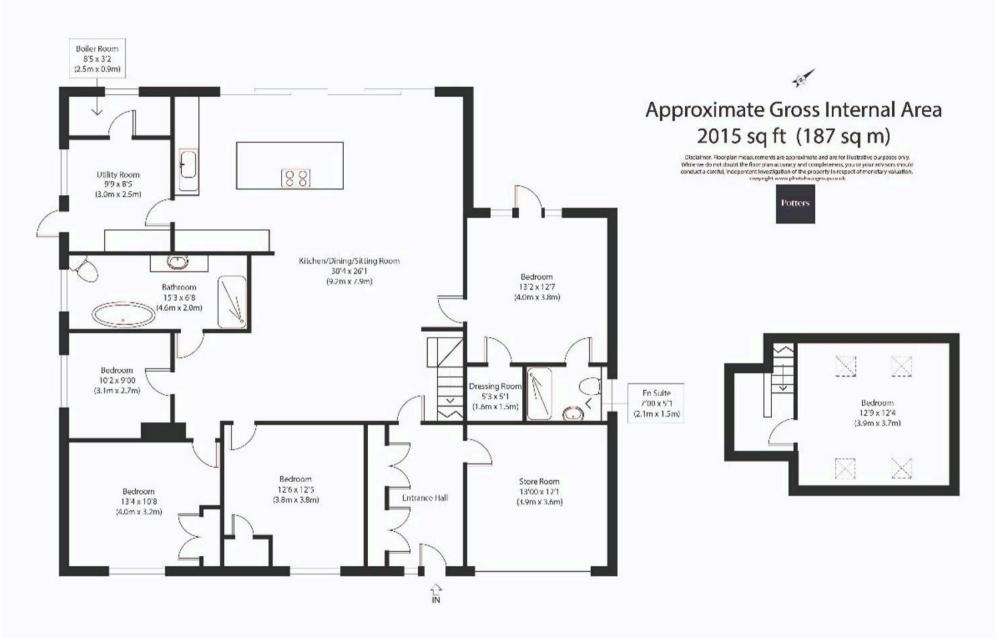

The accommodation includes five wellappointed bedrooms, each designed for comfort and flexibility. The principal bedroom is a luxurious retreat, complete with air conditioning, a dressing room, and a stylish en-suite shower

Tenure: Freehold

Ground Floor First Floor