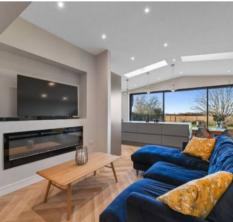

Upon entering, the spacious and light-filled entrance hall provides a warm welcome and sets the tone for the impeccable style throughout. At the heart of the home lies a breath taking open-plan kitchen, dining, and sitting room, spanning over 30 feet. This versatile living space is thoughtfully designed, featuring sleek modern finishes, a central island, and integrated appliances. The open-plan area is further enhanced by Karndean flooring and a bespoke media wall, adding both style and functionality. Large sliding doors at the rear provide seamless access to the garden while offering panoramic views of the surrounding fields and garden. Air conditioning in the openplan space ensures year-round comfort, no matter the season.