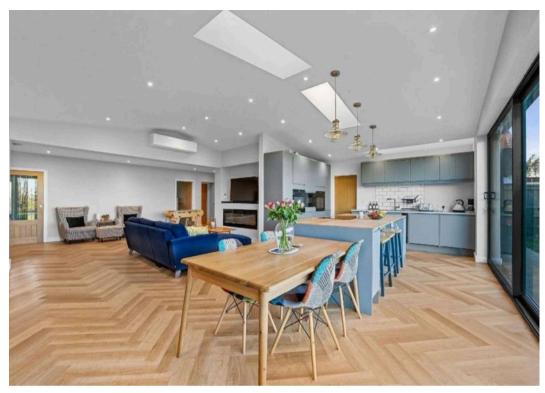

Upon entering, the spacious and light-filled entrance hall provides a warm welcome and sets the tone for the impeccable style throughout. At the heart of the home lies a breath taking open-plan kitchen, dining, and sitting room, spanning over 30 feet. This versatile living space is thoughtfully designed, featuring sleek modern finishes, a central island, and integrated appliances. The open-plan area is further enhanced by Karndean flooring and a bespoke media wall, adding both style and functionality. Large sliding doors at the rear provide seamless access to the garden while offering panoramic views of the surrounding fields and garden. Air conditioning in the openplan space ensures year-round comfort, no matter the season.