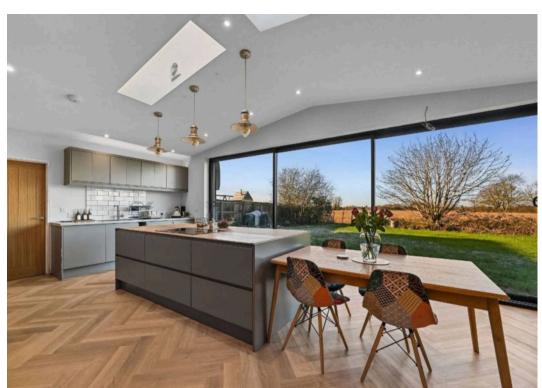

Upon entering, the spacious and light-filled entrance hall provides a warm welcome and sets the tone for the impeccable style throughout. At the heart of the home lies a breath taking open-plan kitchen, dining, and sitting room, spanning over 30 feet. This versatile living space is thoughtfully designed, featuring sleek modern finishes, a central island, and integrated appliances. The open-plan area is further enhanced by Karndean flooring and a bespoke media wall, adding both style and functionality. Large sliding doors at the rear provide seamless access to the garden while offering panoramic views of the surrounding fields and garden. Air conditioning in the openplan space ensures year-round comfort, no matter the season.