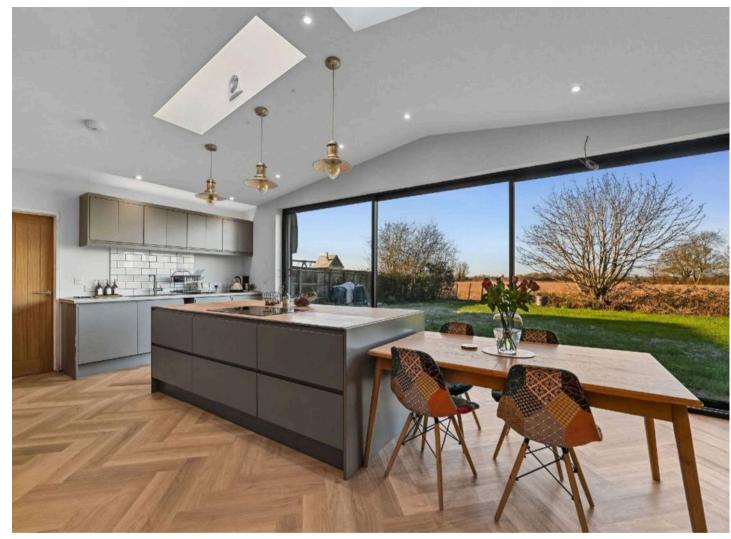

Upon entering, the spacious and light-filled entrance hall provides a warm welcome and sets the tone for the impeccable style throughout. At the heart of the home lies a breath taking open-plan kitchen, dining, and sitting room, spanning over 30 feet. This versatile living space is thoughtfully designed, featuring sleek modern finishes, a central island, and integrated appliances. The open-plan area is further enhanced by Karndean flooring and a bespoke media wall, adding both style and functionality. Large sliding doors at the rear provide seamless access to the garden while offering panoramic views of the surrounding fields and garden. Air conditioning in the openplan space ensures year-round comfort, no matter the season.