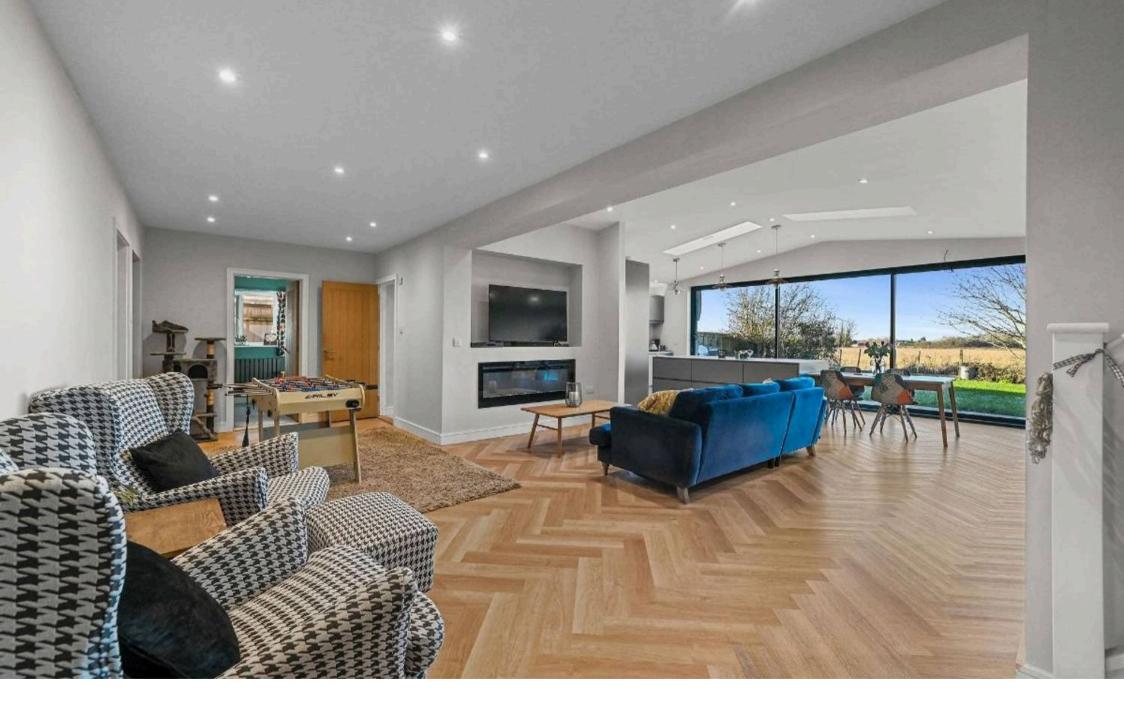

Upon entering, the spacious and light-filled entrance hall provides a warm welcome and sets the tone for the impeccable style throughout. At the heart of the home lies a breath taking open-plan kitchen, dining, and sitting room, spanning over 30 feet. This versatile living space is thoughtfully designed, featuring sleek modern finishes, a central island, and integrated appliances. The open-plan area is further enhanced by Karndean flooring and a bespoke media wall, adding both style and functionality. Large sliding doors at the rear provide seamless access to the garden while offering panoramic views of the surrounding fields and garden. Air conditioning in the openplan space ensures year-round comfort, no matter the season.