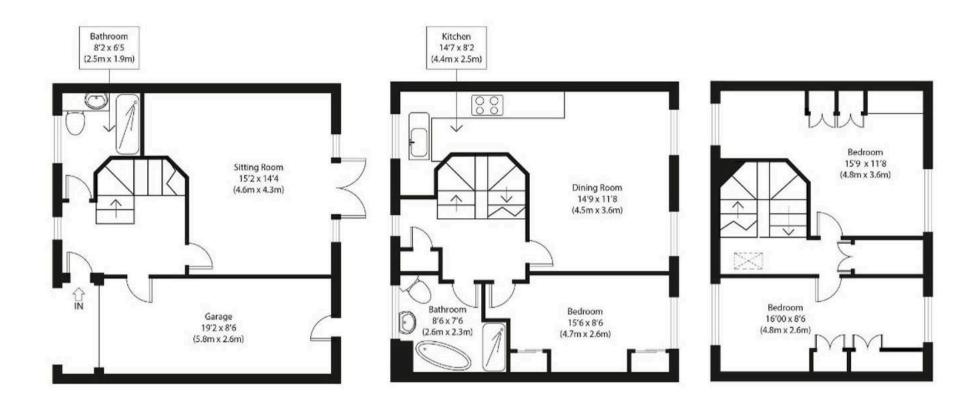

EPC Environmental Impact Rating: E

Ground Floor First Floor Second Floor

## Approximate Gross Internal Area 1410 sq ft (131 sq m)

Disclaimer: Floorplan measurements are approximate and are for illustrative purposes only. While we do not doubt the floor plan accuracy and completeness, you or your advisors should conduct a careful, independent investigation of the property in respect of monetary valuation. copyright www.photohausgroup.cou/c