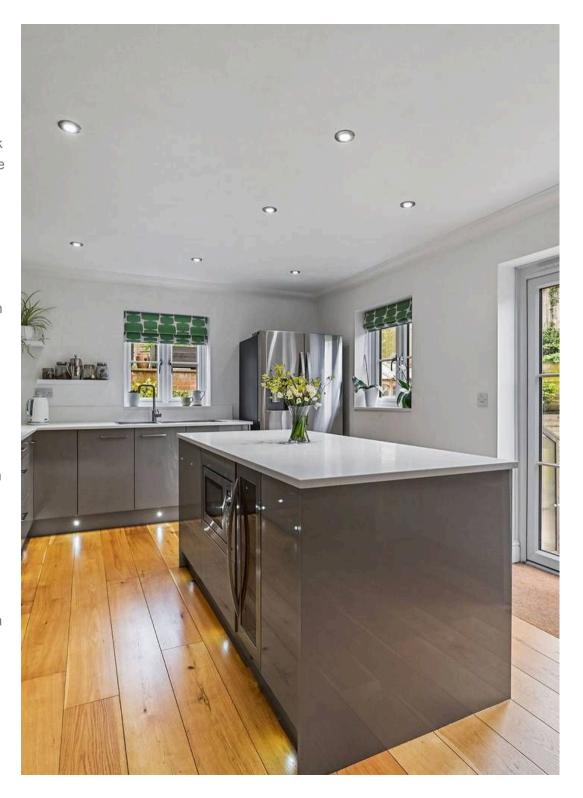

# Coddenham, Ipswich

The heart of the home is the large modern kitchen, boasting a central island, eyelevel ovens, ample dining space, and patio doors leading out to the garden. The oak engineered flooring flows seamlessly into the hallway, enhancing the sense of space and continuity.