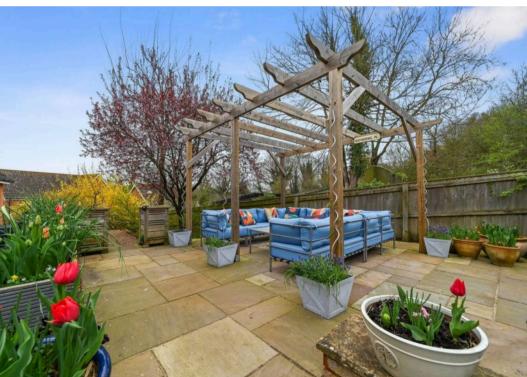

Outside, the beautifully landscaped garden envelops the house, offering a tranquil retreat. Features include an elevated alfresco dining and entertainment space, a secondary sitting area, patio, mature shrubs, and a well-maintained lawn. Additionally, there is a separate additional garden housing a detached study come office complete with electricity supply.