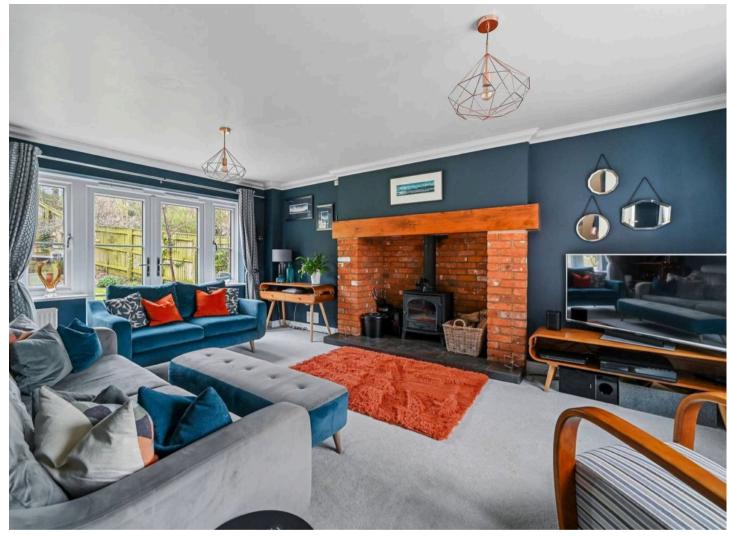

A spacious sitting room adorned with a charming brick fireplace and wood-burning stove, ideal for cosy evenings spent with family and friends.

A versatile separate living room, perfect for use as a playroom or formal dining area, catering to various lifestyle needs.