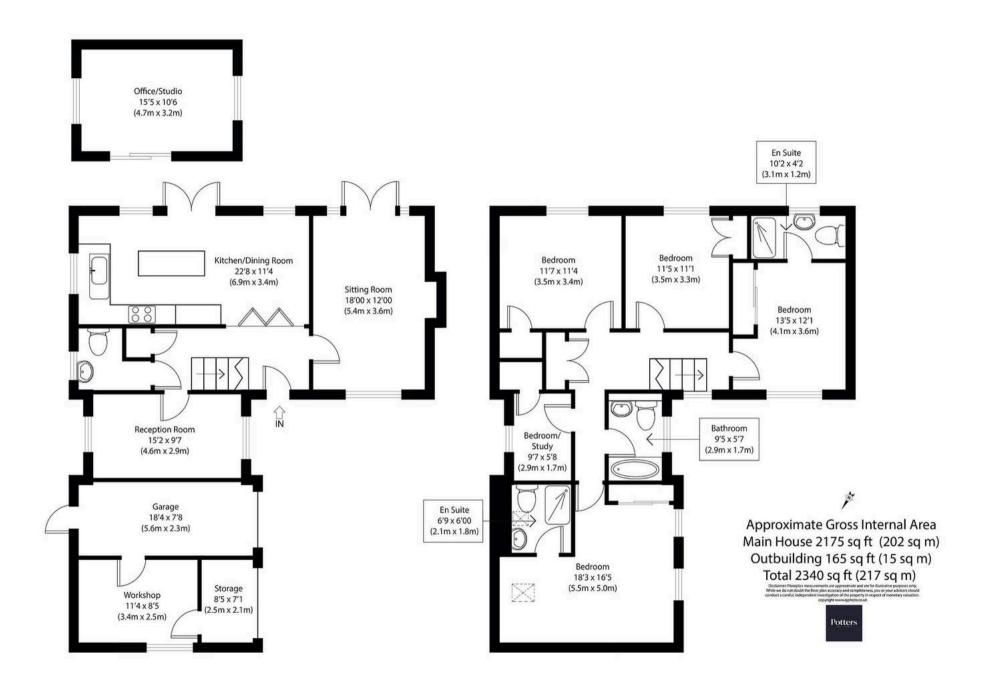

- Separate Garden Plot with Studio/Office
- Exquisite
- Detached
- Five Bedrooms
- Three Bathrooms (Two en-suites)
- Modorn Kitchon

Ground Floor First Floor