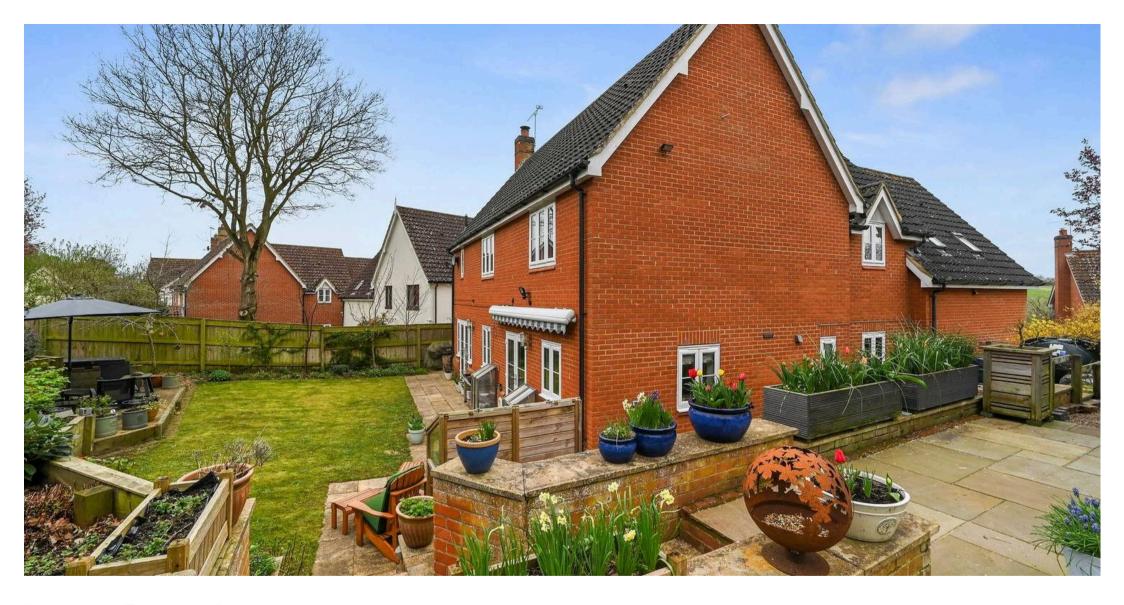

Outside, the beautifully landscaped garden envelops the house, offering a tranquil retreat. Features include an elevated alfresco dining and entertainment space, a secondary sitting area, patio, mature shrubs, and a well-maintained lawn. Additionally, there is a separate additional garden housing a detached study come office complete with electricity supply.