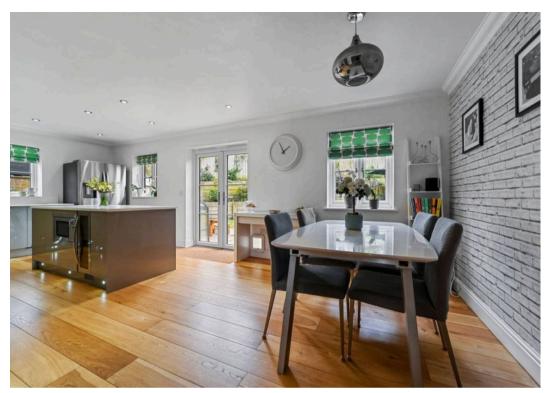

# Coddenham, Ipswich

The heart of the home is the large modern kitchen, boasting a central island, eyelevel ovens, ample dining space, and patio doors leading out to the garden. The oak engineered flooring flows seamlessly into the hallway, enhancing the sense of space and continuity.