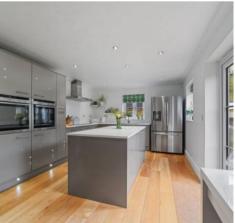

# Coddenham, Ipswich

The heart of the home is the large modern kitchen, boasting a central island, eyelevel ovens, ample dining space, and patio doors leading out to the garden. The oak engineered flooring flows seamlessly into the hallway, enhancing the sense of space and continuity.