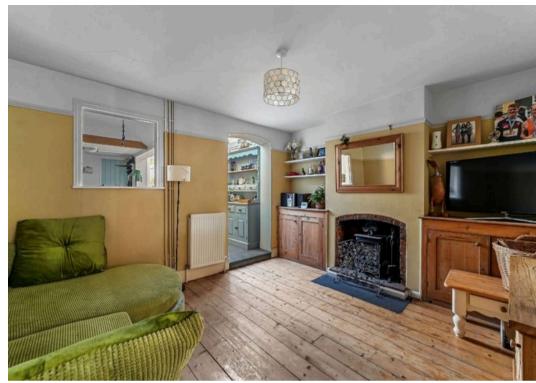

Offering a blend of character and modern convenience, this home provides flexible living accommodation across three floors.

The ground floor features two welcoming reception rooms, a well-equipped kitchen/breakfast room, and a convenient ground-floor W.C. On the first floor, you will find two comfortable bedrooms and a family bathroom. The top floor boasts a spacious double bedroom, perfect as a master suite or guest room.

The property is located in a conservation area and offers gas central heating with newly fitted boiler in 2024, original sash windows with secondary double glazing, a fitted wood burner in the dining room and open working fireplace in the lounge. This property offers a wealth of original features giving as cosy ambiance throughout.