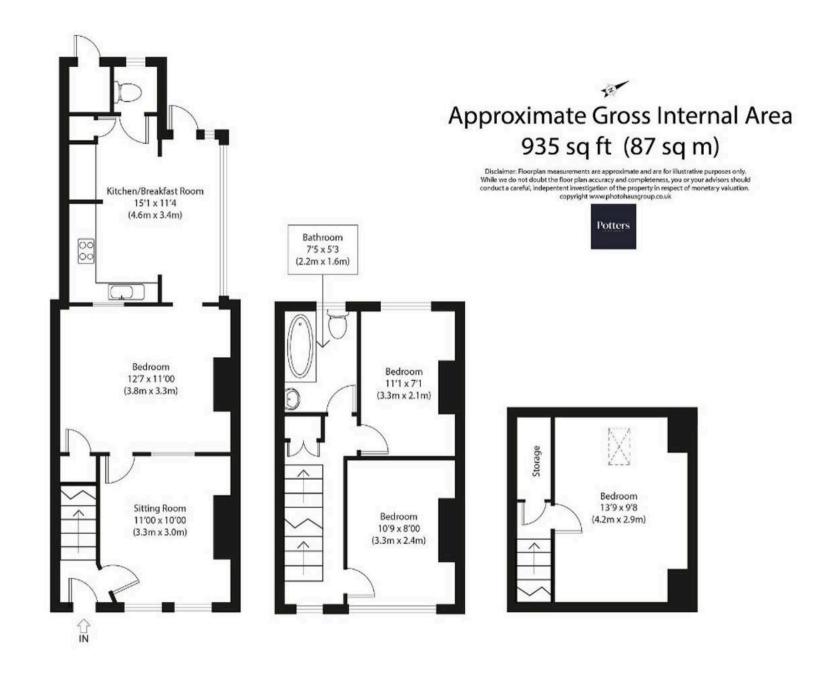

Offering a blend of character and modern convenience, this home provides flexible living accommodation across three floors.

The ground floor features two welcoming reception rooms, a well-equipped kitchen/breakfast room, and a convenient ground-floor W.C. On the first floor, you will find two comfortable bedrooms and a family bathroom. The top floor boasts a spacious double bedroom, perfect as a master suite or guest room.