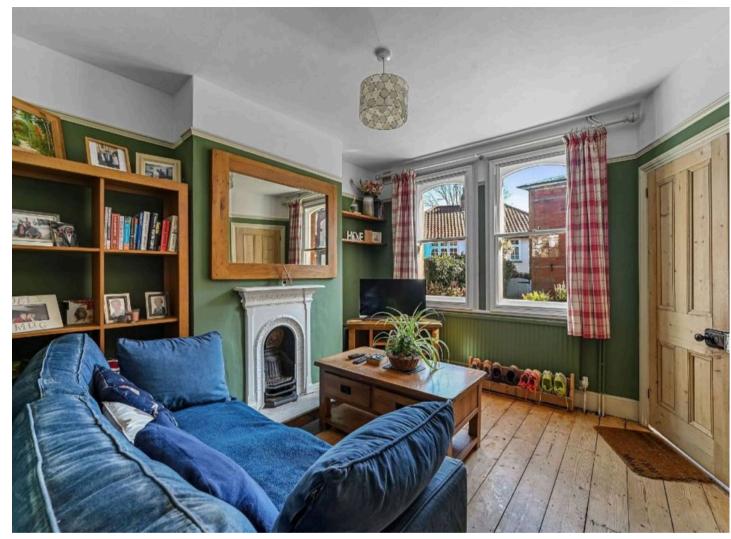

Offering a blend of character and modern convenience, this home provides flexible living accommodation across three floors.

The ground floor features two welcoming reception rooms, a well-equipped kitchen/breakfast room, and a convenient ground-floor W.C. On the first floor, you will find two comfortable bedrooms and a family bathroom. The top floor boasts a spacious double bedroom, perfect as a master suite or guest room.

The property is located in a conservation area and offers gas central heating with newly fitted boiler in 2024, original sash windows with secondary double glazing, a fitted wood burner in the dining room and open working fireplace in the lounge. This property offers a wealth of original features giving as cosy ambiance throughout.