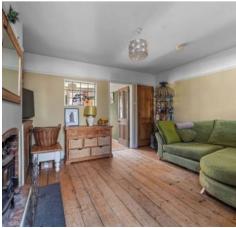

Offering a blend of character and modern convenience, this home provides flexible living accommodation across three floors.

The ground floor features two welcoming reception rooms, a well-equipped kitchen/breakfast room, and a convenient ground-floor W.C. On the first floor, you will find two comfortable bedrooms and a family bathroom. The top floor boasts a spacious double bedroom, perfect as a master suite or guest room.

The property is located in a conservation area and offers gas central heating with newly fitted boiler in 2024, original sash windows with secondary double glazing, a fitted wood burner in the dining room and open working fireplace in the lounge. This property offers a wealth of original features giving as cosy ambiance throughout.