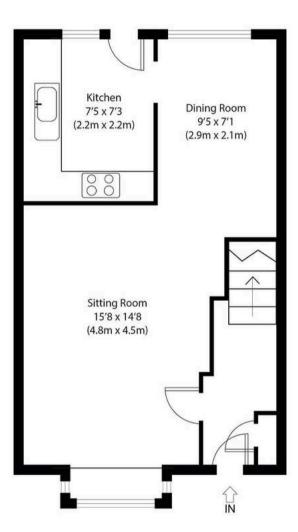

Approximate Gross Internal Area Main House 740 sq ft (69 sq m) Garage 140 sq ft (13 sq m)

Total 880 sq ft (82 sq m)

Disclimer: Rooptin measurements are approximate and are for illustrative purposes only. White we do not doubt the floor plan accuracy and completeness, you or your advisors should conduct a careful, independent investigation of the property in respect of monetary valuation, copyright www.photothouspourpous.

**Ground Floor** 

First Floor