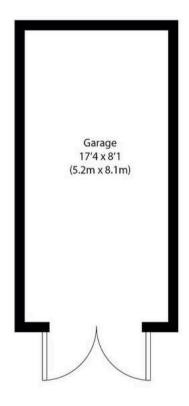

Approximate Gross Internal Area Main House 740 sq ft (69 sq m) Garage 140 sq ft (13 sq m)

Total 880 sq ft (82 sq m)

Disclimer: Rooptin measurements are approximate and are for illustrative purposes only. White we do not doubt the floor plan accuracy and completeness, you or your advisors should conduct a careful, independent investigation of the property in respect of monetary valuation, copyright www.photothouspourpous.

**Ground Floor** 

First Floor