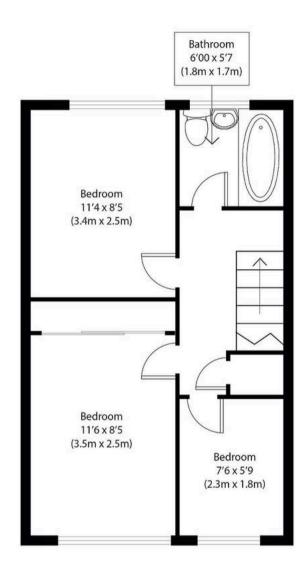

Approximate Gross Internal Area Main House 740 sq ft (69 sq m) Garage 140 sq ft (13 sq m)

Total 880 sq ft (82 sq m)

Disclimer: Rooptin measurements are approximate and are for illustrative purposes only. White we do not doubt the floor plan accuracy and completeness, you or your advisors should conduct a careful, independent investigation of the property in respect of monetary valuation, copyright www.photothouspourpous.

**Ground Floor** 

First Floor