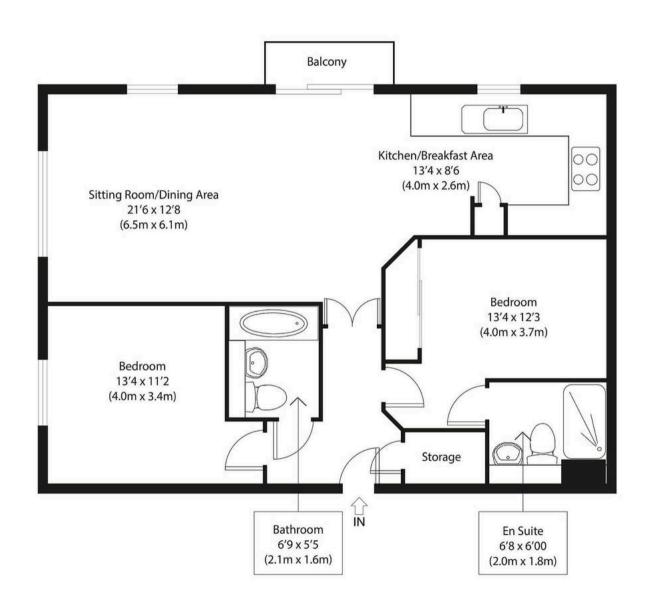

## Third Floor

## Approximate Gross Internal Area 855 sq ft (79 sq m)

Disclaimer: Floorplan measurements are approximate and are for illustrative purposes only. While we do not doubt the floor plan accuracy and completeness, you or your advisors should conduct a careful, indepentent investigation of the property in respect of monetary valuation. copyright www.ojphoto.co.uk