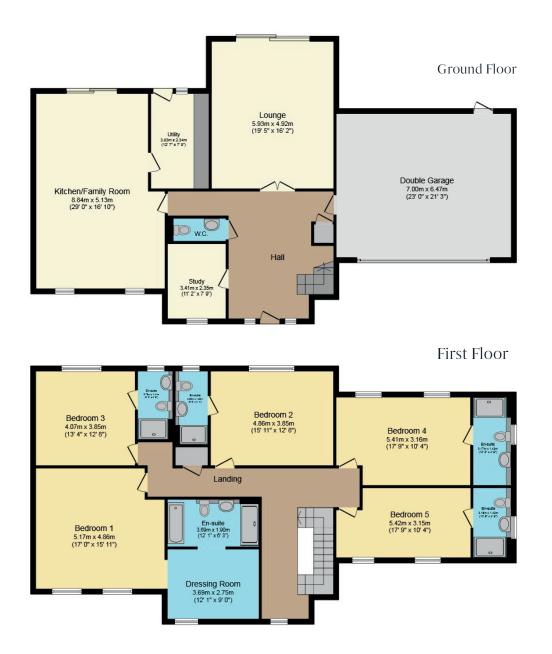

## Total floor area 310.9 sq.m. (3,347 sq.ft.) approx

Whilst every attempt has been made to ensure the accuracy of this floor plan, all measurements are approximate and no responsibility is taken for any error, omission or misstatement. This plan is for illustration purposes only and may not be representative of the property. Plan not to scale. Specifically no guarantee is given on the total square footage of the property if shown on this plan. Any figure given is for initial guidance only and should not be relied on as a basis of valuation. Plan produced for Nicholsons. Powered by PropertyBOX

## Key Features:

- Impressive open plan kitchen/family room with sliding doors onto rear garden
- Large relaxing front facing lounge
- Large welcoming entrance hall
- Master bedroom with walk-in dressing room
- 5 double bedroom with en-suites
- Separate utility rooms
- Integral double garage
- Generous front and rear gardens