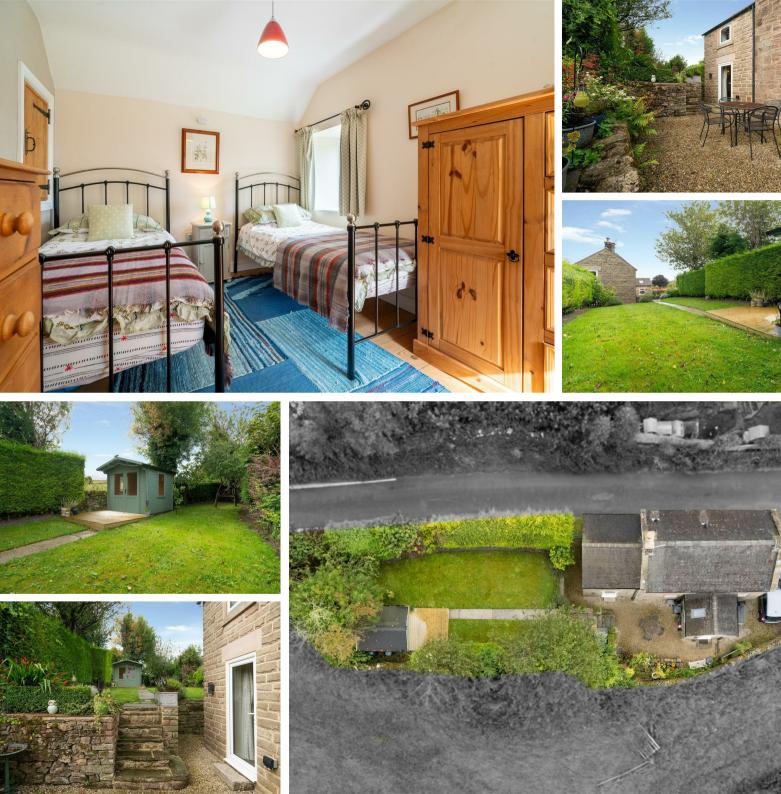

The exterior of the property boasts beautifully presented gardens and summer house, backing onto neighbouring fields and benefits from one off street parking space.