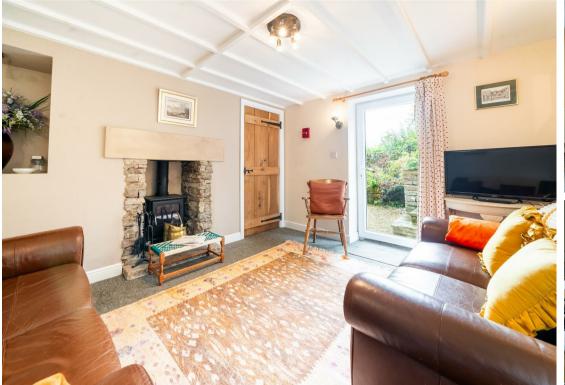

### Elton, Matlock, DE4 2DA

Situated in the picturesque Peak District village of Elton, is this deceptively spacious 2 bedroom detached cottage that has been thoughtfully modernised, complimenting the property's original period features. Offering 893 sqft of accommodation over two storeys the property features a dual aspect living room with log burning stove, formal dining room, kitchen and separate utility room, two double bedrooms and bathroom with bath and separate shower.