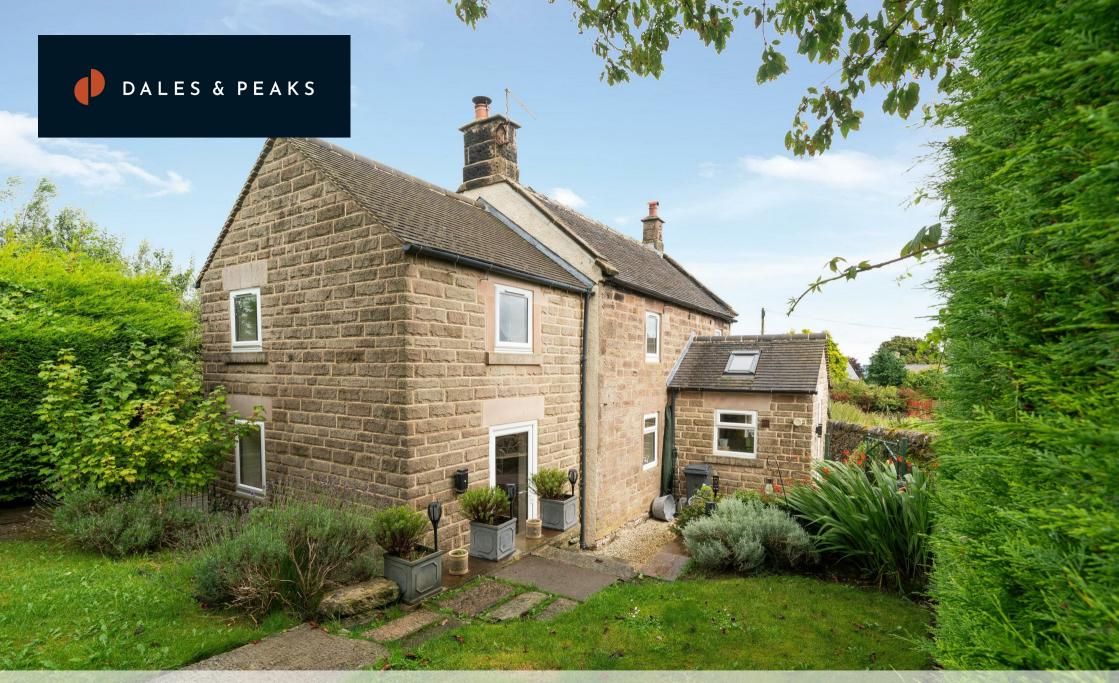

**Moor Lane House Moor Lane** 

Elton, Matlock, DE4 2DA

£325,000

### Elton, Matlock, DE4 2DA

Situated in the picturesque Peak District village of Elton, is this deceptively spacious 2 bedroom detached cottage that has been thoughtfully modernised, complimenting the property's original period features. Offering 893 sqft of accommodation over two storeys the property features a dual aspect living room with log burning stove, formal dining room, kitchen and separate utility room, two double bedrooms and bathroom with bath and separate shower.

The exterior of the property boasts beautifully presented gardens and summer house, backing onto neighbouring fields and benefits from one off street parking space.