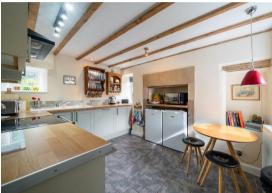

### Elton, Matlock, DE4 2DA

Situated in the picturesque Peak District village of Elton, is this deceptively spacious 2 bedroom detached cottage that has been thoughtfully modernised, complimenting the property's original period features. Offering 893 sqft of accommodation over two storeys the property features a dual aspect living room with log burning stove, formal dining room, kitchen and separate utility room, two double bedrooms and bathroom with bath and separate shower.