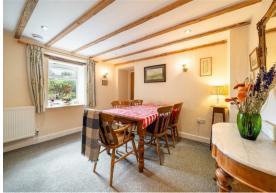

### Elton, Matlock, DE4 2DA

Situated in the picturesque Peak District village of Elton, is this deceptively spacious 2 bedroom detached cottage that has been thoughtfully modernised, complimenting the property's original period features. Offering 893 sqft of accommodation over two storeys the property features a dual aspect living room with log burning stove, formal dining room, kitchen and separate utility room, two double bedrooms and bathroom with bath and separate shower.