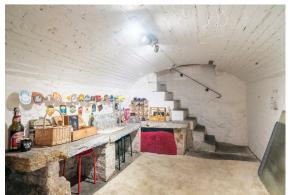

The lower ground floor comprises; Basement/wine cellar.

The ground floor comprises; Formal dining room with multi fuel fireplace, dining kitchen with Belfast sink, dual aspect living room and utility room.