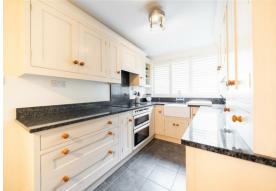

The lower ground floor comprises; Basement/wine cellar.

The ground floor comprises; Formal dining room with multi fuel fireplace, dining kitchen with Belfast sink, dual aspect living room and utility room.