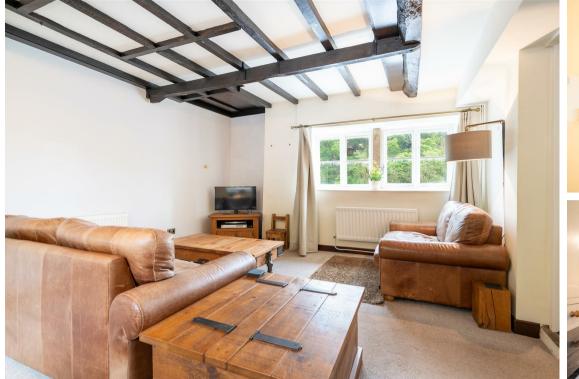

The lower ground floor comprises; Basement/wine cellar.

The ground floor comprises; Formal dining room with multi fuel fireplace, dining kitchen with Belfast sink, dual aspect living room and utility room.