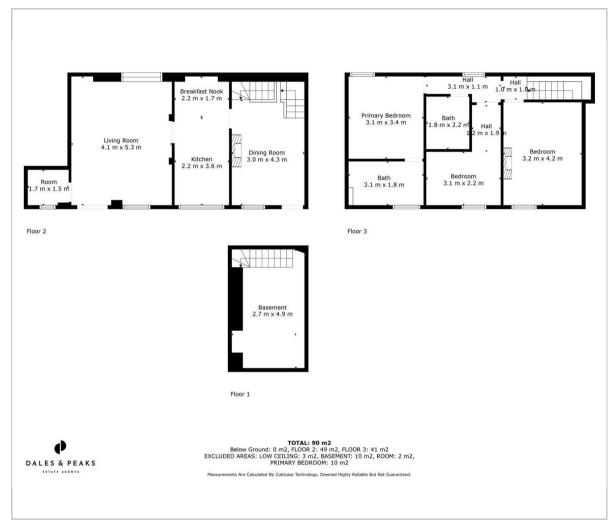

The lower ground floor comprises; Basement/wine cellar.

The ground floor comprises; Formal dining room with multi fuel fireplace, dining kitchen with Belfast sink, dual aspect living room and utility room.

The first floor comprises; Master bedroom with ensuite bathroom, two further double bedrooms and shower room.

# Floor Plan Area Map