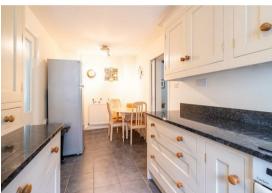

The lower ground floor comprises; Basement/wine cellar.

The ground floor comprises; Formal dining room with multi fuel fireplace, dining kitchen with Belfast sink, dual aspect living room and utility room.