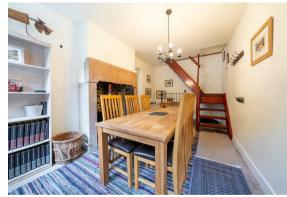

The lower ground floor comprises; Basement/wine cellar.

The ground floor comprises; Formal dining room with multi fuel fireplace, dining kitchen with Belfast sink, dual aspect living room and utility room.