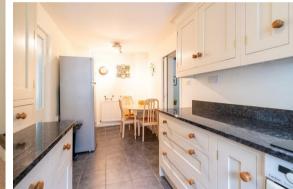

The lower ground floor comprises; Basement/wine cellar.

The ground floor comprises; Formal dining room with multi fuel fireplace, dining kitchen with Belfast sink, dual aspect living room and utility room.