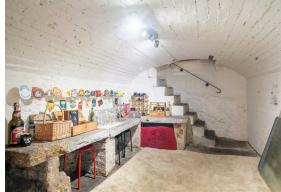

The lower ground floor comprises; Basement/wine cellar.

The ground floor comprises; Formal dining room with multi fuel fireplace, dining kitchen with Belfast sink, dual aspect living room and utility room.