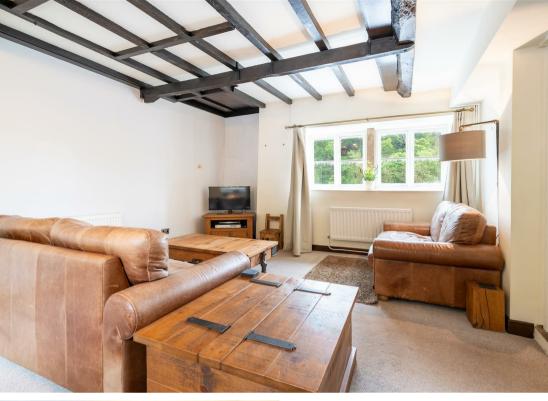

The lower ground floor comprises; Basement/wine cellar.

The ground floor comprises; Formal dining room with multi fuel fireplace, dining kitchen with Belfast sink, dual aspect living room and utility room.