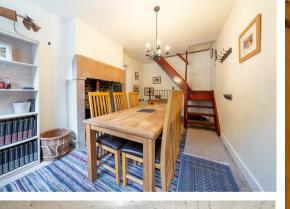

The lower ground floor comprises; Basement/wine cellar.

The ground floor comprises; Formal dining room with multi fuel fireplace, dining kitchen with Belfast sink, dual aspect living room and utility room.