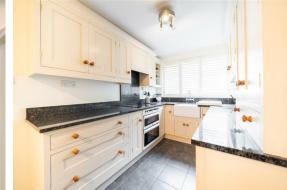

The lower ground floor comprises; Basement/wine cellar.

The ground floor comprises; Formal dining room with multi fuel fireplace, dining kitchen with Belfast sink, dual aspect living room and utility room.