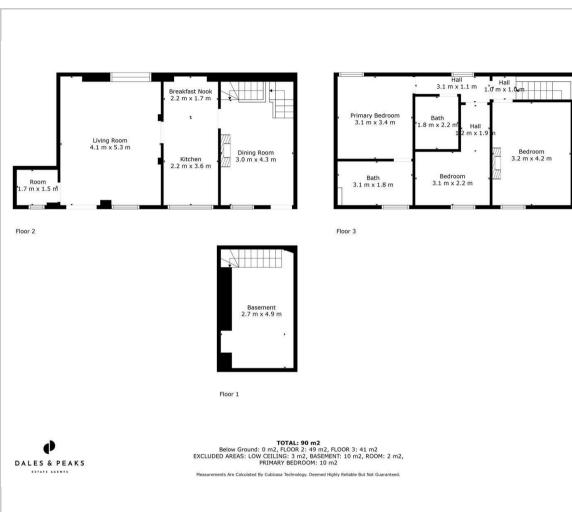

#### **Floor Plan**

The lower ground floor comprises; Basement/wine cellar.

The ground floor comprises; Formal dining room with multi fuel fireplace, dining kitchen with Belfast sink, dual aspect living room and utility room.

The first floor comprises; Master bedroom with ensuite bathroom, two further double bedrooms and shower room.