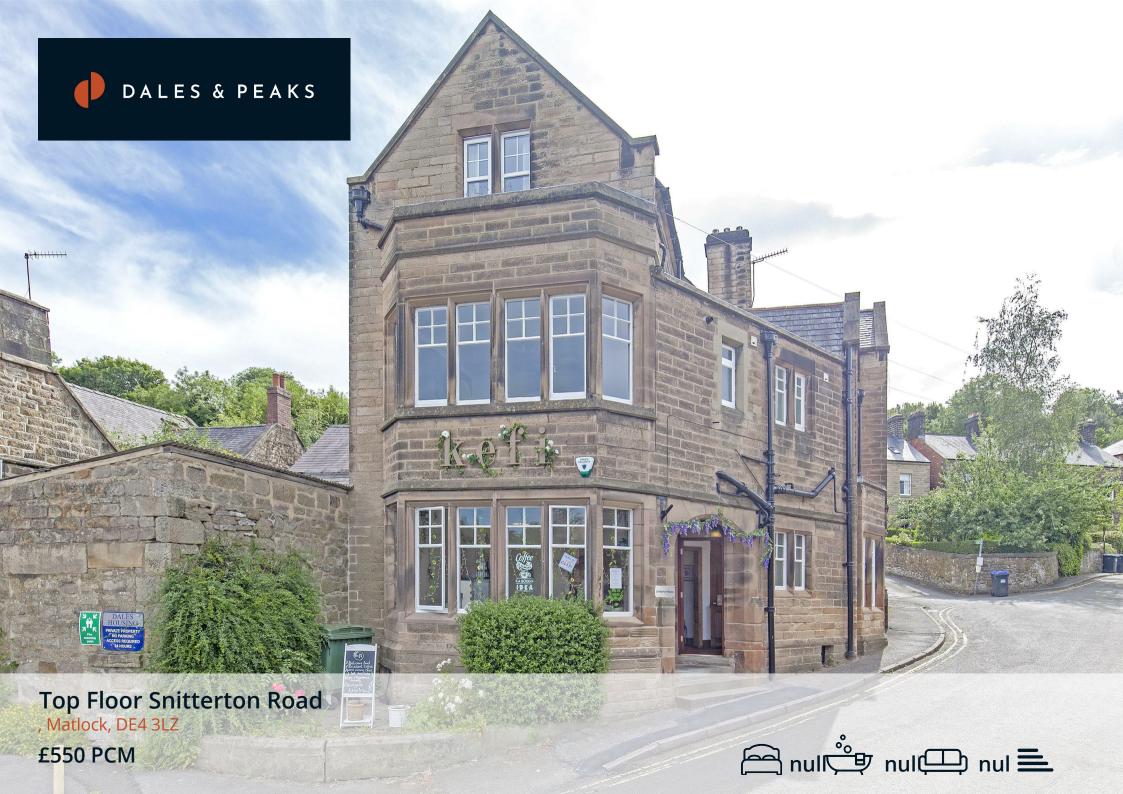

## **Top Floor Snitterton Road**

, Matlock, DE4 3LZ

A whole top floor office based at Snitterton House and within close proximity of many local amenities and walking distance of Matlock town centre. The office is 180 square feet and has use of a communal kitchen. Lovely aspect overlooking the town.