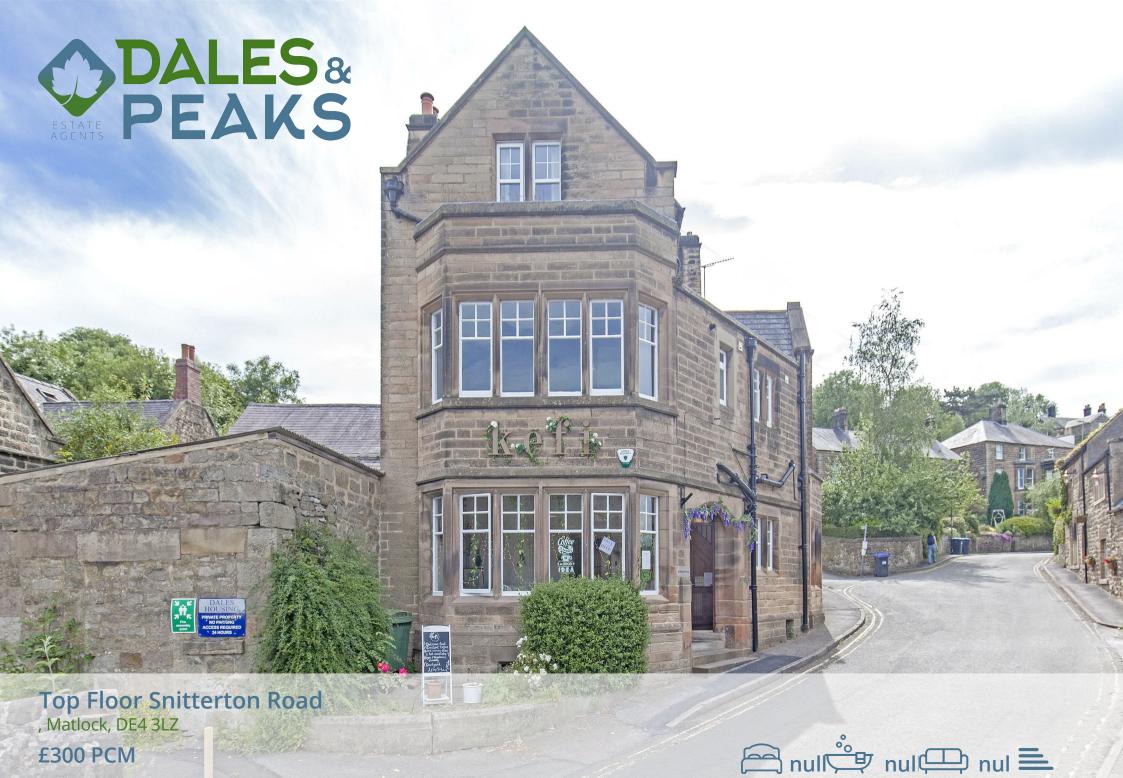

## **Top Floor Snitterton Road**

, Matlock, DE4 3LZ

This top floor office is based at Snitterton House and within close proximity of many local amenities and walking distance of Matlock town centre. The office is 134 square feet and has use of a communal kitchen. Lovely aspect overlooking the town.