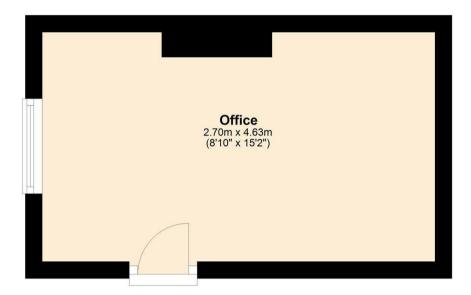

#### Floor Plan

# **Second Floor**

Approx. 12.5 sq. metres (134.5 sq. feet)

otal area: approx. 12.5 sq. metres (134.5 sq. fee