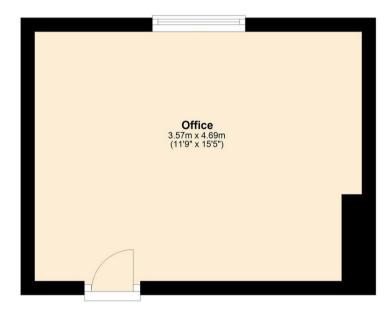

#### Floor Plan

# **Second Floor**

Approx. 16.8 sq. metres (180.4 sq. feet)

Total area: approx. 16.8 sq. metres (180.4 sq. feet)