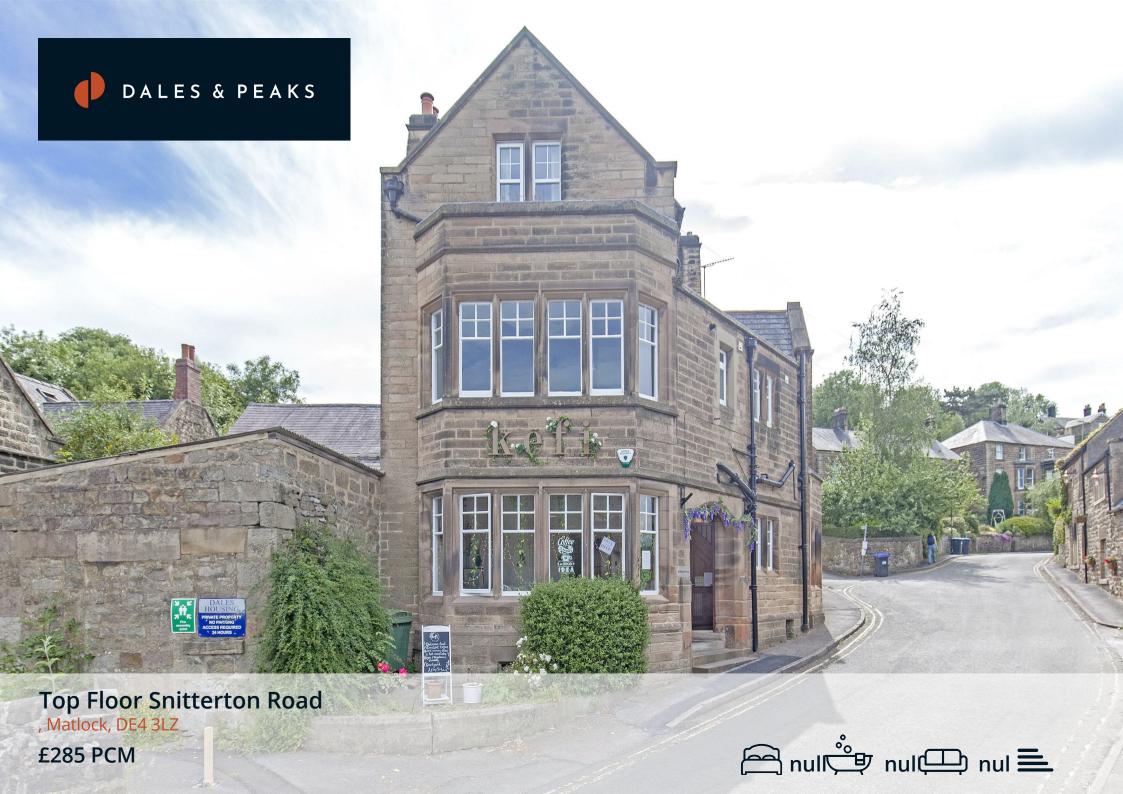

## **Top Floor Snitterton Road**

, Matlock, DE4 3LZ

This top floor office is based at Snitterton House and within close proximity of many local amenities and walking distance of Matlock town centre. The office is 180 square feet and has use of a communal kitchen. Lovely aspect overlooking the town.