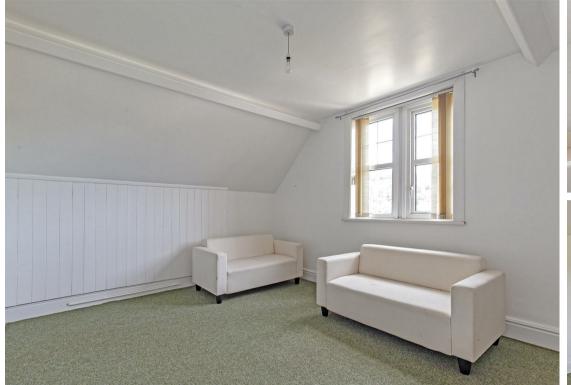

## **Top Floor Snitterton Road**

, Matlock, DE4 3LZ

This top floor office is based at Snitterton House and within close proximity of many local amenities and walking distance of Matlock town centre. The office is 180 square feet and has use of a communal kitchen. Lovely aspect overlooking the town.

# **Second Floor**

Approx. 16.8 sq. metres (180.4 sq. feet)

Total area: approx. 16.8 sq. metres (180.4 sq. feet)