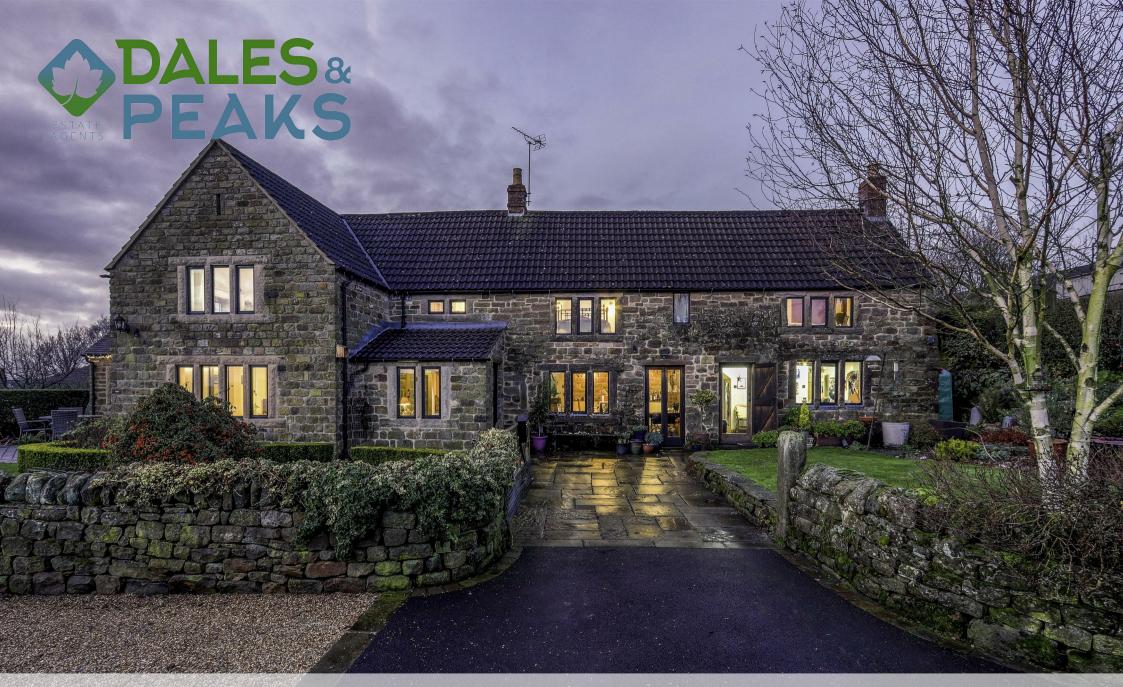

**Crawford Cottage Upper Holloway** Holloway, Matlock, DE4 5AW

Asking Price £675,000

## **Crawford Cottage Upper**

Holloway, Matlock, DE4 5AW

•• 3D TOUR •• £675,000 (Asking price of) Situated in the picturesque village of Upper Holloway, surrounded by glorious Derbyshire countryside is Crawford Cottage, a strikingly beautiful, timelessly styled 4 bedroom detached country home, set back from the road with beautifully manicured grounds. Extended to offer 1783 sqft of accommodation with contemporary design tastefully complimenting the property's period charm throughout.

Crawford Cottage is set back from the road, occupying a generous, south-facing plot measuring approx 730 sqm (0.18 acres) with ample off road parking and manicured gardens to the front and side of the property and looking out on to open fields at the rear.