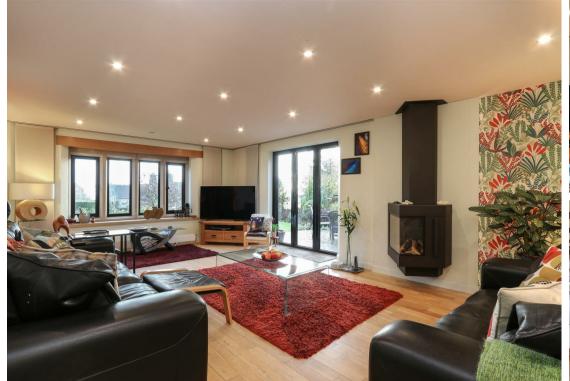

The ground floor comprises; entrance hallway with grand inner hallway, formal dining room with exposed oak beams and log burner, beautifully contrasting and contemporary styled family lounge with bi-fold doors to the garden, farmhouse style kitchen with separate utility area, workshop/office and a downstairs WC.