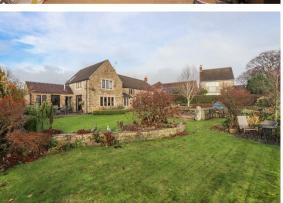

Crawford Cottage is set back from the road, occupying a generous, south-facing plot measuring approx 730 sqm (0.18 acres) with ample off road parking and manicured gardens to the front and side of the property and looking out on to open fields at the rear.