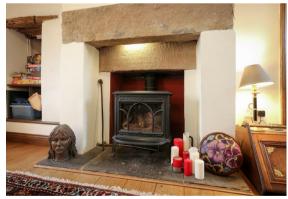

The ground floor comprises; entrance hallway with grand inner hallway, formal dining room with exposed oak beams and log burner, beautifully contrasting and contemporary styled family lounge with bi-fold doors to the garden, farmhouse style kitchen with separate utility area, workshop/office and a downstairs WC.