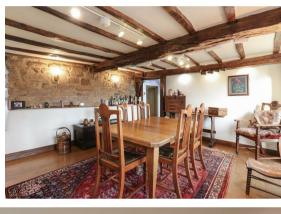

The ground floor comprises; entrance hallway with grand inner hallway, formal dining room with exposed oak beams and log burner, beautifully contrasting and contemporary styled family lounge with bi-fold doors to the garden, farmhouse style kitchen with separate utility area, workshop/office and a downstairs WC.