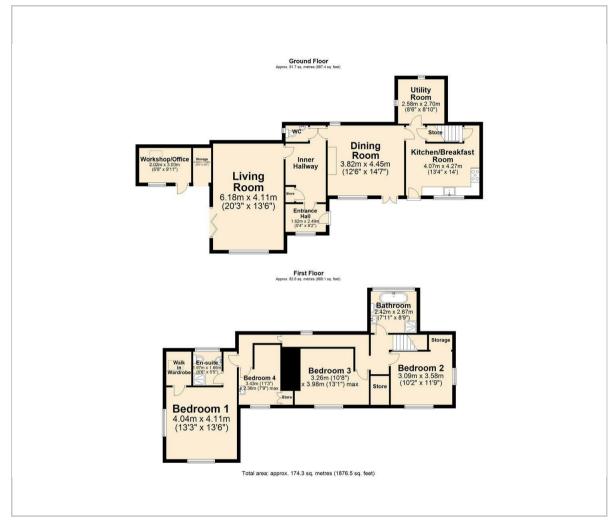

The ground floor comprises; entrance hallway with grand inner hallway, formal dining room with exposed oak beams and log burner, beautifully contrasting and contemporary styled family lounge with bi-fold doors to the garden, farmhouse style kitchen with separate utility area, workshop/office and a downstairs WC.

The first floor comprises of; family bathroom with roll top bath and separate shower as well as 4 individually styled bedrooms, all enjoying gorgeous cross-valley views, including the master bedroom with walk-in wardrobe and en-suite shower room.

## Floor Plan