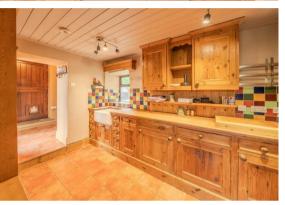

The ground floor comprises; Entrance porch, fully fitted kitchen, living room and dining room with stone flag flooring and log burning stove.

The first floor comprises; Two double bedrooms and bathroom.