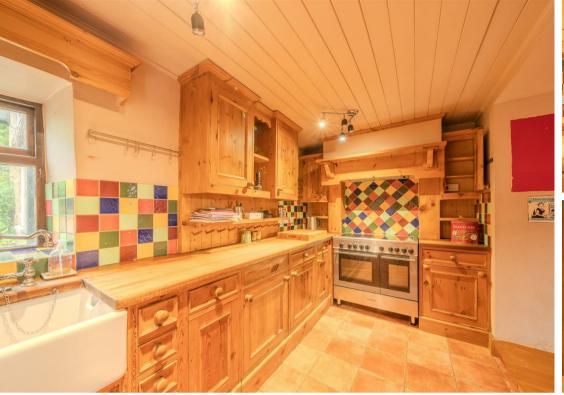

The ground floor comprises; Entrance porch, fully fitted kitchen, living room and dining room with stone flag flooring and log burning stove.

The first floor comprises; Two double bedrooms and bathroom.