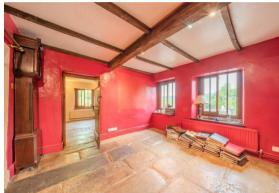

The ground floor comprises; Entrance porch, fully fitted kitchen, living room and dining room with stone flag flooring and log burning stove.

The first floor comprises; Two double bedrooms and bathroom.