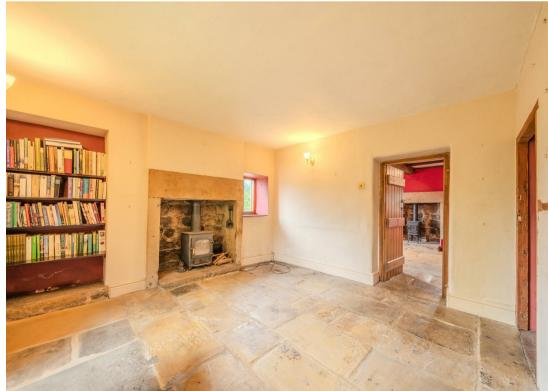

The ground floor comprises; Entrance porch, fully fitted kitchen, living room and dining room with stone flag flooring and log burning stove.

The first floor comprises; Two double bedrooms and bathroom.