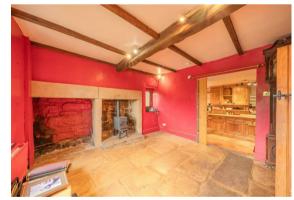

The ground floor comprises; Entrance porch, fully fitted kitchen, living room and dining room with stone flag flooring and log burning stove.

The first floor comprises; Two double bedrooms and bathroom.