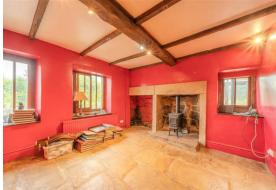

The ground floor comprises; Entrance porch, fully fitted kitchen, living room and dining room with stone flag flooring and log burning stove.

The first floor comprises; Two double bedrooms and bathroom.