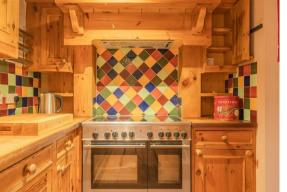

The ground floor comprises; Entrance porch, fully fitted kitchen, living room and dining room with stone flag flooring and log burning stove.

The first floor comprises; Two double bedrooms and bathroom.