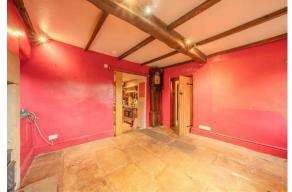

The ground floor comprises; Entrance porch, fully fitted kitchen, living room and dining room with stone flag flooring and log burning stove.

The first floor comprises; Two double bedrooms and bathroom.