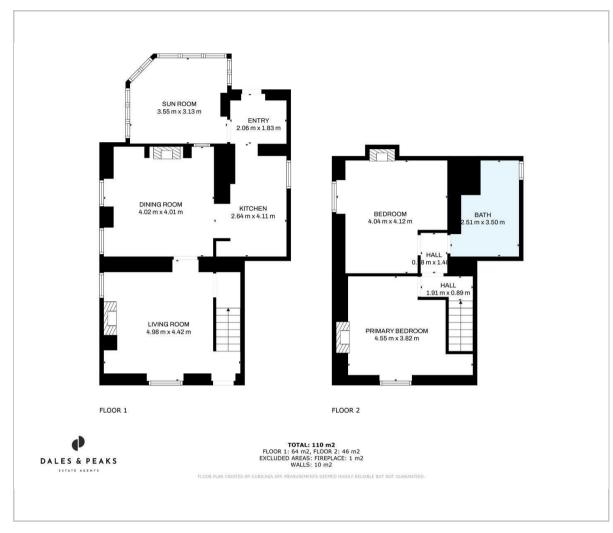

holmes, Matlock, DE4 5JE

£350,000



#### 261 Starkholmes Road

Starkholmes, Matlock, DE4 5JE

Situated in the highly desirable and charming village of Starkholmes, close to local amenities, is this delightful character cottage. Presenting an excellent opportunity for cosmetic updating internally and potential extension, the property features 1184 sqft of living accommodations and benefits from a generous plot, gardens to the front, side and rear, a single garage/outhouse and ample off street parking.

The ground floor comprises; Entrance porch, fully fitted kitchen, living room and dining room with stone flag flooring and log burning stove.

The first floor comprises; Two double bedrooms and bathroom.

# Dales and Peaks ForwardMove - Please read

























#### Floor Plan



## Viewing

Please contact our Matlock Office on 01629 700246 if you wish to arrange a viewing appointment for this property or require further information.

These particulars, whilst believed to be accurate are set out as a general outline only for guidance and do not constitute any part of an offer or contract. Intending purchasers should not rely on them as statements of representation of fact, but must satisfy themselves by inspection or otherwise as to their accuracy. No person in this firms employment has the authority to make or give any representation or warranty in respect of the property.

### Area Map



## **Energy Efficiency Graph**