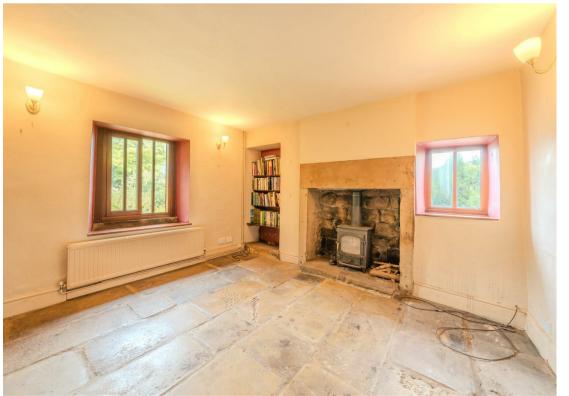

The ground floor comprises; Entrance porch, fully fitted kitchen, living room and dining room with stone flag flooring and log burning stove.

The first floor comprises; Two double bedrooms and bathroom.