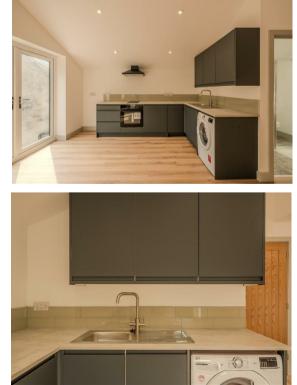

### 23 Dale Road , Matlock, DE4 3LT

A modern one bedroom apartment located in the picturesque town of Matlock, overlooking the River Derwent.

The apartment features one bedroom, bathroom and spacious open-plan living, dining, and kitchen area. Recently updated throughout, the apartment features stylish finishes and large bifold doors that open onto a private balcony, providing stunning views.