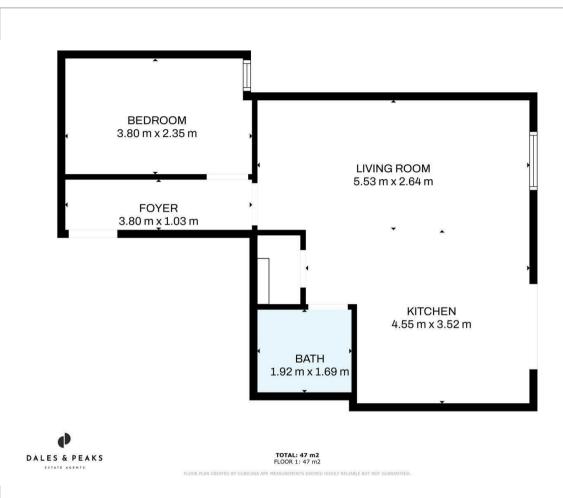

3

23 Dale Road , Matlock, DE4 3LT £800 PCM

Li.

### 23 Dale Road , Matlock, DE4 3LT

A modern one bedroom apartment located in the picturesque town of Matlock, overlooking the River Derwent.

The apartment features one bedroom, bathroom and spacious open-plan living, dining, and kitchen area. Recently updated throughout, the apartment features stylish finishes and large bifold doors that open onto a private balcony, providing stunning views.

Utilities are set at £150 per month (excluding council tax)

#### **Rental information**























#### **Floor Plan**



# Viewing

Please contact our Matlock Office on 01629 700246 if you wish to arrange a viewing appointment for this property or require further information.

These particulars, whilst believed to be accurate are set out as a general outline only for guidance and do not constitute any part of an offer or contract. Intending purchasers should not rely on them as statements of representation of fact, but must satisfy themselves by inspection or otherwise as to their accuracy. No person in this firms employment has the authority to make or give any representation or warranty in respect of the property.

### Area Map



# **Energy Efficiency Graph**





E: info@dalesandpeaks.co.uk www.dalesandpeaks.co.uk



2 Dale Road, Matlock, Derbyshire, DE4 3LT

T: 01629 700246