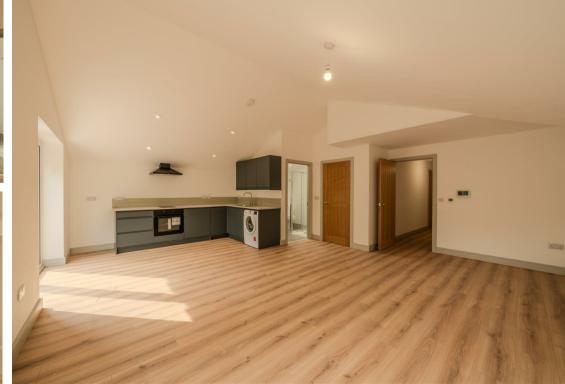

### 23 Dale Road , Matlock, DE4 3LT

A modern one bedroom apartment located in the picturesque town of Matlock, overlooking the River Derwent.

The apartment features one bedroom, bathroom and spacious open-plan living, dining, and kitchen area. Recently updated throughout, the apartment features stylish finishes and large bifold doors that open onto a private balcony, providing stunning views.