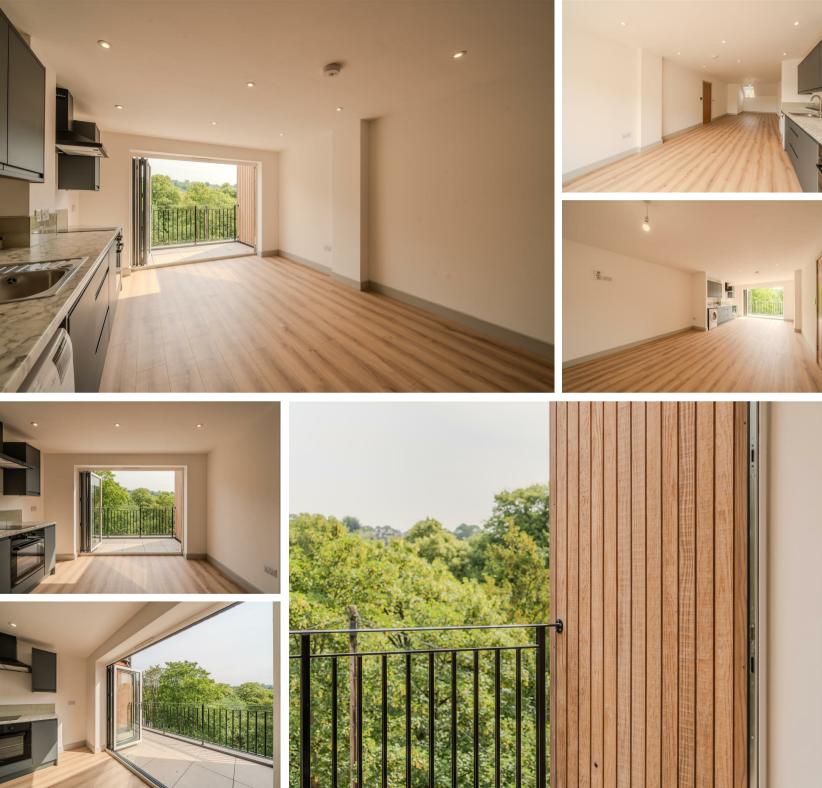

## 23 Dale Road

, Matlock, DE4 3LT

A modern two bedroom apartment located in the picturesque town of Matlock, overlooking the River Derwent.

The apartment features two well-proportioned bedrooms, bathroom and spacious open-plan living, dining, and kitchen area. Recently updated throughout, the apartment features stylish finishes and large bifold doors that open onto a private balcony, providing stunning views.