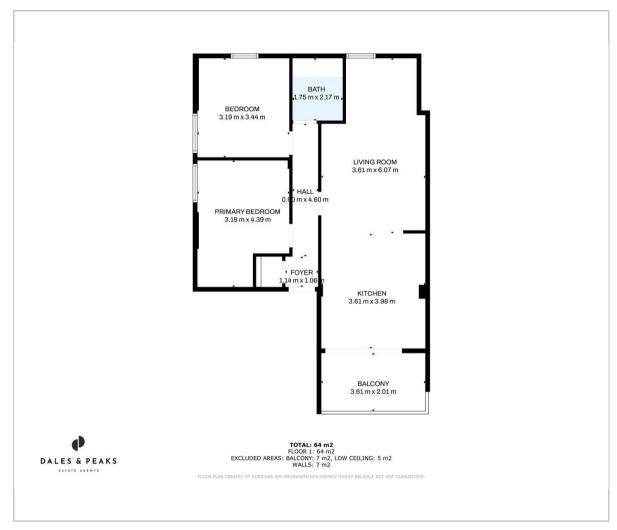

## 23 Dale Road

, Matlock, DE4 3LT

A modern two bedroom apartment located in the picturesque town of Matlock, overlooking the River Derwent.

The apartment features two well-proportioned bedrooms, bathroom and spacious open-plan living, dining, and kitchen area. Recently updated throughout, the apartment features stylish finishes and large bifold doors that open onto a private balcony, providing stunning views.

### Floor Plan