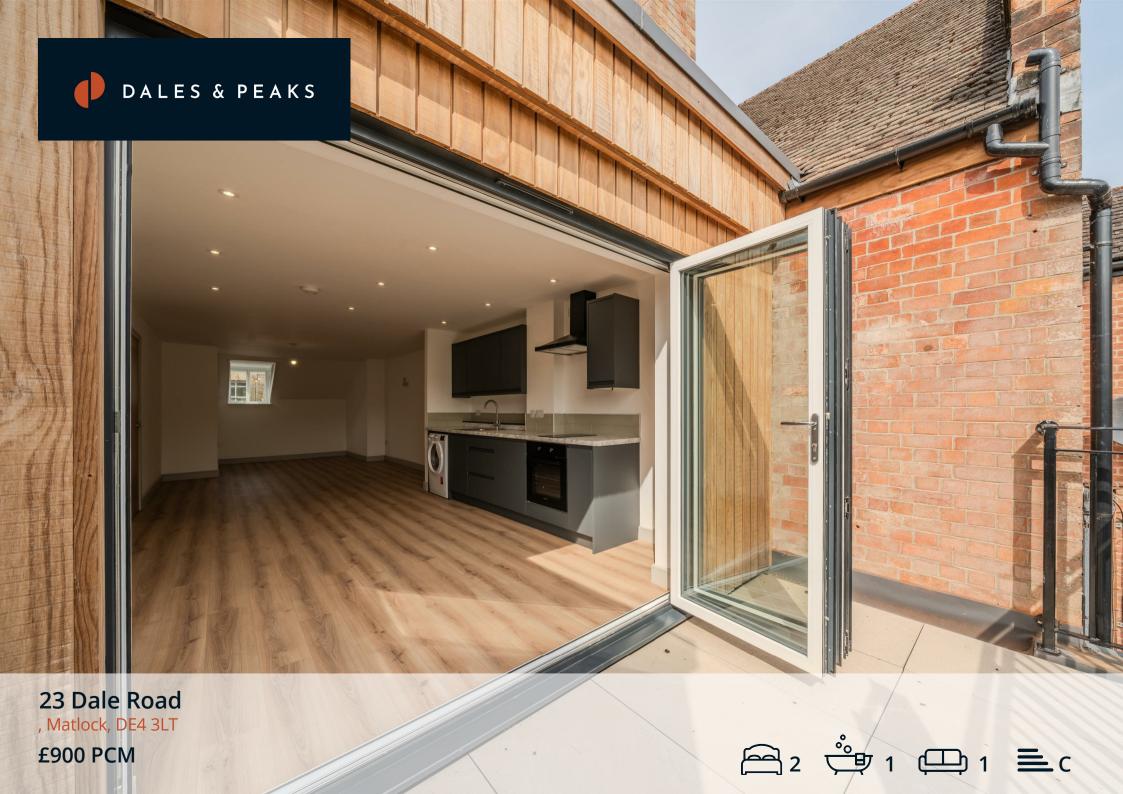

## 23 Dale Road

, Matlock, DE4 3LT

A modern two bedroom apartment located in the picturesque town of Matlock, overlooking the River Derwent.

The apartment features two well-proportioned bedrooms, bathroom and spacious open-plan living, dining, and kitchen area. Recently updated throughout, the apartment features stylish finishes and large bifold doors that open onto a private balcony, providing stunning views.