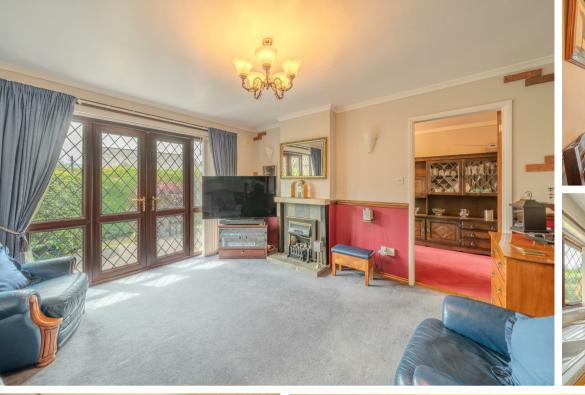

The property comprises; Entrance hallway, front aspect kitchen with access onto the side of the property, dining room and living room with patio doors onto the rear garden. Two double bedrooms, one of which is currently used as a second reception room, single bedroom and main bathroom.