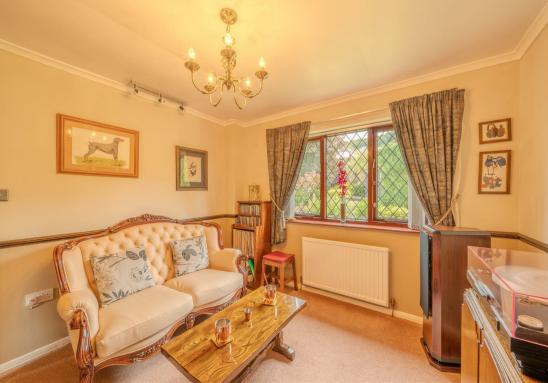

The property comprises; Entrance hallway, front aspect kitchen with access onto the side of the property, dining room and living room with patio doors onto the rear garden. Two double bedrooms, one of which is currently used as a second reception room, single bedroom and main bathroom.