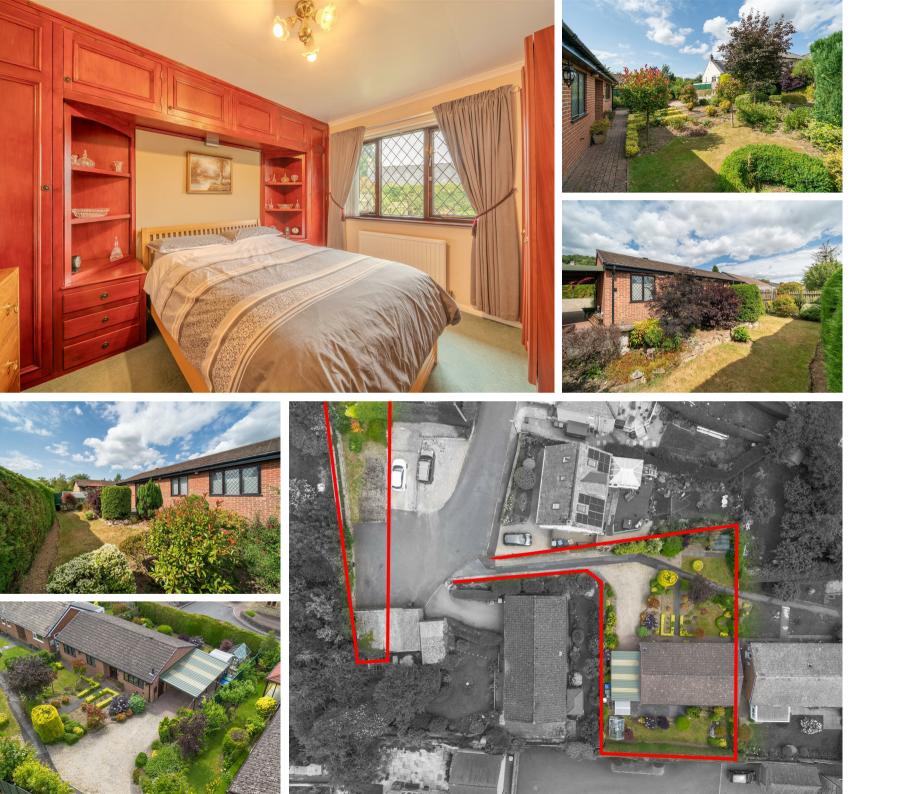

#### **Darley House Estate** Darley Dale, Matlock, DE4 2QN

Tucked away on Darley House Estate in a private and secluded spot, is this well presented 3 bedroom detached bungalow. Featuring 818 sqft of living accommodation, the property offers well proportioned rooms throughout, whilst benefitting from a generous plot presenting beautiful gardens, and a car port with private driveway providing parking for a minimum of 3 vehicles. In addition, there is further ample off street parking on private land which includes a single garage and parking for up to 4 more vehicles.

The property comprises; Entrance hallway, front aspect kitchen with access onto the side of the property, dining room and living room with patio doors onto the rear garden. Two double bedrooms, one of which is currently used as a second reception room, single bedroom and main bathroom.