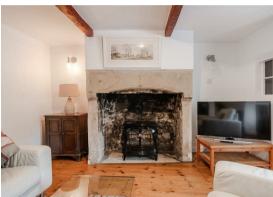

years.

The ground floor comprises; Front aspect living room with bay window and feature stone fireplace, kitchen with access onto the courtyard garden.

and has been successfully let as holiday accommodation for many