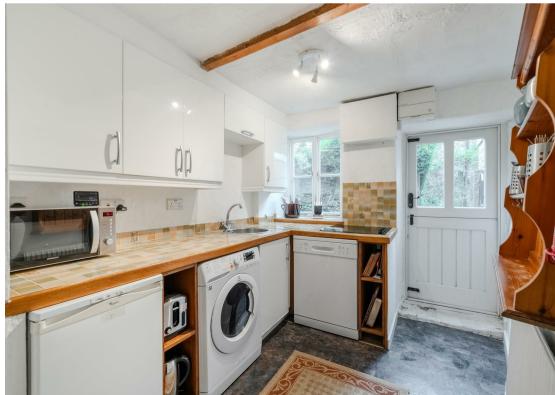

years.

The ground floor comprises; Front aspect living room with bay window and feature stone fireplace, kitchen with access onto the courtyard garden.

and has been successfully let as holiday accommodation for many