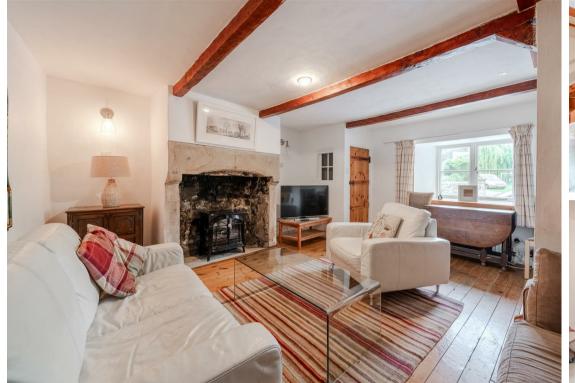

years.

The ground floor comprises; Front aspect living room with bay window and feature stone fireplace, kitchen with access onto the courtyard garden.

and has been successfully let as holiday accommodation for many