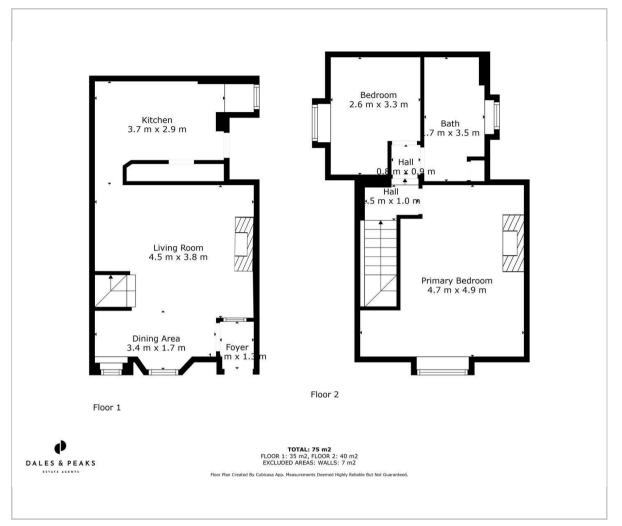

# Floor Plan

years.

The ground floor comprises; Front aspect living room with bay window and feature stone fireplace, kitchen with access onto the courtyard garden.

and has been successfully let as holiday accommodation for many

The first floor comprises; Two double bedrooms and bathroom.