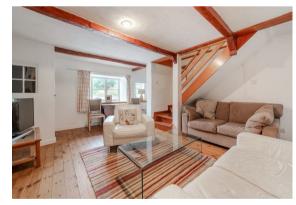

years.

The ground floor comprises; Front aspect living room with bay window and feature stone fireplace, kitchen with access onto the courtyard garden.

and has been successfully let as holiday accommodation for many