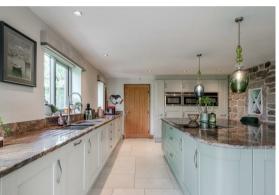

The ground floor comprises; The heart of the home is an open plan dining kitchen with an exposed stone wall, featuring elegant granite worktops and a spacious island with ample cupboard space and integral NEF appliances, ideal for both cooking and entertaining, bi-fold doors opening on to a terrace to the rear of the property and enjoying countryside views. Dual aspect living room with the original quarry tiled flooring and log burning stove, a second reception room/bedroom with log burning stove and garden room with stone flag flooring and doors onto the side exterior. Separate utility room and downstairs shower room with WC.