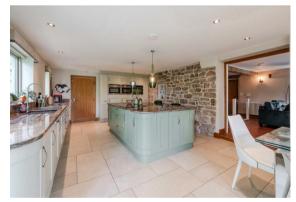

The ground floor comprises; The heart of the home is an open plan dining kitchen with an exposed stone wall, featuring elegant granite worktops and a spacious island with ample cupboard space and integral NEF appliances, ideal for both cooking and entertaining, bi-fold doors opening on to a terrace to the rear of the property and enjoying countryside views. Dual aspect living room with the original quarry tiled flooring and log burning stove, a second reception room/bedroom with log burning stove and garden room with stone flag flooring and doors onto the side exterior. Separate utility room and downstairs shower room with WC.