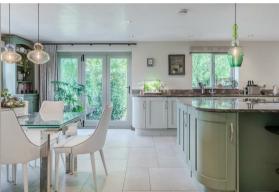

The ground floor comprises; The heart of the home is an open plan dining kitchen with an exposed stone wall, featuring elegant granite worktops and a spacious island with ample cupboard space and integral NEF appliances, ideal for both cooking and entertaining, bi-fold doors opening on to a terrace to the rear of the property and enjoying countryside views. Dual aspect living room with the original quarry tiled flooring and log burning stove, a second reception room/bedroom with log burning stove and garden room with stone flag flooring and doors onto the side exterior. Separate utility room and downstairs shower room with WC.