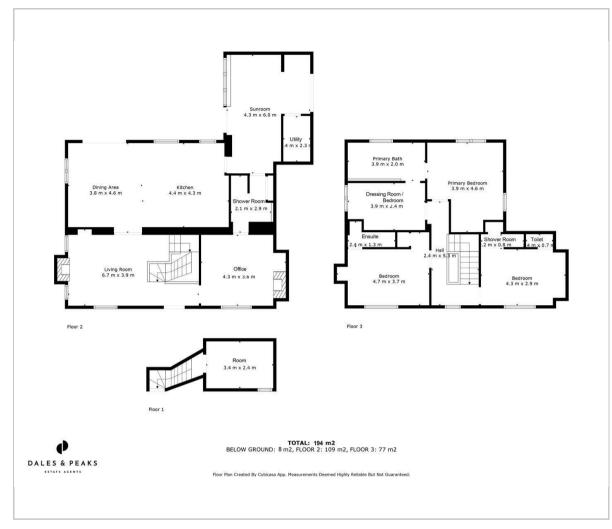

Planning permission has been granted for a 3 bedroom detached property, providing an exciting opportunity for expansion or investment. Plans are available on request.

The lower ground floor comprises; Cellar providing additional storage.

The ground floor comprises; The heart of the home is an open plan dining kitchen with an exposed stone wall, featuring elegant granite worktops and a spacious island with ample cupboard space and integral NEF appliances, ideal for both cooking and entertaining, bi-fold doors opening on to a terrace to the rear of the property and enjoying countryside views. Dual aspect living room with the original quarry tiled flooring and log burning stove, a second reception room/bedroom with log burning stove and garden room with stone flag flooring and doors onto the side exterior. Separate utility room and downstairs shower room with WC.

The first floor comprises; Master

bedroom with Jack and Jill bathroom with freestanding bath and separate walk in shower, a second double bedroom which is currently used as a dressing room to create a master suite. Two further double bedrooms, both with ensuite shower rooms and WC.

#### Floor Plan