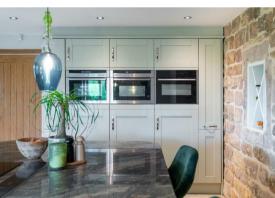

The ground floor comprises; The heart of the home is an open plan dining kitchen with an exposed stone wall, featuring elegant granite worktops and a spacious island with ample cupboard space and integral NEF appliances, ideal for both cooking and entertaining, bi-fold doors opening on to a terrace to the rear of the property and enjoying countryside views. Dual aspect living room with the original quarry tiled flooring and log burning stove, a second reception room/bedroom with log burning stove and garden room with stone flag flooring and doors onto the side exterior. Separate utility room and downstairs shower room with WC.