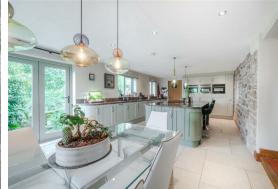

The ground floor comprises; The heart of the home is an open plan dining kitchen with an exposed stone wall, featuring elegant granite worktops and a spacious island with ample cupboard space and integral NEF appliances, ideal for both cooking and entertaining, bi-fold doors opening on to a terrace to the rear of the property and enjoying countryside views. Dual aspect living room with the original quarry tiled flooring and log burning stove, a second reception room/bedroom with log burning stove and garden room with stone flag flooring and doors onto the side exterior. Separate utility room and downstairs shower room with WC.