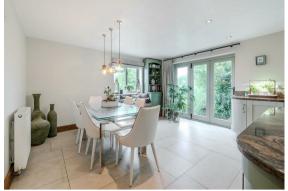

The ground floor comprises; The heart of the home is an open plan dining kitchen with an exposed stone wall, featuring elegant granite worktops and a spacious island with ample cupboard space and integral NEF appliances, ideal for both cooking and entertaining, bi-fold doors opening on to a terrace to the rear of the property and enjoying countryside views. Dual aspect living room with the original quarry tiled flooring and log burning stove, a second reception room/bedroom with log burning stove and garden room with stone flag flooring and doors onto the side exterior. Separate utility room and downstairs shower room with WC.