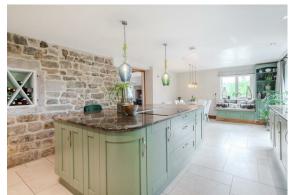

The ground floor comprises; The heart of the home is an open plan dining kitchen with an exposed stone wall, featuring elegant granite worktops and a spacious island with ample cupboard space and integral NEF appliances, ideal for both cooking and entertaining, bi-fold doors opening on to a terrace to the rear of the property and enjoying countryside views. Dual aspect living room with the original quarry tiled flooring and log burning stove, a second reception room/bedroom with log burning stove and garden room with stone flag flooring and doors onto the side exterior. Separate utility room and downstairs shower room with WC.