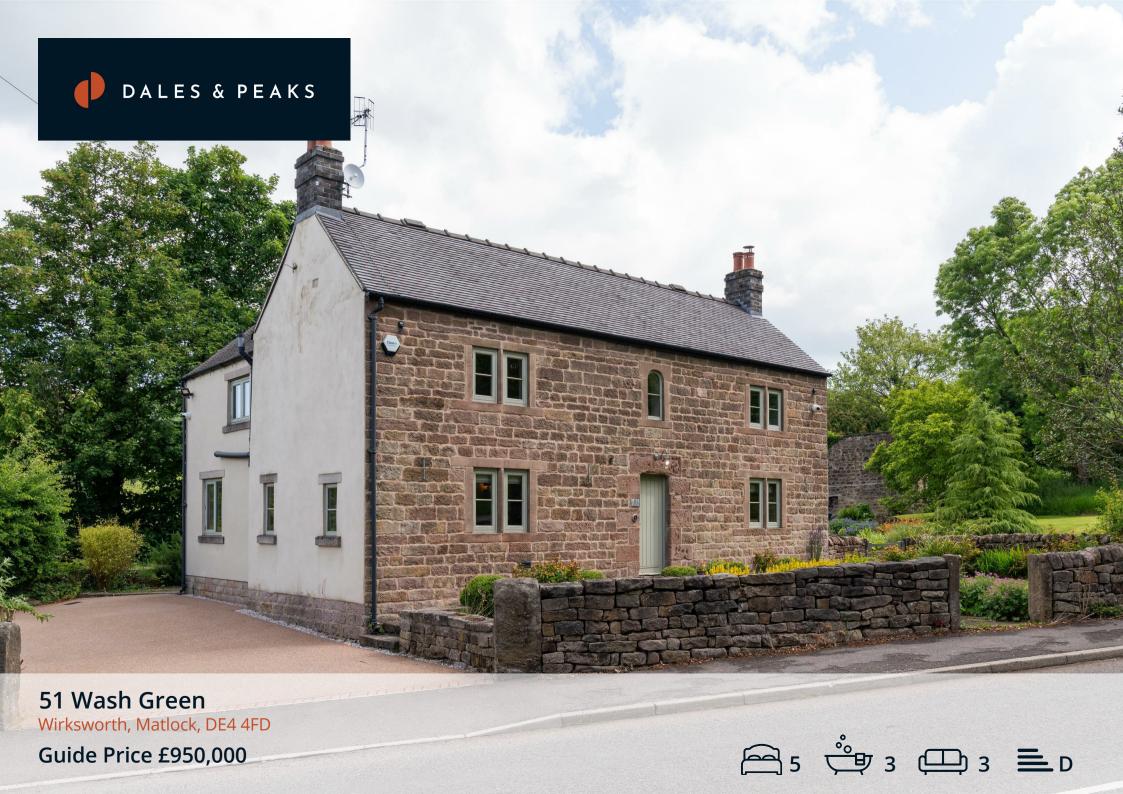

#### 51 Wash Green

# Wirksworth, Matlock, DE4 4FD

£950,000 - £975,000 (Guide price) Nestled in the charming area of Wash Green, Wirksworth, this deceptively spacious 5 bedroom detached home offers an impressive 2088 sqft of living space, perfect for families. Set on a generous 0.35 acre plot, the property boasts beautifully presented gardens that provide a serene outdoor space, alongside a resin driveway that ensures ample off street parking.