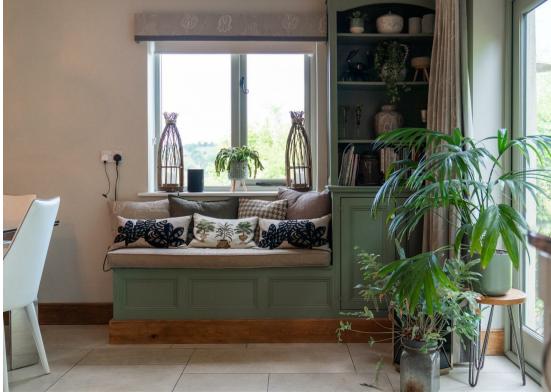

The ground floor comprises; The heart of the home is an open plan dining kitchen with an exposed stone wall, featuring elegant granite worktops and a spacious island with ample cupboard space and integral NEF appliances, ideal for both cooking and entertaining, bi-fold doors opening on to a terrace to the rear of the property and enjoying countryside views. Dual aspect living room with the original quarry tiled flooring and log burning stove, a second reception room/bedroom with log burning stove and garden room with stone flag flooring and doors onto the side exterior. Separate utility room and downstairs shower room with WC.