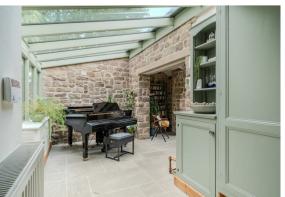

The ground floor comprises; The heart of the home is an open plan dining kitchen with an exposed stone wall, featuring elegant granite worktops and a spacious island with ample cupboard space and integral NEF appliances, ideal for both cooking and entertaining, bi-fold doors opening on to a terrace to the rear of the property and enjoying countryside views. Dual aspect living room with the original quarry tiled flooring and log burning stove, a second reception room/bedroom with log burning stove and garden room with stone flag flooring and doors onto the side exterior. Separate utility room and downstairs shower room with WC.