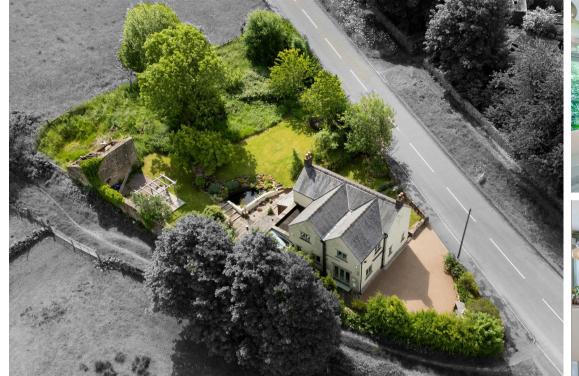

# Wirksworth, Matlock, DE4 4FD

£950,000 - £975,000 (Guide price) Nestled in the charming area of Wash Green, Wirksworth, this deceptively spacious 5 bedroom detached home offers an impressive 2088 sqft of living space, perfect for families. Set on a generous 0.35 acre plot, the property boasts beautifully presented gardens that provide a serene outdoor space, alongside a resin driveway that ensures ample off street parking.

### Area Map