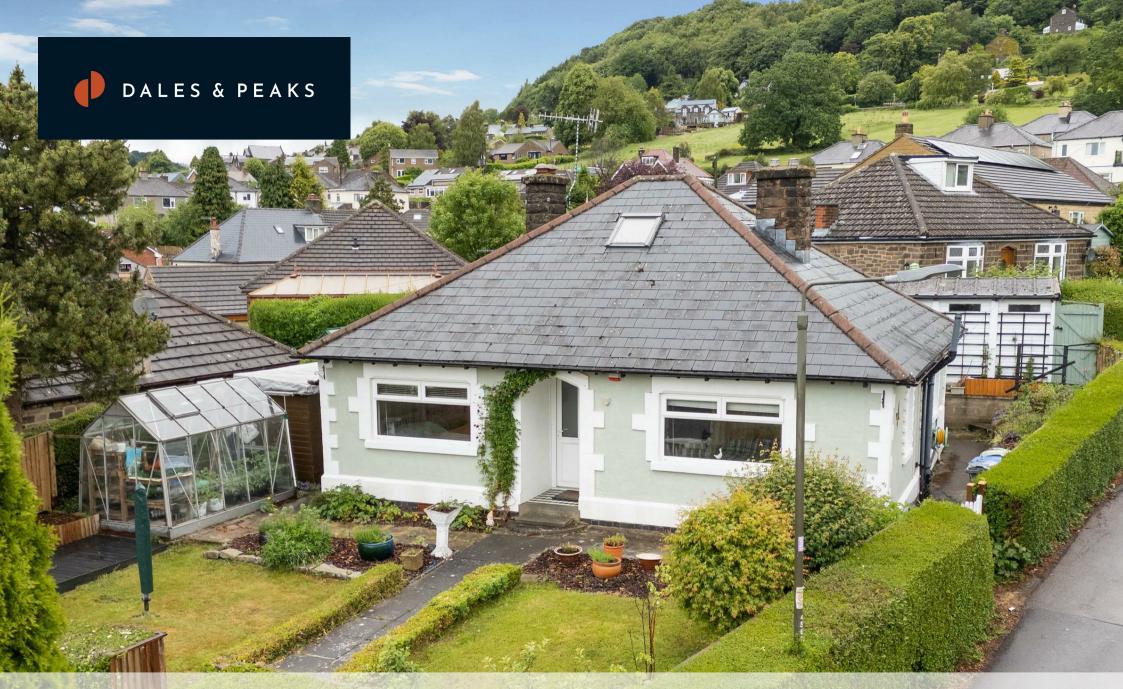

Claremont Darley House Estate
Hackney, Matlock, DE4 2QG £290,000

## Hackney, Matlock, DE4 2QG

Enjoying views of the surrounding countryside, is this 2 bedroom detached bungalow. Offering 893 sqft of living accommodation, a wrap around garden, off street parking and single garage. The property comprises; Entrance hallway, dual aspect living room with sliding doors onto the patio, dining kitchen with integrated appliances and separate utility room, two dual aspect double bedrooms, shower room and spacious attic room.