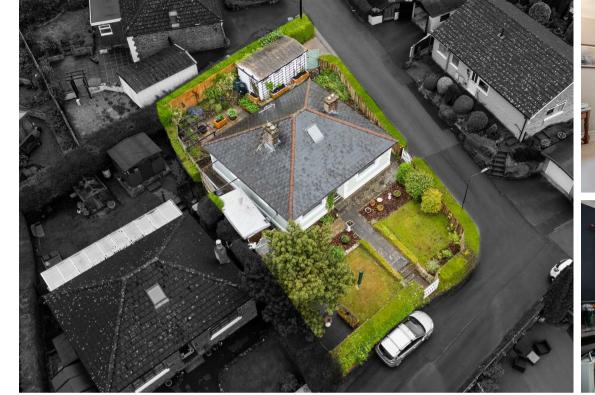

Claremont Darley House Estate
Hackney, Matlock, DE4 2QG £290,000









## **Claremont Darley House**

## Hackney, Matlock, DE4 2QG

Enjoying views of the surrounding countryside, is this 2 bedroom detached bungalow. Offering 893 sqft of living accommodation, a wrap around garden, off street parking and single garage. The property comprises; Entrance hallway, dual aspect living room with sliding doors onto the patio, dining kitchen with integrated appliances and separate utility room, two dual aspect double bedrooms, shower room and spacious attic room.

# Dales and Peaks ForwardMove - Please read











#### Floor Plan



## Viewing

Please contact our Matlock Office on 01629 700246 if you wish to arrange a viewing appointment for this property or require further information.

These particulars, whilst believed to be accurate are set out as a general outline only for guidance and do not constitute any part of an offer or contract. Intending purchasers should not rely on them as statements of representation of fact, but must satisfy themselves by inspection or otherwise as to their accuracy. No person in this firms employment has the authority to make or give any representation or warranty in respect of the property.

#### Area Map



# **Energy Efficiency Graph**