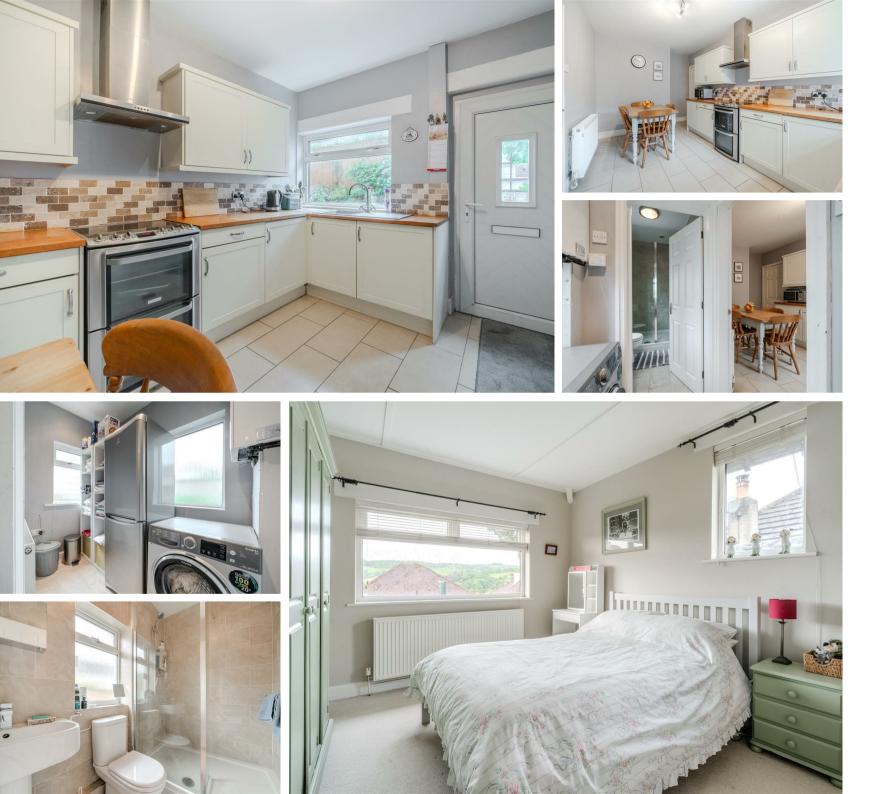

## Hackney, Matlock, DE4 2QG

Enjoying views of the surrounding countryside, is this 2 bedroom detached bungalow. Offering 893 sqft of living accommodation, a wrap around garden, off street parking and single garage. The property comprises; Entrance hallway, dual aspect living room with sliding doors onto the patio, dining kitchen with integrated appliances and separate utility room, two dual aspect double bedrooms, shower room and spacious attic room.