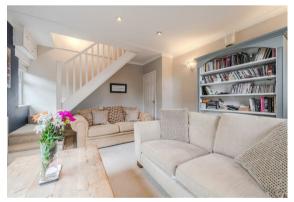

## Hackney, Matlock, DE4 2QG

Enjoying views of the surrounding countryside, is this 2 bedroom detached bungalow. Offering 893 sqft of living accommodation, a wrap around garden, off street parking and single garage. The property comprises; Entrance hallway, dual aspect living room with sliding doors onto the patio, dining kitchen with integrated appliances and separate utility room, two dual aspect double bedrooms, shower room and spacious attic room.