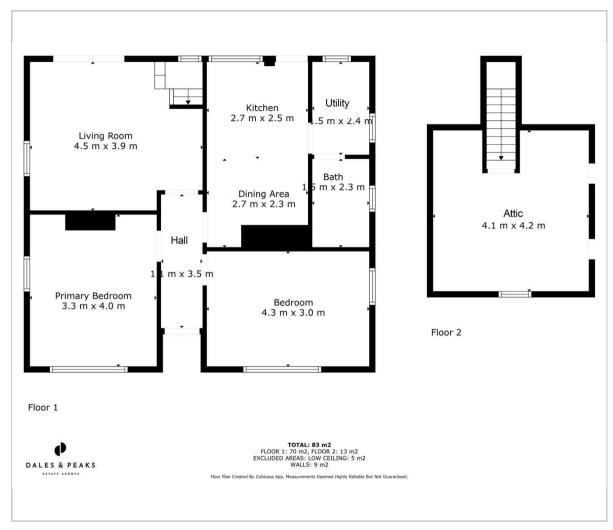

#### Floor Plan

## Hackney, Matlock, DE4 2QG

Enjoying views of the surrounding countryside, is this 2 bedroom detached bungalow. Offering 893 sqft of living accommodation, a wrap around garden, off street parking and single garage. The property comprises; Entrance hallway, dual aspect living room with sliding doors onto the patio, dining kitchen with integrated appliances and separate utility room, two dual aspect double bedrooms, shower room and spacious attic room.