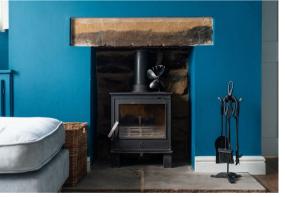

The ground floor includes a welcoming living room with a logburning stove set on a stone hearth, an open-plan dining kitchen with under-stairs storage, and a garden room with patio doors leading to the front garden.