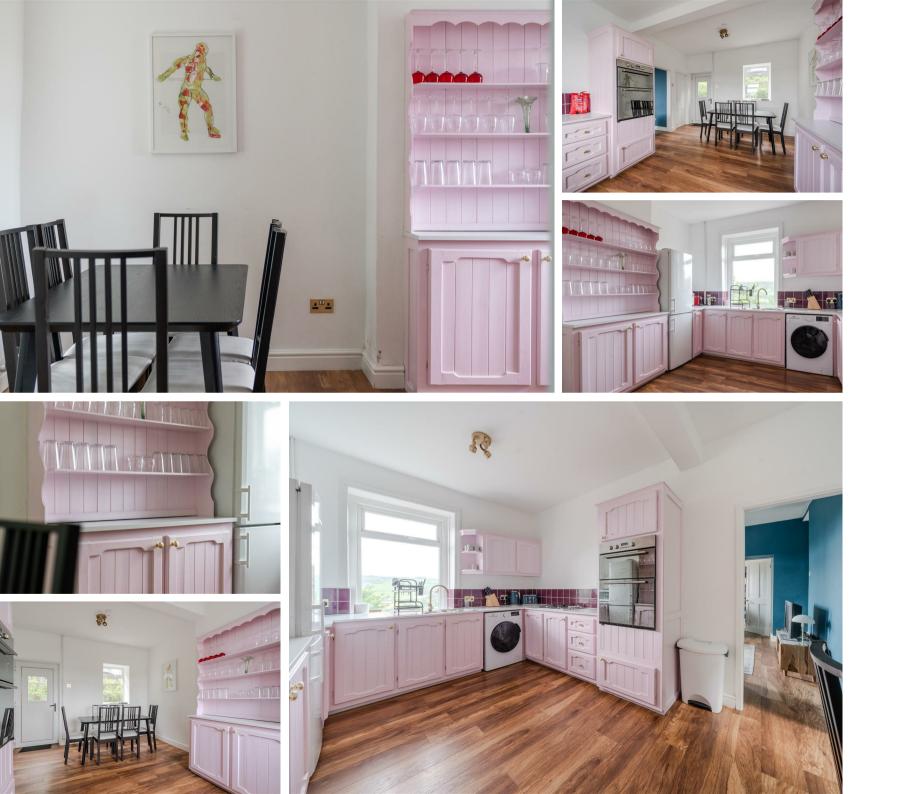

The ground floor includes a welcoming living room with a logburning stove set on a stone hearth, an open-plan dining kitchen with under-stairs storage, and a garden room with patio doors leading to the front garden.