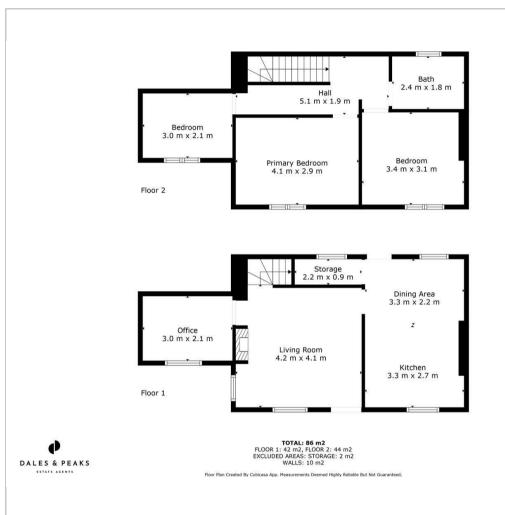

### **Floor Plan**

The ground floor includes a welcoming living room with a logburning stove set on a stone hearth, an open-plan dining kitchen with under-stairs storage, and a garden room with patio doors leading to the front garden.

Upstairs, the property offers three generously sized bedrooms, each with front-facing windows that make the most of the exceptional views. The family bathroom is fitted with a bath and overhead shower.