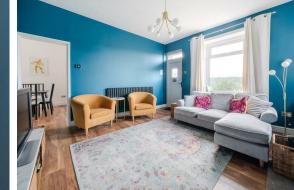

The ground floor includes a welcoming living room with a logburning stove set on a stone hearth, an open-plan dining kitchen with under-stairs storage, and a garden room with patio doors leading to the front garden.