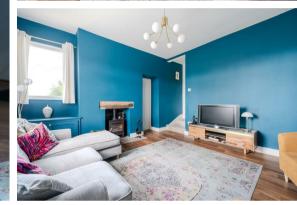

The ground floor includes a welcoming living room with a logburning stove set on a stone hearth, an open-plan dining kitchen with under-stairs storage, and a garden room with patio doors leading to the front garden.