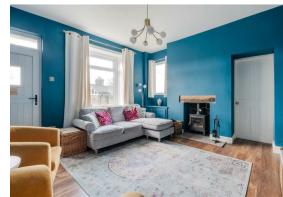

The ground floor includes a welcoming living room with a logburning stove set on a stone hearth, an open-plan dining kitchen with under-stairs storage, and a garden room with patio doors leading to the front garden.