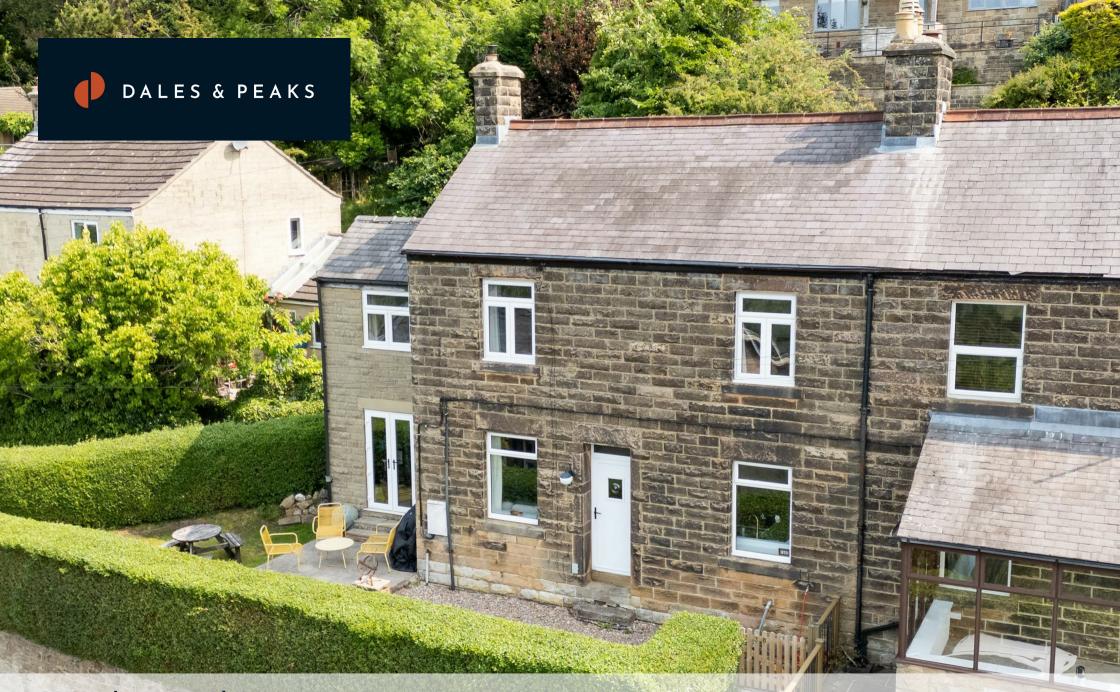

### **38 Hackney Road** Hackney, Matlock, DE4 2PX

A beautifully presented threebedroom semi-detached property, set in an elevated position that boasts breathtaking views of the surrounding countryside. With 952 sq ft of wellappointed living space, the home also features front and side gardens, as well as off-street parking to the rear.