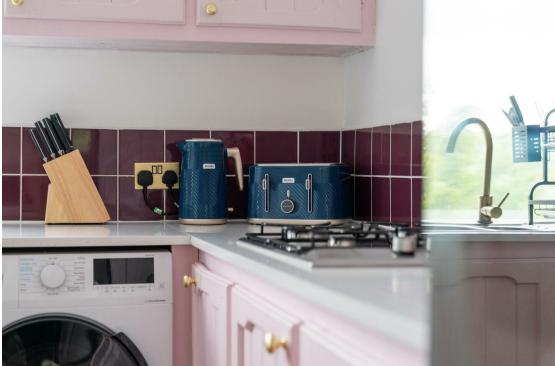

The ground floor includes a welcoming living room with a logburning stove set on a stone hearth, an open-plan dining kitchen with under-stairs storage, and a garden room with patio doors leading to the front garden.