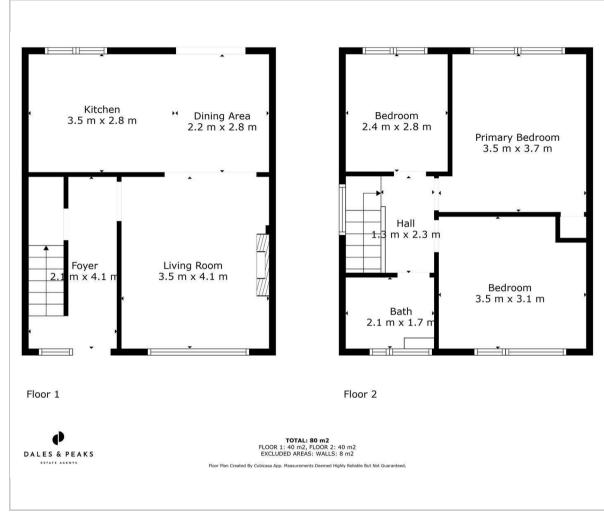

3a Gritstone Road , Matlock, DE4 3GB

Offers Over £290,000



## 3a Gritstone Road

, Matlock, DE4 3GB

£290,000 (Offers over) A recently refurbished 3 bedroom semi detached property, offering 861 sqft of living accommodation over two storeys. Featuring open plan living, the property also benefits from ample off street parking, landscaped gardens and patio to the rear and single garage.

The ground floor comprises; Entrance hallway with under stair storage, front aspect living room with gas fire, open plan dining kitchen with integrated appliances and patio doors onto the rear garden.

The first floor comprises; Two double bedrooms, main bathroom and single bedroom.

# Dales and Peaks ForwardMove - Please read

























### Floor Plan Area Map



# pond Cottages Map data @2025

# **Energy Efficiency Graph**





## Viewing

Please contact our Matlock Office on 01629 700246 if you wish to arrange a viewing appointment for this property or require further information.

These particulars, whilst believed to be accurate are set out as a general outline only for guidance and do not constitute any part of an offer or contract. Intending purchasers should not rely on them as statements of representation of fact, but must satisfy themselves by inspection or otherwise as to their accuracy. No person in this firms employment has the authority to make or give any representation or warranty in respect of the property.