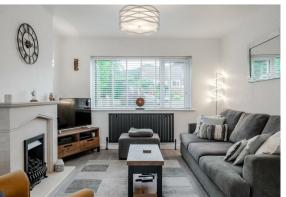

The ground floor comprises; Entrance hallway with under stair storage, front aspect living room with gas fire, open plan dining kitchen with integrated appliances and patio doors onto the rear garden.