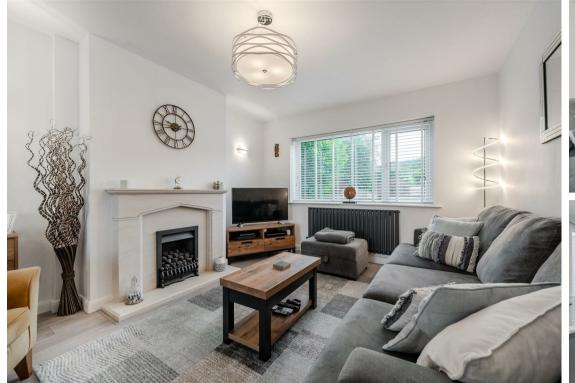

The ground floor comprises; Entrance hallway with under stair storage, front aspect living room with gas fire, open plan dining kitchen with integrated appliances and patio doors onto the rear garden.