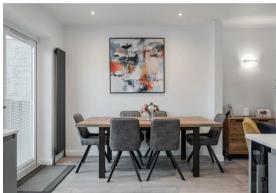

The ground floor comprises; Entrance hallway with under stair storage, front aspect living room with gas fire, open plan dining kitchen with integrated appliances and patio doors onto the rear garden.