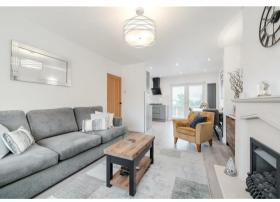

The ground floor comprises; Entrance hallway with under stair storage, front aspect living room with gas fire, open plan dining kitchen with integrated appliances and patio doors onto the rear garden.