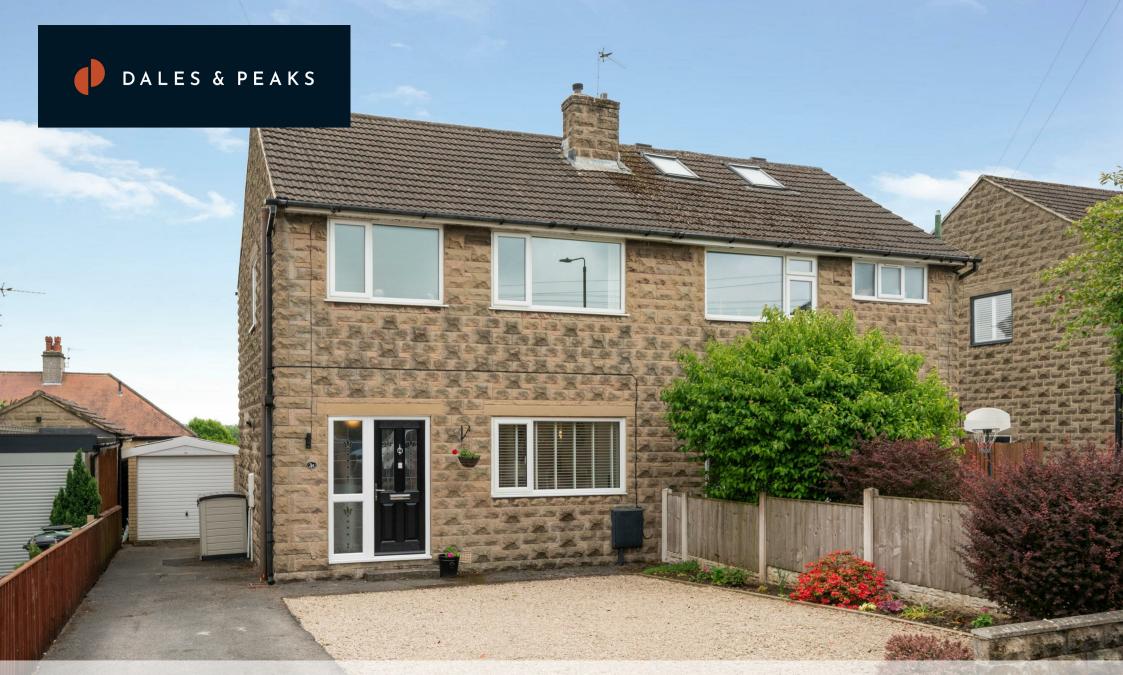

3a Gritstone Road , Matlock, DE4 3GB

Offers Over £290,000

## 3a Gritstone Road

, Matlock, DE4 3GB

£290,000 (Offers over) A recently refurbished 3 bedroom semi detached property, offering 861 sqft of living accommodation over two storeys. Featuring open plan living, the property also benefits from ample off street parking, landscaped gardens and patio to the rear and single garage.