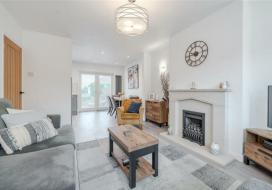

The ground floor comprises; Entrance hallway with under stair storage, front aspect living room with gas fire, open plan dining kitchen with integrated appliances and patio doors onto the rear garden.