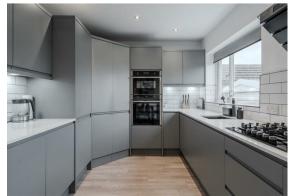

The ground floor comprises; Entrance hallway with under stair storage, front aspect living room with gas fire, open plan dining kitchen with integrated appliances and patio doors onto the rear garden.