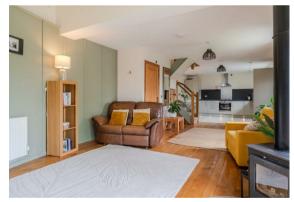

The property comprises; Open plan living space with patio doors onto the garden front garden, dining space and kitchen with integrated appliances. Two double bedrooms and bathroom.