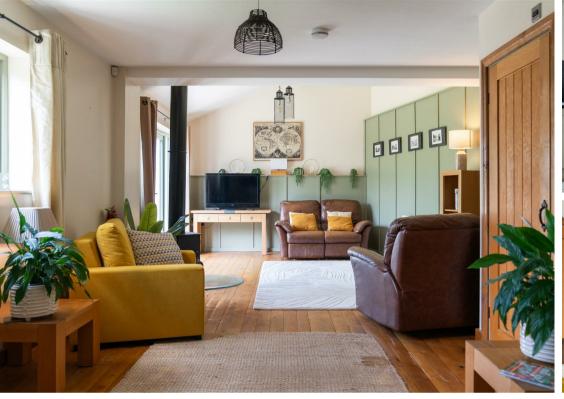

The property comprises; Open plan living space with patio doors onto the garden front garden, dining space and kitchen with integrated appliances. Two double bedrooms and bathroom.