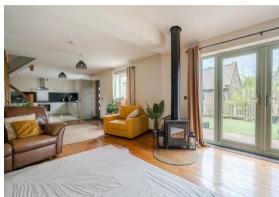

The property comprises; Open plan living space with patio doors onto the garden front garden, dining space and kitchen with integrated appliances. Two double bedrooms and bathroom.