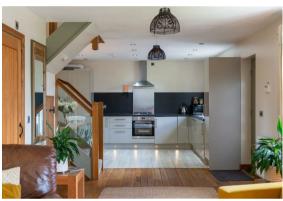

The property comprises; Open plan living space with patio doors onto the garden front garden, dining space and kitchen with integrated appliances. Two double bedrooms and bathroom.