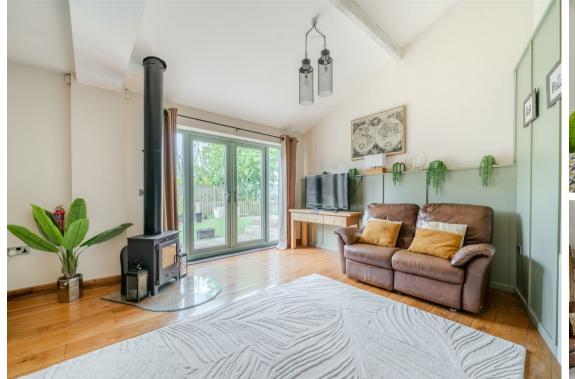

The property comprises; Open plan living space with patio doors onto the garden front garden, dining space and kitchen with integrated appliances. Two double bedrooms and bathroom.