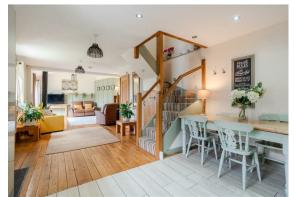

The property comprises; Open plan living space with patio doors onto the garden front garden, dining space and kitchen with integrated appliances. Two double bedrooms and bathroom.