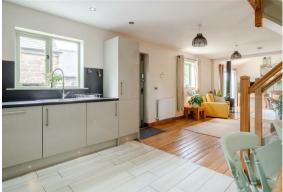

The property comprises; Open plan living space with patio doors onto the garden front garden, dining space and kitchen with integrated appliances. Two double bedrooms and bathroom.