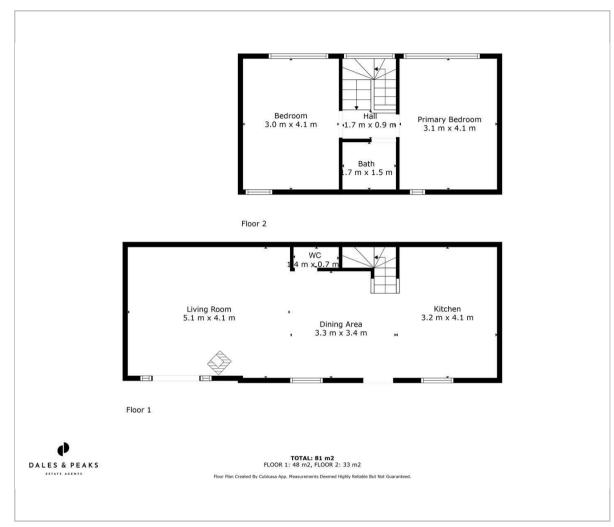

£280,000







### 101 Chesterfield Road

, Matlock, DE4 3FS

A charming 2 bedroom cottage, situated in this highly desirable location, within close proximity to the centre of Matlock. Offering 871 sqft of accommodation over two storeys, the property benefits from low maintenance gardens, off street parking and scenic views of the surrounding countryside.

The property comprises; Open plan living space with patio doors onto the garden front garden, dining space and kitchen with integrated appliances. Two double bedrooms and bathroom.

# Dales and Peaks ForwardMove - Please read

























#### Floor Plan



#### **Viewing**

Please contact our Matlock Office on 01629 700246 if you wish to arrange a viewing appointment for this property or require further information.

These particulars, whilst believed to be accurate are set out as a general outline only for guidance and do not constitute any part of an offer or contract. Intending purchasers should not rely on them as statements of representation of fact, but must satisfy themselves by inspection or otherwise as to their accuracy. No person in this firms employment has the authority to make or give any representation or warranty in respect of the property.

#### Area Map



## **Energy Efficiency Graph**