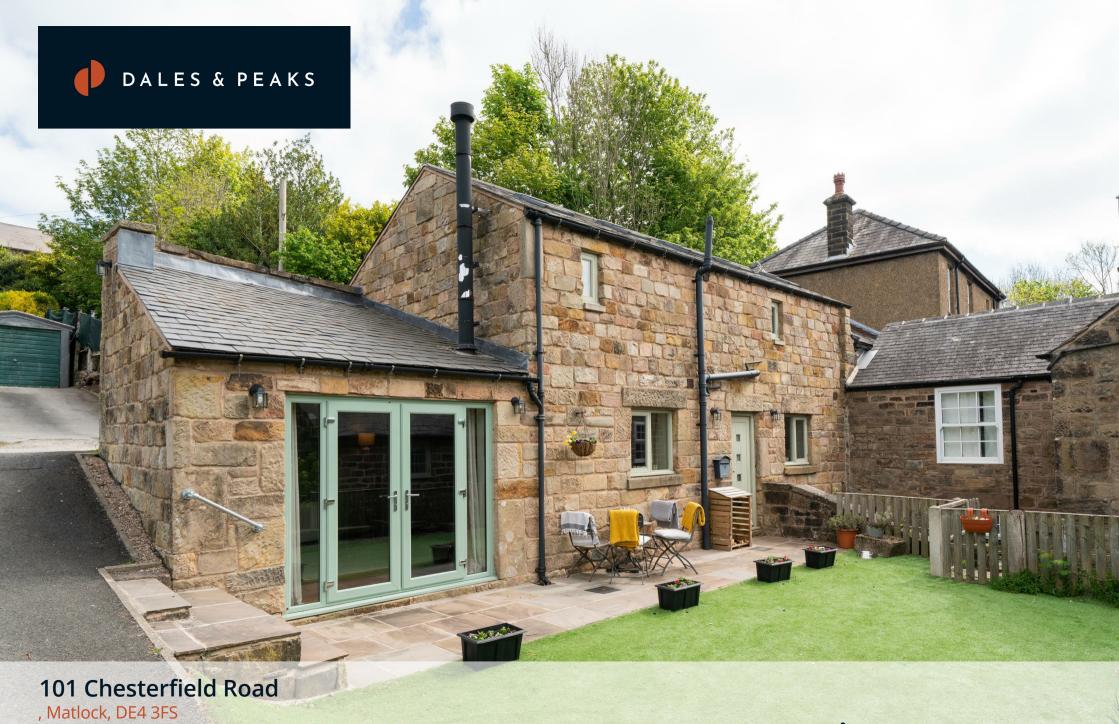

### 101 Chesterfield Road

, Matlock, DE4 3FS

A charming 2 bedroom cottage, situated in this highly desirable location, within close proximity to the centre of Matlock. Offering 871 sqft of accommodation over two storeys, the property benefits from low maintenance gardens, off street parking and scenic views of the surrounding countryside.

The property comprises; Open plan living space with patio doors onto the garden front garden, dining space and kitchen with integrated appliances. Two double bedrooms and bathroom.