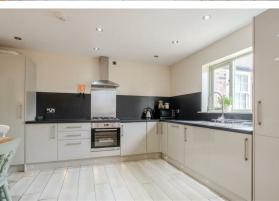

The property comprises; Open plan living space with patio doors onto the garden front garden, dining space and kitchen with integrated appliances. Two double bedrooms and bathroom.