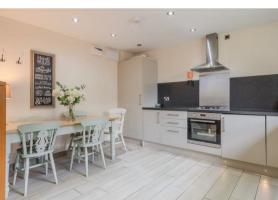

The property comprises; Open plan living space with patio doors onto the garden front garden, dining space and kitchen with integrated appliances. Two double bedrooms and bathroom.